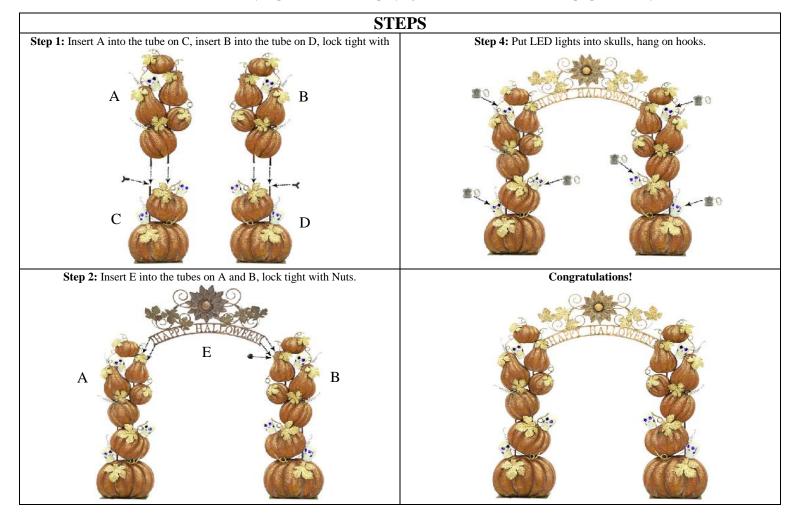

### IMPORTANT: Check all hardware for tightness before and during use

The assembly requires at least two(2) people and will take approximately 30 minutes to complete