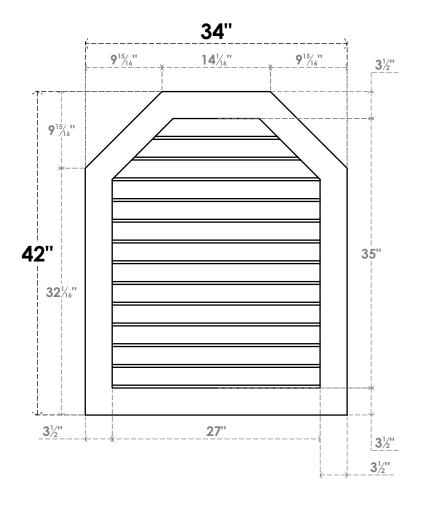

## **GVPOT34X4201SN**

34"W X 42"H OCTAGONAL TOP SURFACE MOUNT PVC GABLE VENT: NON-FUNCTIONAL, W/ 3-1/2"W X 1"P STANDARD FRAME

LOUVER HEIGHT: 2 3/4"

LOUVER QTY: 13

**FRONT** 

SIDE

EKENA MILLWORK 2300 WEST MAIN ST. CLARKSVILLE, TX 75426 TOLL FREE: 866-607-0453 WWW.EKENAMILLWORK.COM