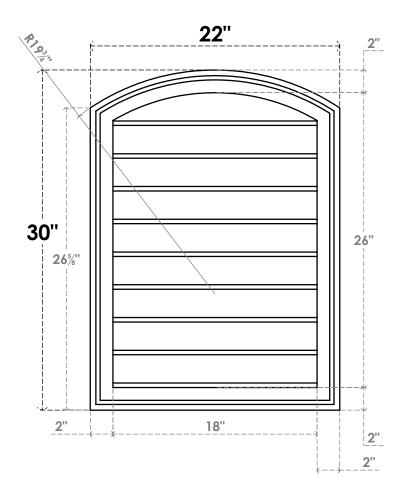

## GVPAR22X3002SN

22"W X 30"H ARCH TOP SURFACE MOUNT PVC GABLE VENT: NON-FUNCTIONAL, W/ 2"W X 1-1/2"P **BRICKMOULD FRAME** 

**FRONT** 

SIDE

LOUVER HEIGHT: 2 7/8"

LOUVER QTY: 9

**EKENA MILLWORK** 2300 WEST MAIN ST. CLARKSVILLE, TX 75426 TOLL FREE: 866-607-0453 WWW.EKENAMILLWORK.COM