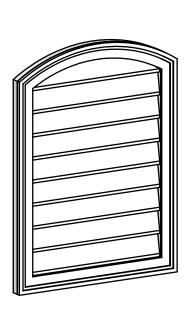

## GVPAR22X3002SN

22"W X 30"H ARCH TOP SURFACE MOUNT PVC GABLE VENT: NON-FUNCTIONAL, W/ 2"W X 1-1/2"P **BRICKMOULD FRAME** 

**FRONT** 

SIDE

LOUVER HEIGHT: 2 7/8"

LOUVER QTY: 9

**EKENA MILLWORK** 2300 WEST MAIN ST. CLARKSVILLE, TX 75426 TOLL FREE: 866-607-0453 WWW.EKENAMILLWORK.COM