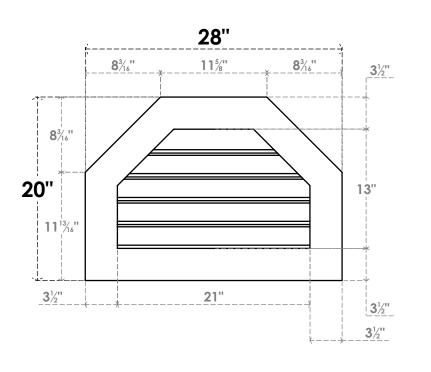

## GVPOT28X2001SF

28"W X 20"H OCTAGONAL TOP SURFACE MOUNT PVC GABLE VENT: FUNCTIONAL, W/ 3-1/2"W X 1"P STANDARD FRAME

**VENTING AREA: 18.75 SQ IN** 

LOUVER HEIGHT: 2 5/8"

LOUVER QTY: 5

**FRONT** 

SIDE

EKENA MILLWORK 2300 WEST MAIN ST. CLARKSVILLE, TX 75426 TOLL FREE: 866-607-0453 WWW.EKENAMILLWORK.COM