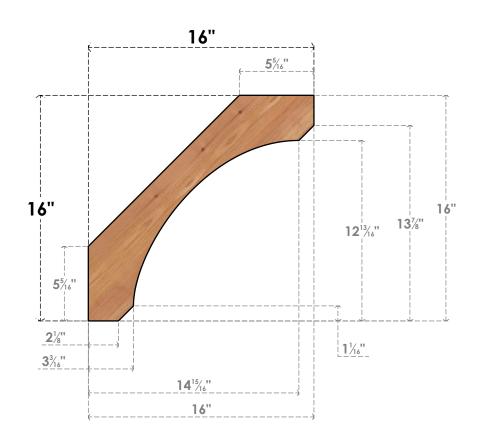

## BRC06X16X16LEC00SWR

5 1/2"W X 16"D X 16"H LEGACY SMOOTH BRACE, WESTERN RED CEDAR

## **FRONT**

**EKENA MILLWORK** 2300 WEST MAIN ST. CLARKSVILLE, TX 75426 TOLL FREE: 866-607-0453 WWW.EKENAMILLWORK.COM