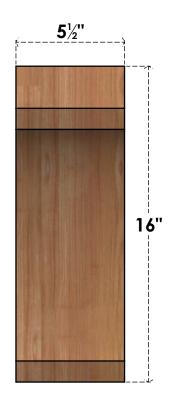

## BRC06X16X16LEC00SWR

5 1/2"W X 16"D X 16"H LEGACY SMOOTH BRACE, WESTERN RED CEDAR

## SIDE