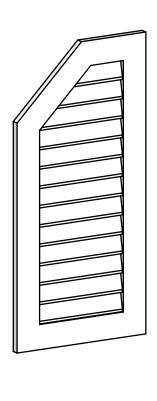

## GVPOL20X4201SN

20"W X 42"H HALF OCTAGON TOP LEFT SURFACE MOUNT PVC GABLE VENT: NON-FUNCTIONAL, W/ 3-1/2"W X 1"P STANDARD FRAME

**FRONT** 

SIDE

LOUVER HEIGHT: 2 3/4" LOUVER QTY: 13

1. INSTALLATION TO BE COMPLETED IN ACCORDANCE WITH MANUFACTURER'S SPECIFICATIONS. 2. DRAWING MAY NOT BE TO SCALE