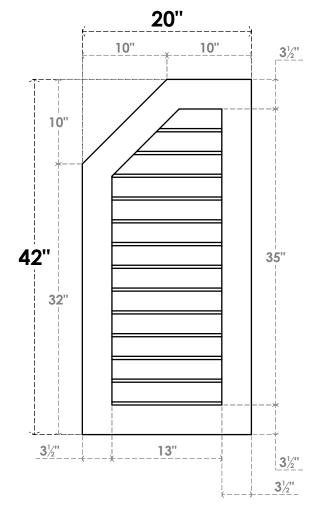

## GVPOL20X4201SN

20"W X 42"H HALF OCTAGON TOP LEFT SURFACE MOUNT PVC GABLE VENT: NON-FUNCTIONAL, W/ 3-1/2"W X 1"P STANDARD FRAME

**FRONT** 

SIDE

LOUVER HEIGHT: 2 3/4" LOUVER QTY: 13

1. INSTALLATION TO BE COMPLETED IN ACCORDANCE WITH MANUFACTURER'S SPECIFICATIONS. 2. DRAWING MAY NOT BE TO SCALE