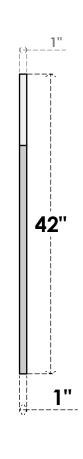

## GVPOL20X4201SN

20"W X 42"H HALF OCTAGON TOP LEFT SURFACE MOUNT PVC GABLE VENT: NON-FUNCTIONAL, W/ 3-1/2"W X 1"P STANDARD FRAME

**FRONT** 

SIDE

LOUVER HEIGHT: 2 3/4" LOUVER QTY: 13

1. INSTALLATION TO BE COMPLETED IN ACCORDANCE WITH MANUFACTURER'S SPECIFICATIONS. 2. DRAWING MAY NOT BE TO SCALE