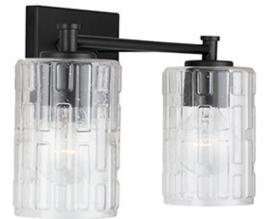

# **2 LIGHT VANITY**

Matte Black

Available Finishes: Aged Brass (AD), Matte Black (MB), Polished Nickel (PN)

#### DIMENSIONS

Dimensions: 15"W x 9"H x 6.75"E Product Weight: 4 lbs. Backplate: 6"W x 5"H x 0.75"E Junction: Ctr/Top: 2.5"; Ctr/Btm: 6.5"

## LAMPING INFORMATION

Lamping: 2 - 100 Watt E26 Medium No. of Sockets: 2 Max Wattage Per Bulb: 100W Socket Base: E26 Medium Dimmable: Yes Bulbs Included: No Recommended Bulb(s): G25 UL Rating: Damp

#### **GLASS DESCRIPTION**

Clear Embossed Glass Glass Dimensions: 4.5"W X 6.5"H