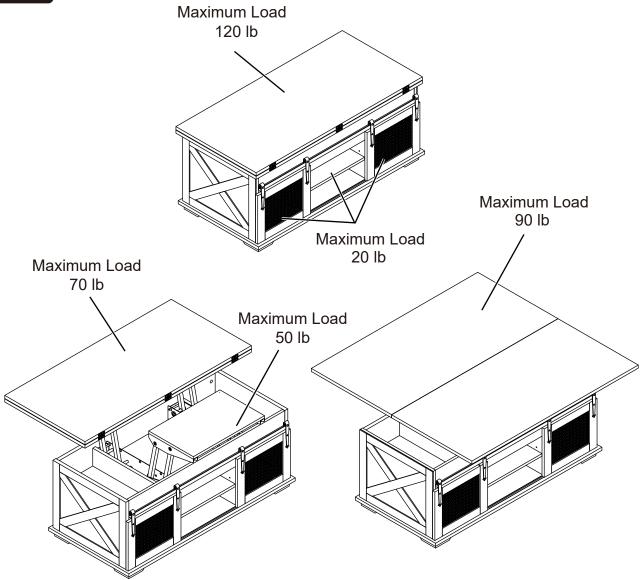

## 90 mins

Weight limitations are as follows:

Assemble the furniture on an empty carton, carpet, or rug to prevent scratches or damage.

For safety, please keep pets and children away from the assembly area.

#### Warning

Only place items on top of the product if they meet the recommended size and weight limits.

Climbing on, stepping on, or placing overweighted objects on the product may cause property damage and/or injuries.

Items placed onto this product must be resting on a support surface without hanging over the edges.