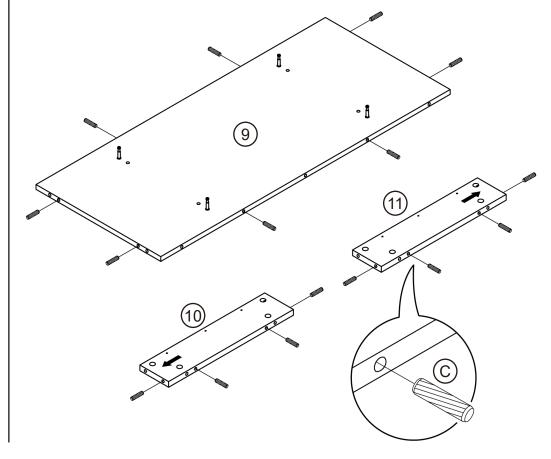

#### Required tools for assembly (Not included)

1

Attach cam bolts to both sides of the middle panel (9).

Insert wood dowels to the middle panel (9), top left and top right medial panels (10, 11).

3

Assemble the top left and top right medial panels (10, 11) to the middle panel (9).

Attach cam bolts to the back panel (6) and the front panel (12).

5

Insert wood dowels to the back panel (6) and the front panel (12).

Attach sliding door rail to the front panel (12).

Assemble the front panel (12) to the middle panel (9).

Assemble the back panel (6) to the other side of the middle panel (9).

Attach cam bolts to the left and right lateral panels (4, 5).

Insert wood dowels to the lateral panels (4, 5) and bottom medial panels (7, 8).