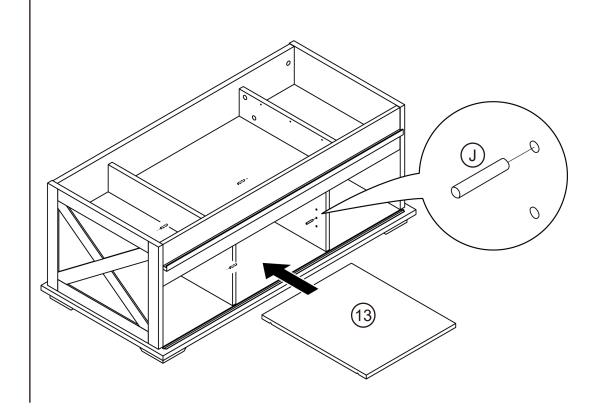

Attach legs (15) to the bottom panel (14).

**15** 

Attach protection pads to the legs.

Insert shelf pegs into the table and put the storage panel (13) onto the pegs.

Attach slide guide to the door panels (16, 17).