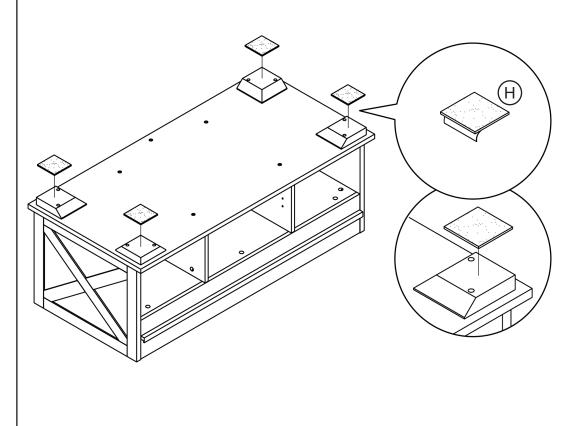

Attach legs (15) to the bottom panel (14).

**15** 

Attach protection pads to the legs.

Insert shelf pegs into the table and put the storage panel (13) onto the pegs.

Attach slide guide to the door panels (16, 17).