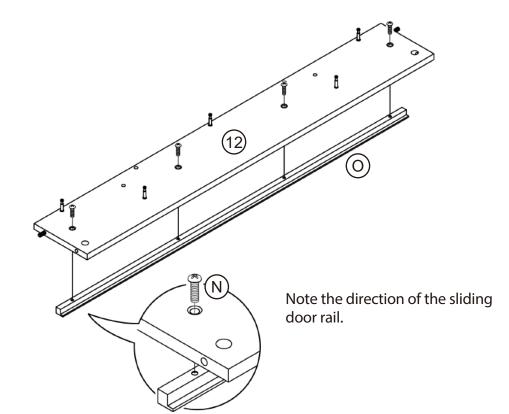

Attach cam bolts to the back panel (6) and the front panel (12).

5

Insert wood dowels to the back panel (6) and the front panel (12).

Attach sliding door rail to the front panel (12).

Assemble the front panel (12) to the middle panel (9).