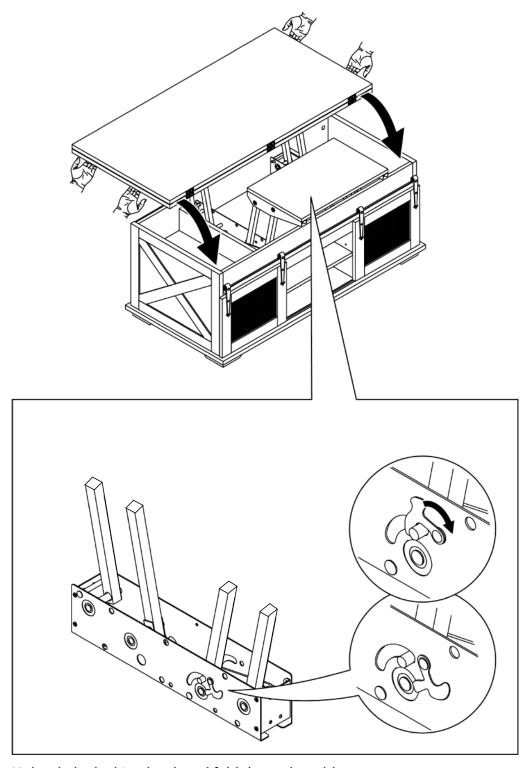

## YOU'RE FINISHED!

WARNING: DO NOT put hands close to the structure when lifting or lowering the desktop.

Unhook the locking hook and fold down the table top.

WARNING: DO NOT put hands close to the structure when lifting or lowering the desktop. Note: The top panel only be lifted from one direction.

Pull up the table top and turn the locking hook to the lock position.

WARNING: DO NOT put hands close to the structure when lifting or lowering the desktop.

Un-fold the table top to use the full table size.