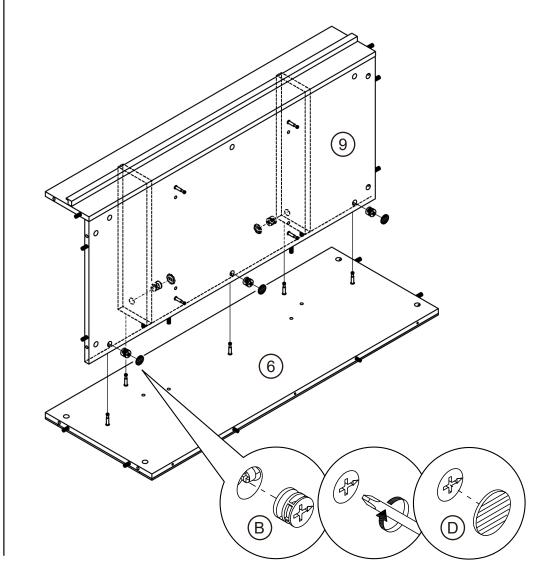

#### Required tools for assembly (Not included)

1

Attach cam bolts to both sides of the middle panel (9).

Insert wood dowels to the middle panel (9), top left and top right medial panels (10, 11).

3

Assemble the top left and top right medial panels (10, 11) to the middle panel (9).

Attach cam bolts to the back panel (6) and the front panel (12).

5

Insert wood dowels to the back panel (6) and the front panel (12).

Attach sliding door rail to the front panel (12).

Assemble the front panel (12) to the middle panel (9).

Assemble the back panel (6) to the other side of the middle panel (9).

Attach cam bolts to the left and right lateral panels (4, 5).

Insert wood dowels to the lateral panels (4, 5) and bottom medial panels (7, 8).

11

Assemble the lateral panels (4, 5) to the sides of the middle panel (9).

Assemble bottom left and right medial panels (7, 8) to the middle panel (9).

**13** 

Assemble the bottom panel (14) to the table assembly.