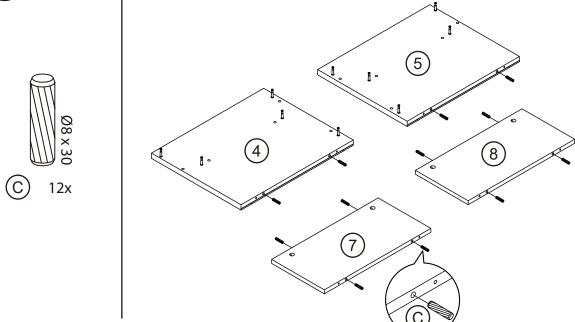

Assemble the back panel (6) to the other side of the middle panel (9).

Attach cam bolts to the left and right lateral panels (4, 5).

Insert wood dowels to the lateral panels (4, 5) and bottom medial panels (7, 8).

11

Assemble the lateral panels (4, 5) to the sides of the middle panel (9).

Assemble bottom left and right medial panels (7, 8) to the middle panel (9).

**13** 

Assemble the bottom panel (14) to the table assembly.