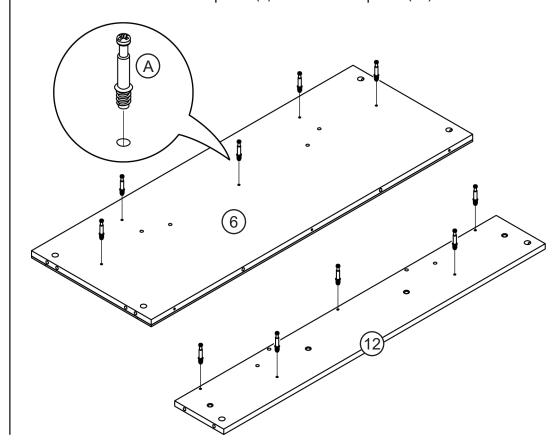

Attach cam bolts to the back panel (6) and the front panel (12).

5

Insert wood dowels to the back panel (6) and the front panel (12).

Attach sliding door rail to the front panel (12).

Assemble the front panel (12) to the middle panel (9).

Assemble the back panel (6) to the other side of the middle panel (9).

Attach cam bolts to the left and right lateral panels (4, 5).

Insert wood dowels to the lateral panels (4, 5) and bottom medial panels (7, 8).