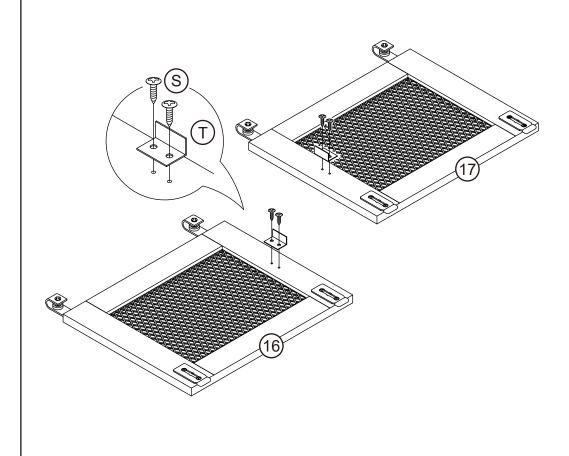

Attach legs (15) to the bottom panel (14).

**15** 

Attach protection pads to the legs.

Insert shelf pegs into the table and put the storage panel (13) onto the pegs.

Attach slide guide to the door panels (16, 17).