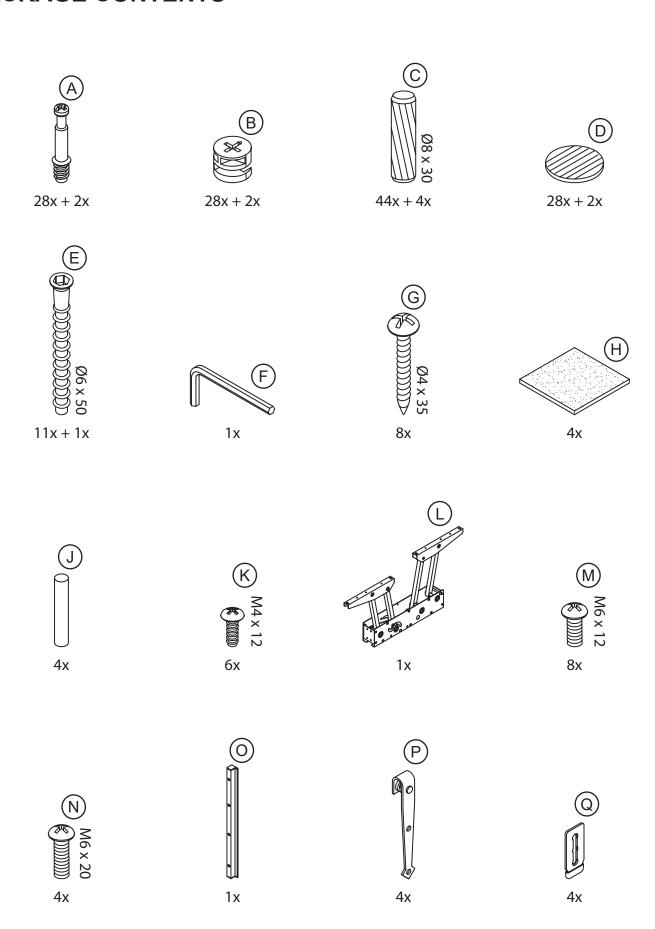

#### Required tools for assembly (Not included)

1

Attach cam bolts to both sides of the middle panel (9).

Insert wood dowels to the middle panel (9), top left and top right medial panels (10, 11).

3

Assemble the top left and top right medial panels (10, 11) to the middle panel (9).

Attach cam bolts to the back panel (6) and the front panel (12).

5

Insert wood dowels to the back panel (6) and the front panel (12).

Attach sliding door rail to the front panel (12).

Assemble the front panel (12) to the middle panel (9).

Assemble the back panel (6) to the other side of the middle panel (9).

Attach cam bolts to the left and right lateral panels (4, 5).

Insert wood dowels to the lateral panels (4, 5) and bottom medial panels (7, 8).

11

Assemble the lateral panels (4, 5) to the sides of the middle panel (9).

Assemble bottom left and right medial panels (7, 8) to the middle panel (9).

**13** 

Assemble the bottom panel (14) to the table assembly.

Attach legs (15) to the bottom panel (14).

**15** 

Attach protection pads to the legs.

Insert shelf pegs into the table and put the storage panel (13) onto the pegs.

Attach slide guide to the door panels (16, 17).

Insert the slide guide into the groove on the bottom panel and hang the sliding doors on the sliding rail.

Attach the folding lift up kit to the table top panel (2) and small top panel (3).

Connect table tops (1, 2) with folding hinges.