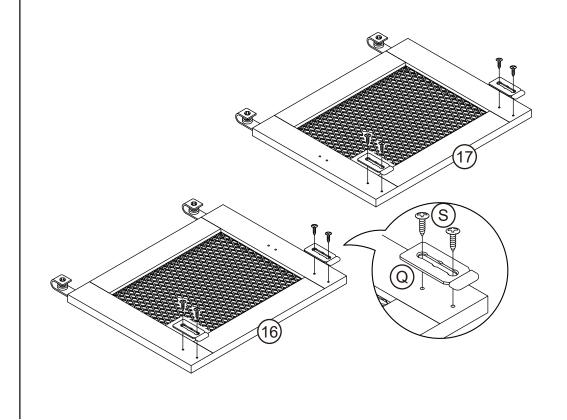

Attach legs (15) to the bottom panel (14).

**15** 

Attach protection pads to the legs.

Insert shelf pegs into the table and put the storage panel (13) onto the pegs.

Attach slide guide to the door panels (16, 17).

Insert the slide guide into the groove on the bottom panel and hang the sliding doors on the sliding rail.

Attach the folding lift up kit to the table top panel (2) and small top panel (3).

Connect table tops (1, 2) with folding hinges.