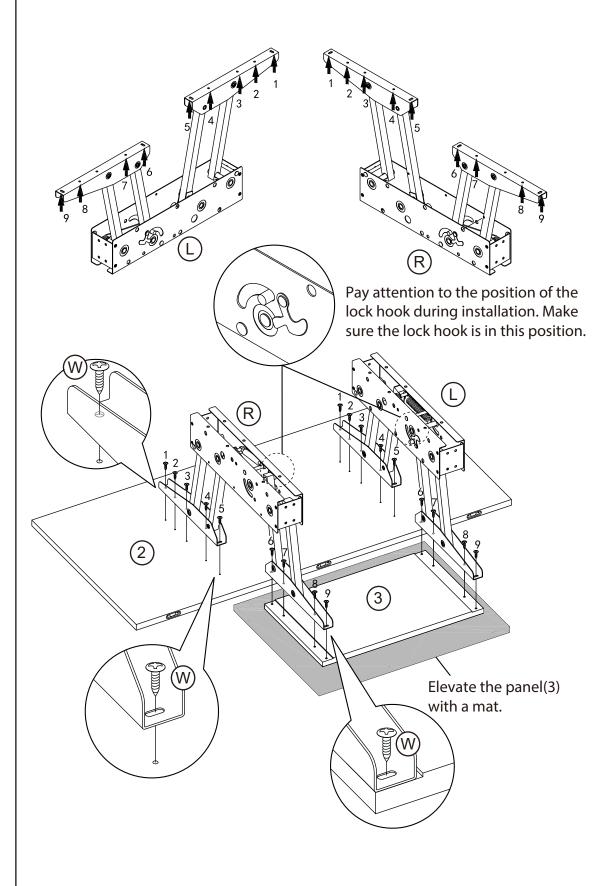

Insert the slide guide into the groove on the bottom panel and hang the sliding doors on the sliding rail.

Attach the folding lift up kit to the table top panel (2) and small top panel (3).

Connect table tops (1, 2) with folding hinges.

## YOU'RE FINISHED!

WARNING: DO NOT put hands close to the structure when lifting or lowering the desktop.

Unhook the locking hook and fold down the table top.

WARNING: DO NOT put hands close to the structure when lifting or lowering the desktop. Note: The top panel only be lifted from one direction.

Pull up the table top and turn the locking hook to the lock position.

WARNING: DO NOT put hands close to the structure when lifting or lowering the desktop.

Un-fold the table top to use the full table size.