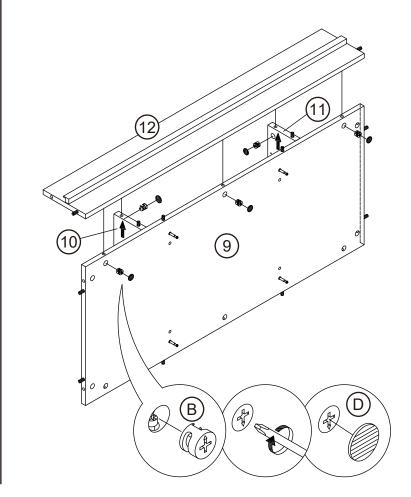

Attach cam bolts to the back panel (6) and the front panel (12).

5

Insert wood dowels to the back panel (6) and the front panel (12).

Attach sliding door rail to the front panel (12).

Assemble the front panel (12) to the middle panel (9).

Assemble the back panel (6) to the other side of the middle panel (9).

Attach cam bolts to the left and right lateral panels (4, 5).

Insert wood dowels to the lateral panels (4, 5) and bottom medial panels (7, 8).