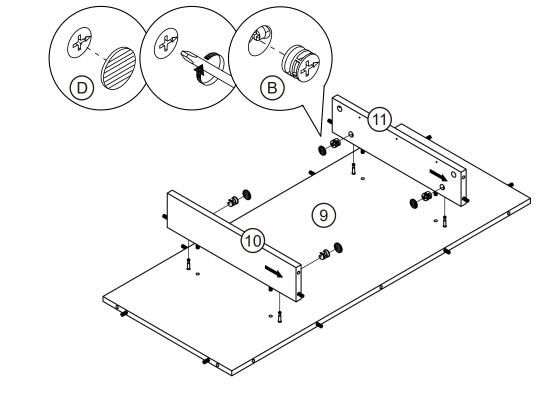

#### Required tools for assembly (Not included)

1

Attach cam bolts to both sides of the middle panel (9).

Insert wood dowels to the middle panel (9), top left and top right medial panels (10, 11).

3

Assemble the top left and top right medial panels (10, 11) to the middle panel (9).

Attach cam bolts to the back panel (6) and the front panel (12).

5

Insert wood dowels to the back panel (6) and the front panel (12).

Attach sliding door rail to the front panel (12).

Assemble the front panel (12) to the middle panel (9).

Assemble the back panel (6) to the other side of the middle panel (9).

Attach cam bolts to the left and right lateral panels (4, 5).

Insert wood dowels to the lateral panels (4, 5) and bottom medial panels (7, 8).

11

Assemble the lateral panels (4, 5) to the sides of the middle panel (9).

Assemble bottom left and right medial panels (7, 8) to the middle panel (9).

**13** 

Assemble the bottom panel (14) to the table assembly.