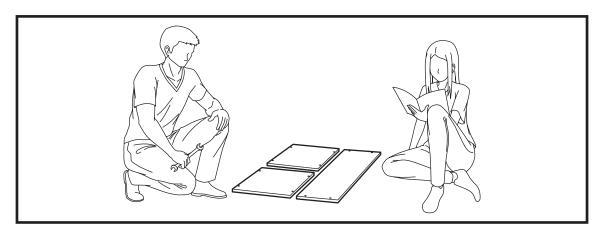

Ensure the product is fully assembled before use. If you are missing any hardware or products, do not use it until you have restored the missing parts.

This furniture requires 2 people for assembly.

Read this instruction manual prior to assembly to familiarize yourself with the various steps.

Lay out all components and hardware separately on a flat surface and make sure that no parts are missing or damaged before assembly. Do not destroy or discard any packaging until you are certain that you have all the necessary parts for assembly.