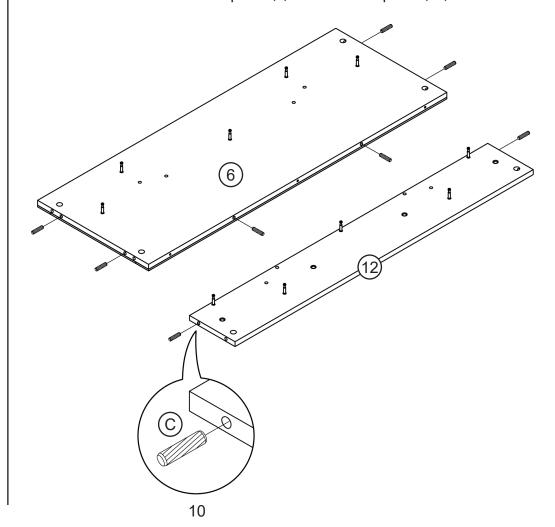

Attach cam bolts to the back panel (6) and the front panel (12).

5

Insert wood dowels to the back panel (6) and the front panel (12).

Attach sliding door rail to the front panel (12).

Assemble the front panel (12) to the middle panel (9).

Assemble the back panel (6) to the other side of the middle panel (9).

Attach cam bolts to the left and right lateral panels (4, 5).

Insert wood dowels to the lateral panels (4, 5) and bottom medial panels (7, 8).