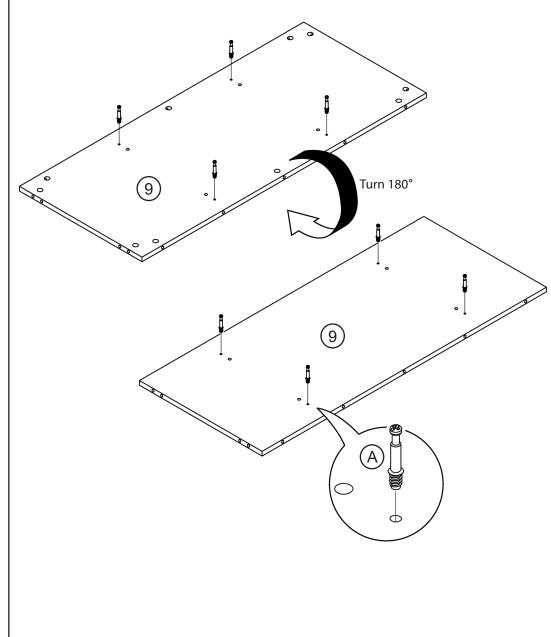

#### Required tools for assembly (Not included)

1

Attach cam bolts to both sides of the middle panel (9).

Insert wood dowels to the middle panel (9), top left and top right medial panels (10, 11).

3

Assemble the top left and top right medial panels (10, 11) to the middle panel (9).