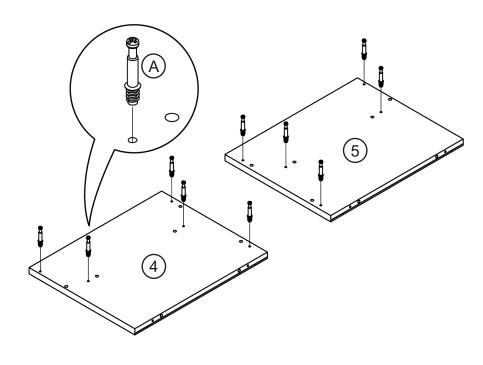

Assemble the back panel (6) to the other side of the middle panel (9).

Attach cam bolts to the left and right lateral panels (4, 5).

Insert wood dowels to the lateral panels (4, 5) and bottom medial panels (7, 8).

11

Assemble the lateral panels (4, 5) to the sides of the middle panel (9).

Assemble bottom left and right medial panels (7, 8) to the middle panel (9).

**13** 

Assemble the bottom panel (14) to the table assembly.