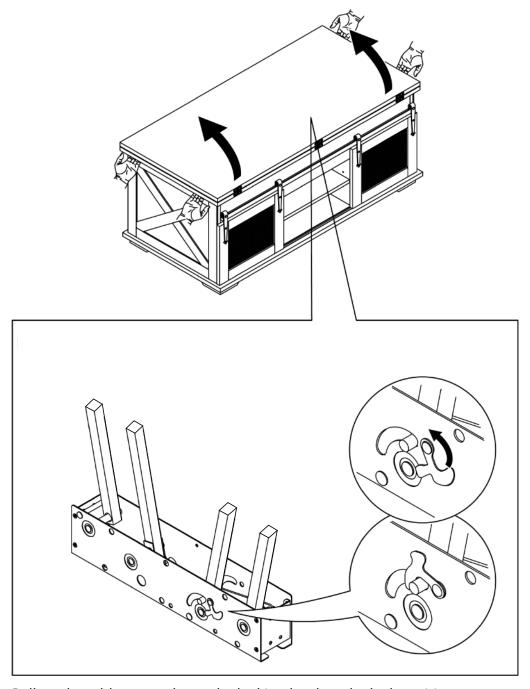

11

Assemble the lateral panels (4, 5) to the sides of the middle panel (9).

Assemble bottom left and right medial panels (7, 8) to the middle panel (9).

**13** 

Assemble the bottom panel (14) to the table assembly.

Attach legs (15) to the bottom panel (14).

**15** 

Attach protection pads to the legs.

Insert shelf pegs into the table and put the storage panel (13) onto the pegs.

Attach slide guide to the door panels (16, 17).