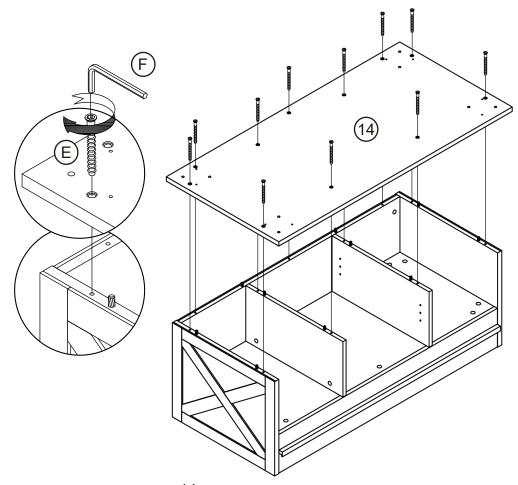

11

Assemble the lateral panels (4, 5) to the sides of the middle panel (9).

Assemble bottom left and right medial panels (7, 8) to the middle panel (9).

**13** 

Assemble the bottom panel (14) to the table assembly.

Attach legs (15) to the bottom panel (14).

**15** 

Attach protection pads to the legs.

Insert shelf pegs into the table and put the storage panel (13) onto the pegs.

Attach slide guide to the door panels (16, 17).