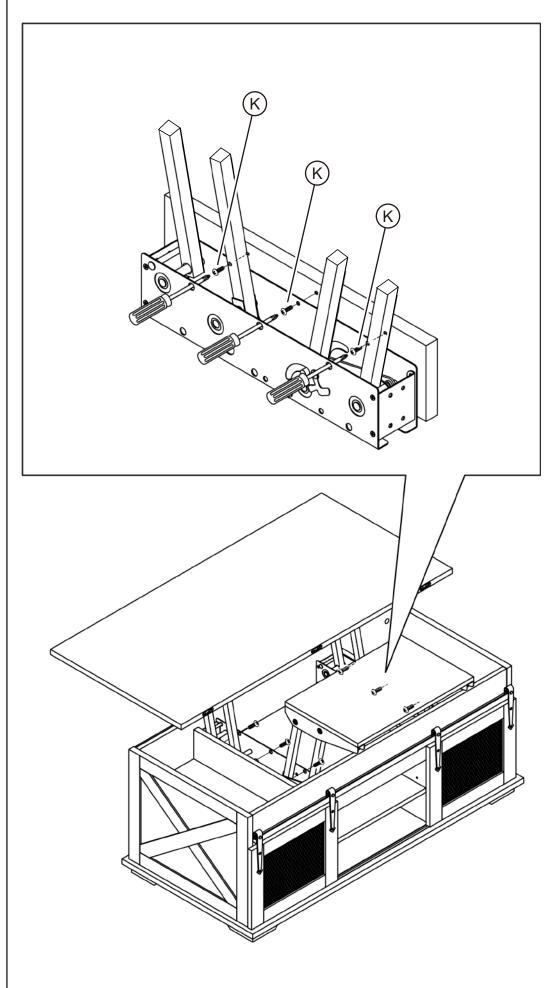

Insert the slide guide into the groove on the bottom panel and hang the sliding doors on the sliding rail.

Attach the folding lift up kit to the table top panel (2) and small top panel (3).

Connect table tops (1, 2) with folding hinges.