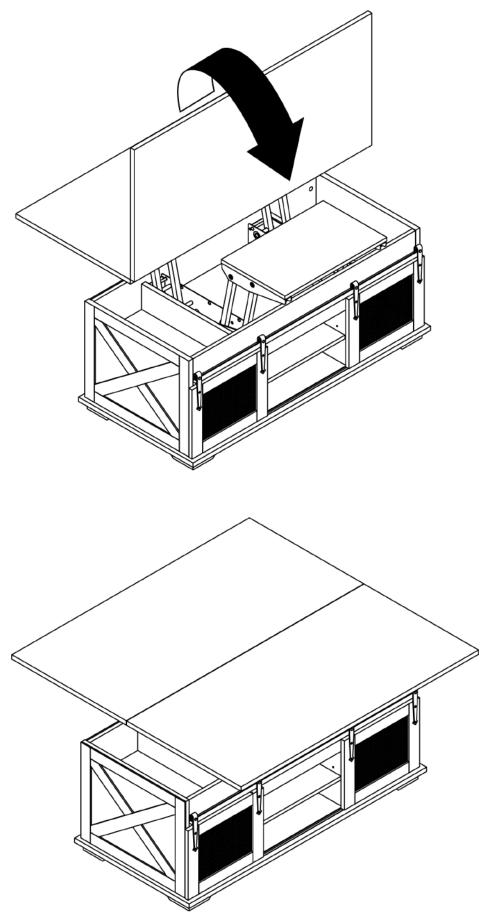

Insert the slide guide into the groove on the bottom panel and hang the sliding doors on the sliding rail.

Attach the folding lift up kit to the table top panel (2) and small top panel (3).

Connect table tops (1, 2) with folding hinges.

## YOU'RE FINISHED!

WARNING: DO NOT put hands close to the structure when lifting or lowering the desktop.

Unhook the locking hook and fold down the table top.

WARNING: DO NOT put hands close to the structure when lifting or lowering the desktop. Note: The top panel only be lifted from one direction.

Pull up the table top and turn the locking hook to the lock position.

WARNING: DO NOT put hands close to the structure when lifting or lowering the desktop.

Un-fold the table top to use the full table size.