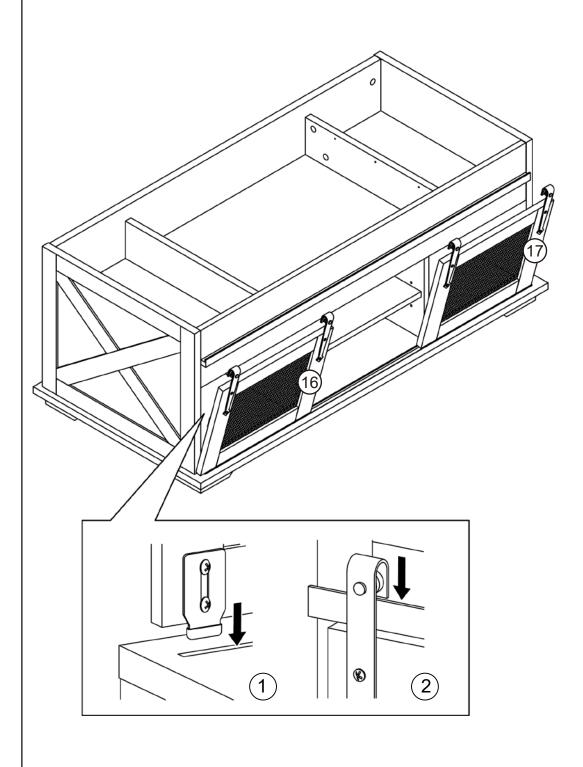

Attach legs (15) to the bottom panel (14).

**15** 

Attach protection pads to the legs.

Insert shelf pegs into the table and put the storage panel (13) onto the pegs.

Attach slide guide to the door panels (16, 17).

Insert the slide guide into the groove on the bottom panel and hang the sliding doors on the sliding rail.

Attach the folding lift up kit to the table top panel (2) and small top panel (3).

Connect table tops (1, 2) with folding hinges.