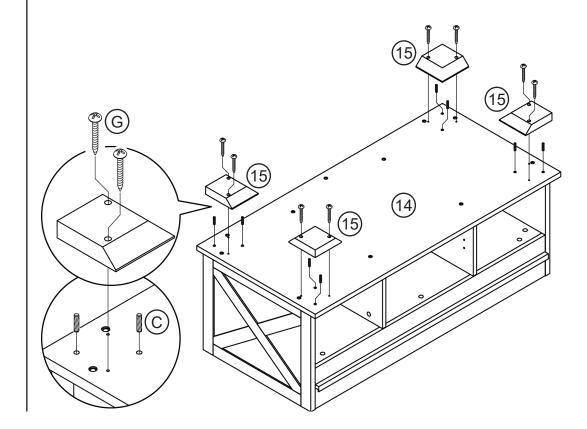

11

Assemble the lateral panels (4, 5) to the sides of the middle panel (9).

Assemble bottom left and right medial panels (7, 8) to the middle panel (9).

**13** 

Assemble the bottom panel (14) to the table assembly.

Attach legs (15) to the bottom panel (14).

**15** 

Attach protection pads to the legs.

Insert shelf pegs into the table and put the storage panel (13) onto the pegs.

Attach slide guide to the door panels (16, 17).