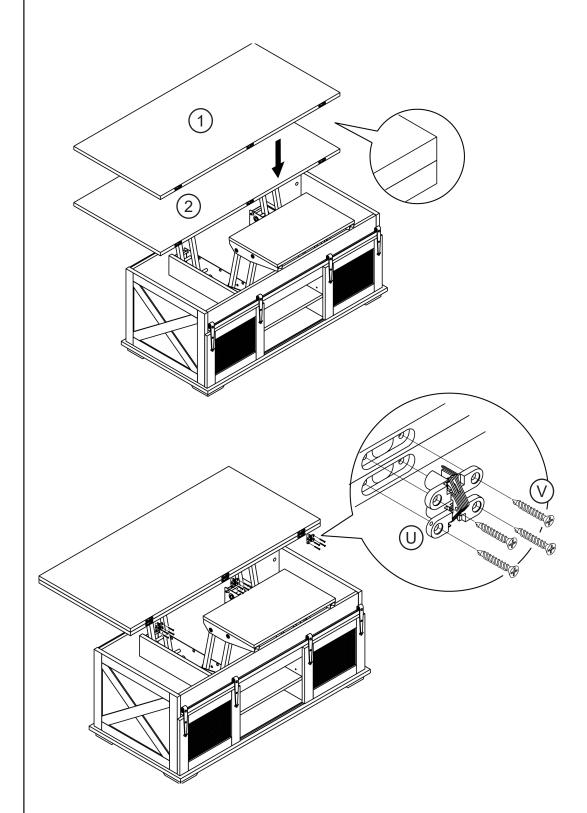

Insert the slide guide into the groove on the bottom panel and hang the sliding doors on the sliding rail.

Attach the folding lift up kit to the table top panel (2) and small top panel (3).

Connect table tops (1, 2) with folding hinges.

## YOU'RE FINISHED!

WARNING: DO NOT put hands close to the structure when lifting or lowering the desktop.

Unhook the locking hook and fold down the table top.

WARNING: DO NOT put hands close to the structure when lifting or lowering the desktop. Note: The top panel only be lifted from one direction.