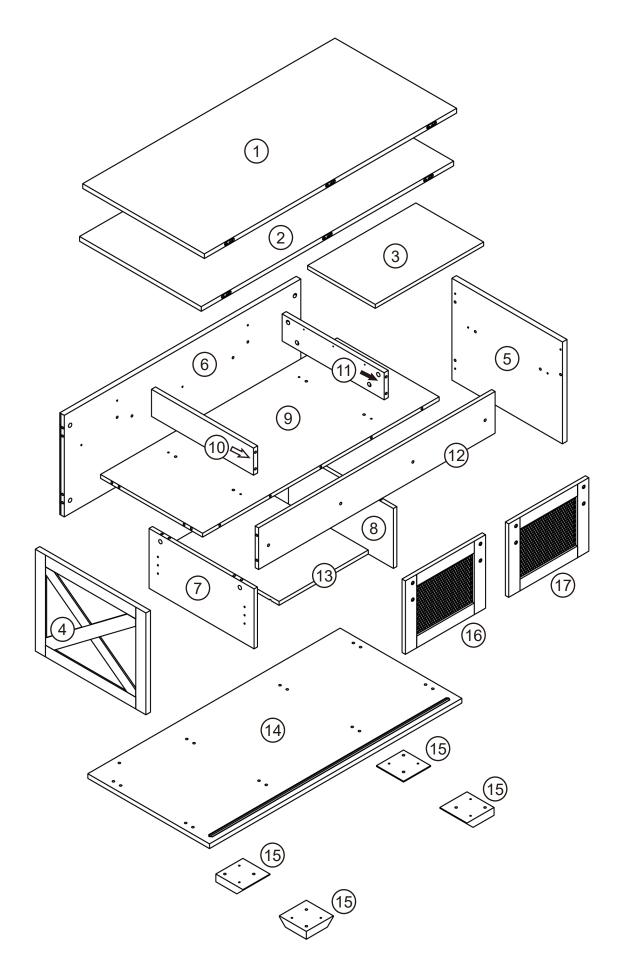

| T .                       |                                                                                                                                                                                                                                                                                          |
|---------------------------|------------------------------------------------------------------------------------------------------------------------------------------------------------------------------------------------------------------------------------------------------------------------------------------|
| DESCRIPTION               | QTY                                                                                                                                                                                                                                                                                      |
| Table Top Panel           | 1                                                                                                                                                                                                                                                                                        |
| Table Top Panel           | 1                                                                                                                                                                                                                                                                                        |
| Small Top Panel           | 1                                                                                                                                                                                                                                                                                        |
| Left Lateral Panel        | 1                                                                                                                                                                                                                                                                                        |
| Right Lateral Panel       | 1                                                                                                                                                                                                                                                                                        |
| Back Panel                | 1                                                                                                                                                                                                                                                                                        |
| Bottom Left Medial panel  | 1                                                                                                                                                                                                                                                                                        |
| Bottom Right Medial Panel | 1                                                                                                                                                                                                                                                                                        |
| Middle Panel              | 1                                                                                                                                                                                                                                                                                        |
| Top Left Medial Panel     | 1                                                                                                                                                                                                                                                                                        |
| Top Right Medial Panel    | 1                                                                                                                                                                                                                                                                                        |
| Front Panel               | 1                                                                                                                                                                                                                                                                                        |
| Storage Panel             | 1                                                                                                                                                                                                                                                                                        |
| Bottom Panel              | 1                                                                                                                                                                                                                                                                                        |
| Leg                       | 4                                                                                                                                                                                                                                                                                        |
| Left Door Panel           | 1                                                                                                                                                                                                                                                                                        |
| Right Door Panel          | 1                                                                                                                                                                                                                                                                                        |
|                           | Table Top Panel  Table Top Panel  Small Top Panel  Left Lateral Panel  Right Lateral Panel  Back Panel  Bottom Left Medial panel  Bottom Right Medial Panel  Middle Panel  Top Left Medial Panel  Top Right Medial Panel  Front Panel  Storage Panel  Bottom Panel  Leg  Left Door Panel |

#### Required tools for assembly (Not included)

1

Attach cam bolts to both sides of the middle panel (9).

Insert wood dowels to the middle panel (9), top left and top right medial panels (10, 11).

3

Assemble the top left and top right medial panels (10, 11) to the middle panel (9).

Attach cam bolts to the back panel (6) and the front panel (12).

5

Insert wood dowels to the back panel (6) and the front panel (12).

Attach sliding door rail to the front panel (12).

Assemble the front panel (12) to the middle panel (9).

Assemble the back panel (6) to the other side of the middle panel (9).

Attach cam bolts to the left and right lateral panels (4, 5).

Insert wood dowels to the lateral panels (4, 5) and bottom medial panels (7, 8).

11

Assemble the lateral panels (4, 5) to the sides of the middle panel (9).

Assemble bottom left and right medial panels (7, 8) to the middle panel (9).

**13** 

Assemble the bottom panel (14) to the table assembly.

Attach legs (15) to the bottom panel (14).

**15** 

Attach protection pads to the legs.

Insert shelf pegs into the table and put the storage panel (13) onto the pegs.

Attach slide guide to the door panels (16, 17).

Insert the slide guide into the groove on the bottom panel and hang the sliding doors on the sliding rail.

Attach the folding lift up kit to the table top panel (2) and small top panel (3).

Connect table tops (1, 2) with folding hinges.