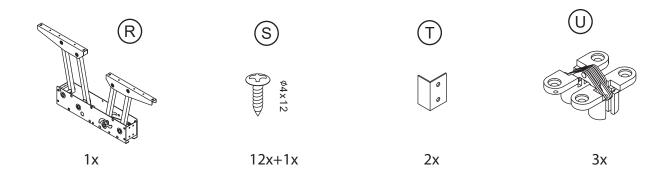

#### Required tools for assembly (Not included)

1

Attach cam bolts to both sides of the middle panel (9).

Insert wood dowels to the middle panel (9), top left and top right medial panels (10, 11).

3

Assemble the top left and top right medial panels (10, 11) to the middle panel (9).

Attach cam bolts to the back panel (6) and the front panel (12).

5

Insert wood dowels to the back panel (6) and the front panel (12).

Attach sliding door rail to the front panel (12).

Assemble the front panel (12) to the middle panel (9).

Assemble the back panel (6) to the other side of the middle panel (9).

Attach cam bolts to the left and right lateral panels (4, 5).

Insert wood dowels to the lateral panels (4, 5) and bottom medial panels (7, 8).

11

Assemble the lateral panels (4, 5) to the sides of the middle panel (9).

Assemble bottom left and right medial panels (7, 8) to the middle panel (9).

**13** 

Assemble the bottom panel (14) to the table assembly.

Attach legs (15) to the bottom panel (14).

**15** 

Attach protection pads to the legs.

Insert shelf pegs into the table and put the storage panel (13) onto the pegs.

Attach slide guide to the door panels (16, 17).

Insert the slide guide into the groove on the bottom panel and hang the sliding doors on the sliding rail.

Attach the folding lift up kit to the table top panel (2) and small top panel (3).

Connect table tops (1, 2) with folding hinges.