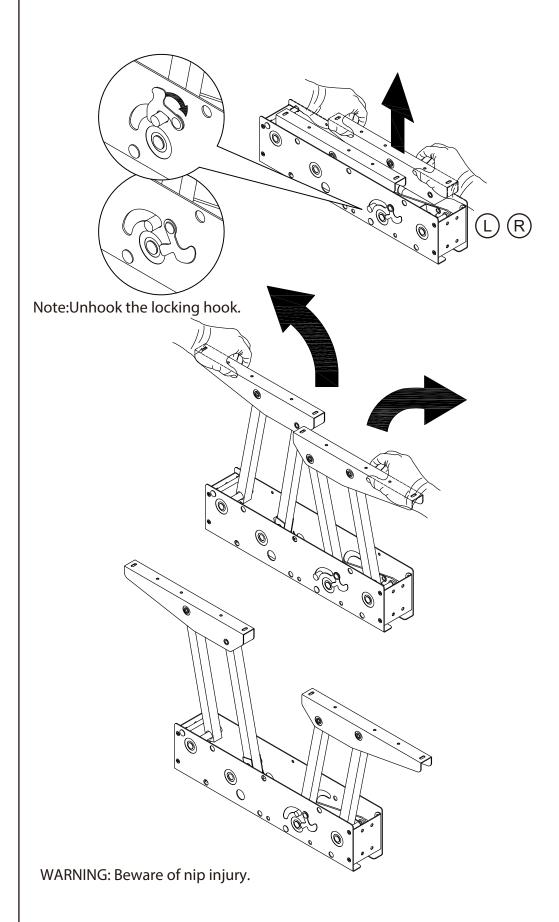

## YOU'RE FINISHED!

WARNING: DO NOT put hands close to the structure when lifting or lowering the desktop.

Unhook the locking hook and fold down the table top.

WARNING: DO NOT put hands close to the structure when lifting or lowering the desktop. Note: The top panel only be lifted from one direction.

Pull up the table top and turn the locking hook to the lock position.

WARNING: DO NOT put hands close to the structure when lifting or lowering the desktop.

Un-fold the table top to use the full table size.