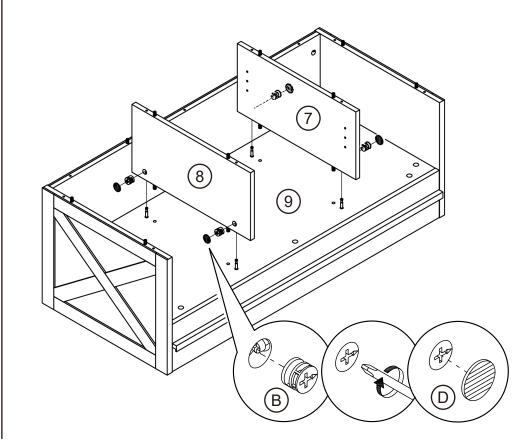

Assemble the back panel (6) to the other side of the middle panel (9).

Attach cam bolts to the left and right lateral panels (4, 5).

Insert wood dowels to the lateral panels (4, 5) and bottom medial panels (7, 8).

11

Assemble the lateral panels (4, 5) to the sides of the middle panel (9).

Assemble bottom left and right medial panels (7, 8) to the middle panel (9).

**13** 

Assemble the bottom panel (14) to the table assembly.