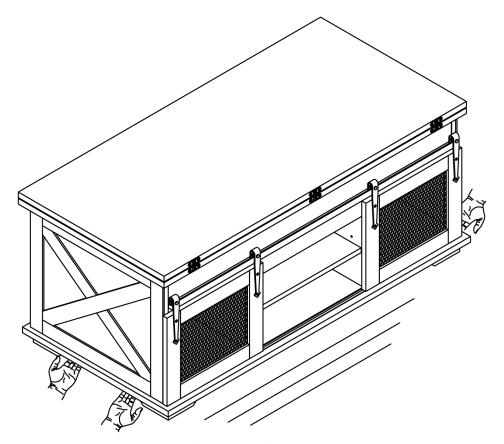

When moving the table, lift the table from the bottom. Do not try to move the table by holding the table top.