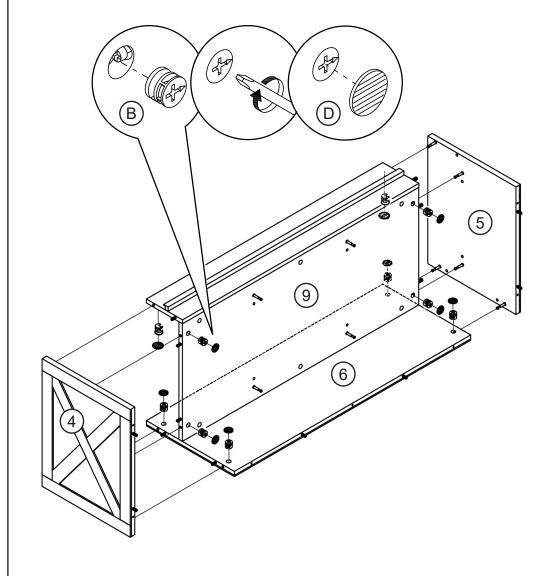

Attach cam bolts to the back panel (6) and the front panel (12).

5

Insert wood dowels to the back panel (6) and the front panel (12).

Attach sliding door rail to the front panel (12).

Assemble the front panel (12) to the middle panel (9).

Assemble the back panel (6) to the other side of the middle panel (9).

Attach cam bolts to the left and right lateral panels (4, 5).

Insert wood dowels to the lateral panels (4, 5) and bottom medial panels (7, 8).

11

Assemble the lateral panels (4, 5) to the sides of the middle panel (9).

Assemble bottom left and right medial panels (7, 8) to the middle panel (9).

**13** 

Assemble the bottom panel (14) to the table assembly.