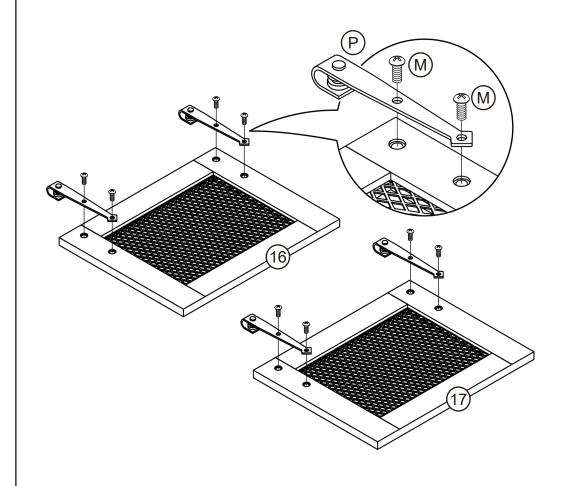

Attach legs (15) to the bottom panel (14).

**15** 

Attach protection pads to the legs.

Insert shelf pegs into the table and put the storage panel (13) onto the pegs.

Attach slide guide to the door panels (16, 17).

Insert the slide guide into the groove on the bottom panel and hang the sliding doors on the sliding rail.

Attach the folding lift up kit to the table top panel (2) and small top panel (3).

Connect table tops (1, 2) with folding hinges.