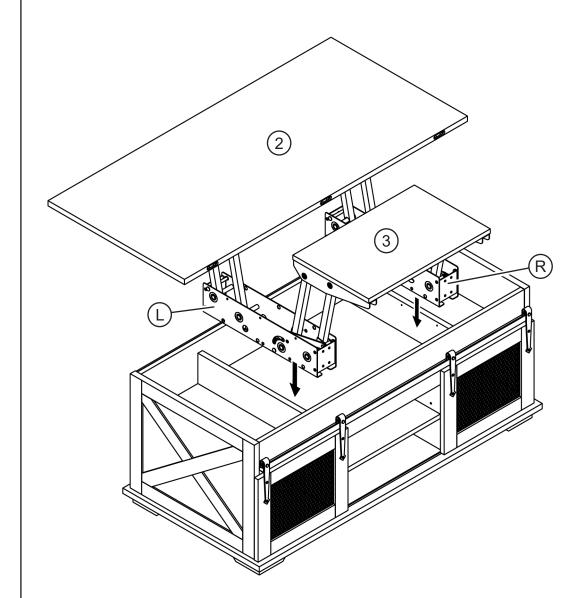

Insert the slide guide into the groove on the bottom panel and hang the sliding doors on the sliding rail.

Attach the folding lift up kit to the table top panel (2) and small top panel (3).

Connect table tops (1, 2) with folding hinges.

## YOU'RE FINISHED!

WARNING: DO NOT put hands close to the structure when lifting or lowering the desktop.

Unhook the locking hook and fold down the table top.

WARNING: DO NOT put hands close to the structure when lifting or lowering the desktop. Note: The top panel only be lifted from one direction.

Pull up the table top and turn the locking hook to the lock position.

WARNING: DO NOT put hands close to the structure when lifting or lowering the desktop.

Un-fold the table top to use the full table size.