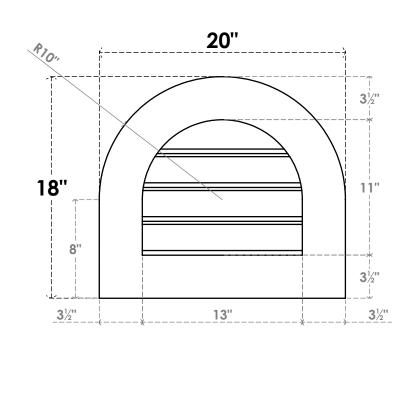

## GVPRT20X1801SF

20"W X 18"H ROUND TOP SURFACE MOUNT PVC GABLE VENT: FUNCTIONAL, W/ 3-1/2"W X 1"P STANDARD FRAME

VENTING AREA: 9.22 SQ IN LOUVER HEIGHT: 2 3/4" LOUVER QTY: 4

## FRONT