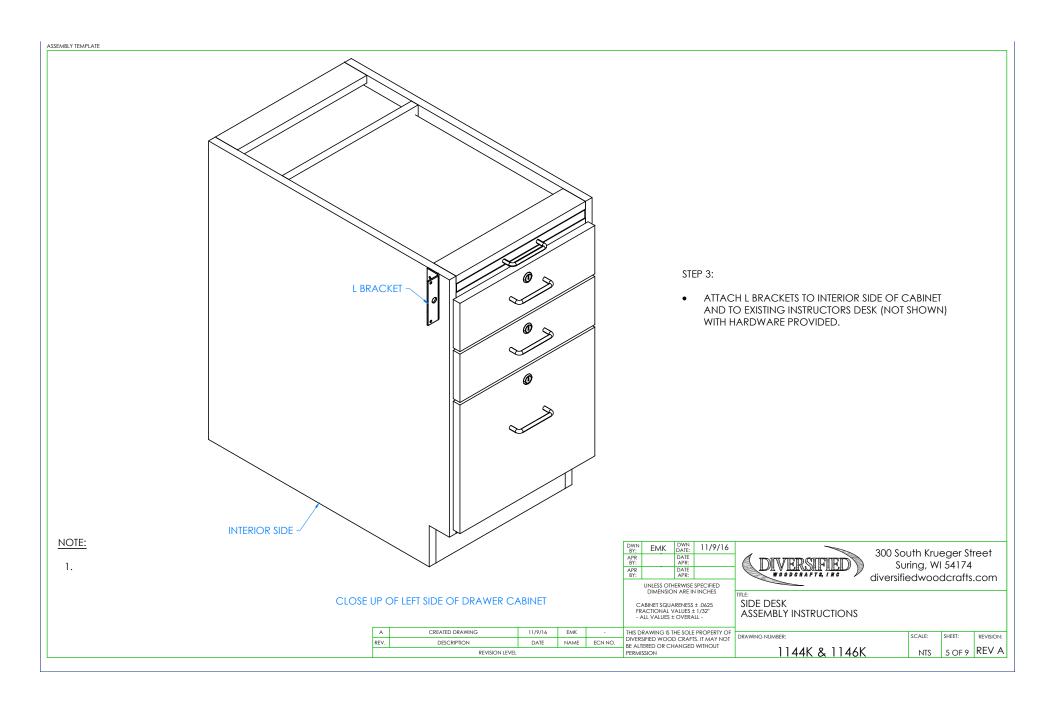

|
|                                                                                     | UNLESS OTH<br>DIMENSION<br>ABINET SQUA<br>ACTIONAL V | DATE: DATE: APR: DATE APR: UNLESS OTHERWISE DIMENSION ARE IN BINET SQUARENESS ACTIONAL VALUES: | EMK DATE: 1117/16  DATE APR: DATE APR: DATE APR: DATE DIMENSION ARE IN INCHES MINIET SQUARENESS ± .0625 ACTIONAL VALUES ± 1/32" | EMIX DATE: 1/7/10  OATE: APR: DATE: APR: DATE: APR: DATE: APR: DATE: APR: DATE: APR: DESCRIPTION OF THE PROPERTY OF THE PROPER |

A CREATED DRAWING 11/9/16 EMK - THIS DRAWING IS THE SOLE PROPERTY OF DIVERSIFIED WOOD CRAFTS, IT MAY NOT BE ALTERED OR CHANGED WITHOUT PERMISSION 1