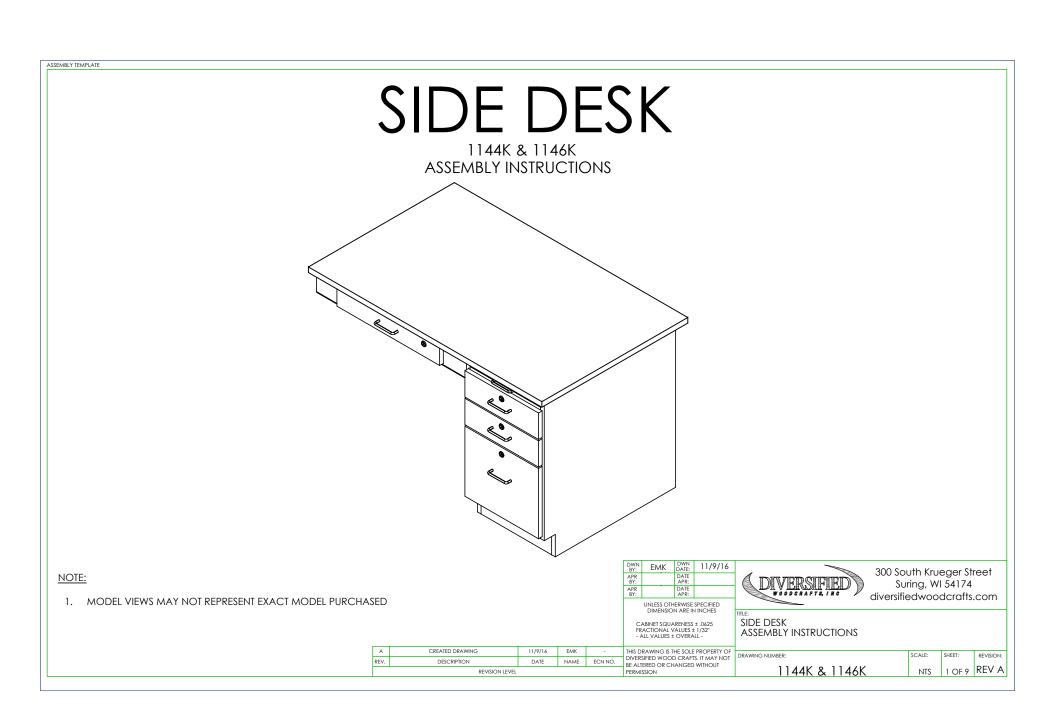

ASSEMBLY TEMPLATE

## CONTACT CEMENT SCREW DRIVER C-CLAMPS SHIM STOCK (IF NEEDED)

| ASSEMBLY COMPONENTS     |        |                                       |     |  |
|-------------------------|--------|---------------------------------------|-----|--|
| ITEMS INCLUDED          | PART#  | PART DESCRIPTION                      | QTY |  |
| TOP                     | VARIES | TOP, (STYLE VARIES), 1.00X30X48,BLK   | 1   |  |
| CABINET                 | N/A    | 16"W X 29"H X 27"D                    | 1   |  |
| BACK PANEL              | N/A    | 31"W X 25"H X 0.75"D                  | 1   |  |
| APRON ASSEMBLY          | N/A    | APRON ASSEMBLY (FACTORY<br>ASSEMBLED) | 1   |  |
| CLEATS                  | N/A    | 1"THK X 24.50"L X 0.75"D              | 2   |  |
| SCREWS - CLEAT          |