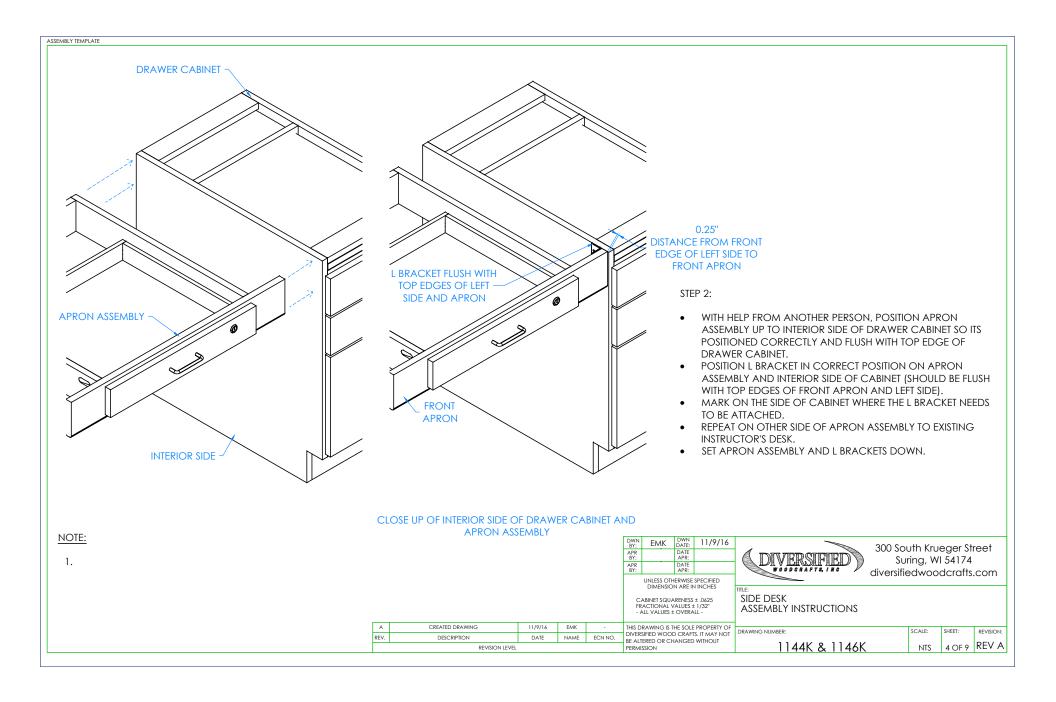

|
|                                                                                     | UNLESS OTH<br>DIMENSION<br>ABINET SQUA<br>ACTIONAL V | DATE: DATE: APR: DATE APR: UNLESS OTHERWISE DIMENSION ARE IN BINET SQUARENESS ACTIONAL VALUES: | EMK DATE: 1117/16  DATE APR: DATE APR: DATE APR: DATE DIMENSION ARE IN INCHES MINIET SQUARENESS ± .0625 ACTIONAL VALUES ± 1/32" | EMIX DATE: 1/7/10  OATE: APR: DATE: APR: DATE: APR: DATE: APR: DATE: APR: DATE: APR: DESCRIPTION OF THE PROPERTY OF THE PROPER |

A CREATED DRAWING 11/9/16 EMK - THIS DRAWING IS THE SOLE PROPERTY OF DIVERSIFIED WOOD CRAFTS, IT MAY NOT BE ALTERED OR CHANGED WITHOUT PERMISSION 1