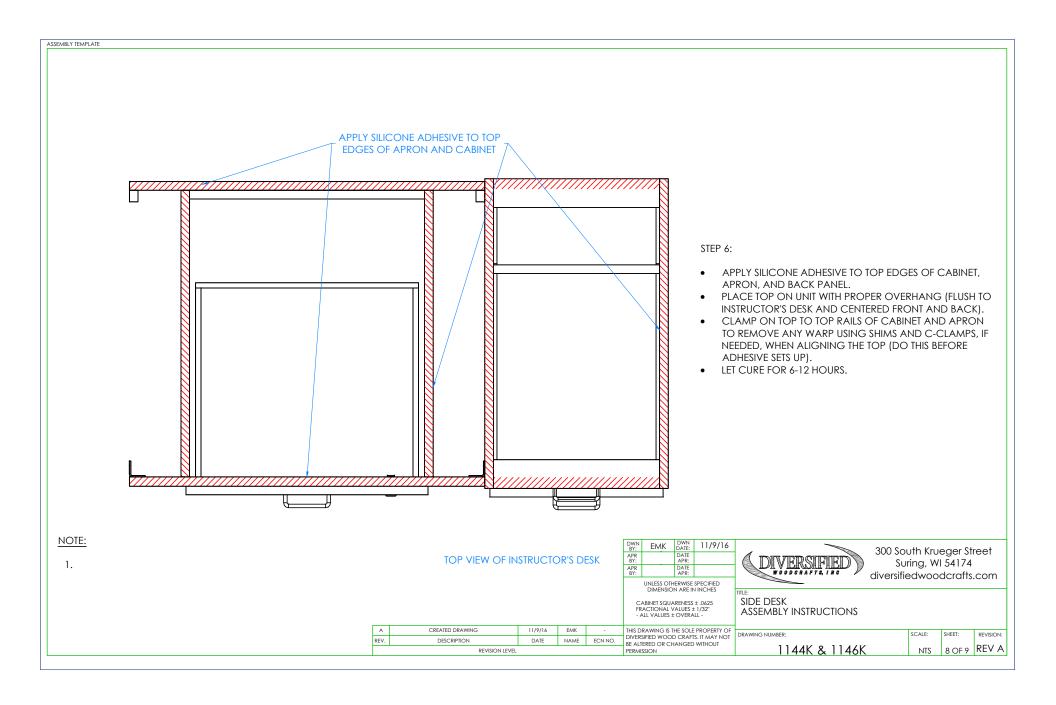

|
|                                                                                     | UNLESS OTH<br>DIMENSION<br>ABINET SQUA<br>ACTIONAL V | DATE: DATE: APR: DATE APR: UNLESS OTHERWISE DIMENSION ARE IN BINET SQUARENESS ACTIONAL VALUES: | EMK DATE: 1117/16  DATE APR: DATE APR: DATE APR: DATE DIMENSION ARE IN INCHES MINIET SQUARENESS ± .0625 ACTIONAL VALUES ± 1/32" | EMIX DATE: 1/7/10  OATE: APR: DATE: APR: DATE: APR: DATE: APR: DATE: APR: DATE: APR: DESCRIPTION OF THE PROPERTY OF THE PROPER |

A CREATED DRAWING 11/9/16 EMK - THIS DRAWING IS THE SOLE PROPERTY OF DIVERSIFIED WOOD CRAFTS, IT MAY NOT BE ALTERED OR CHANGED WITHOUT PERMISSION 1