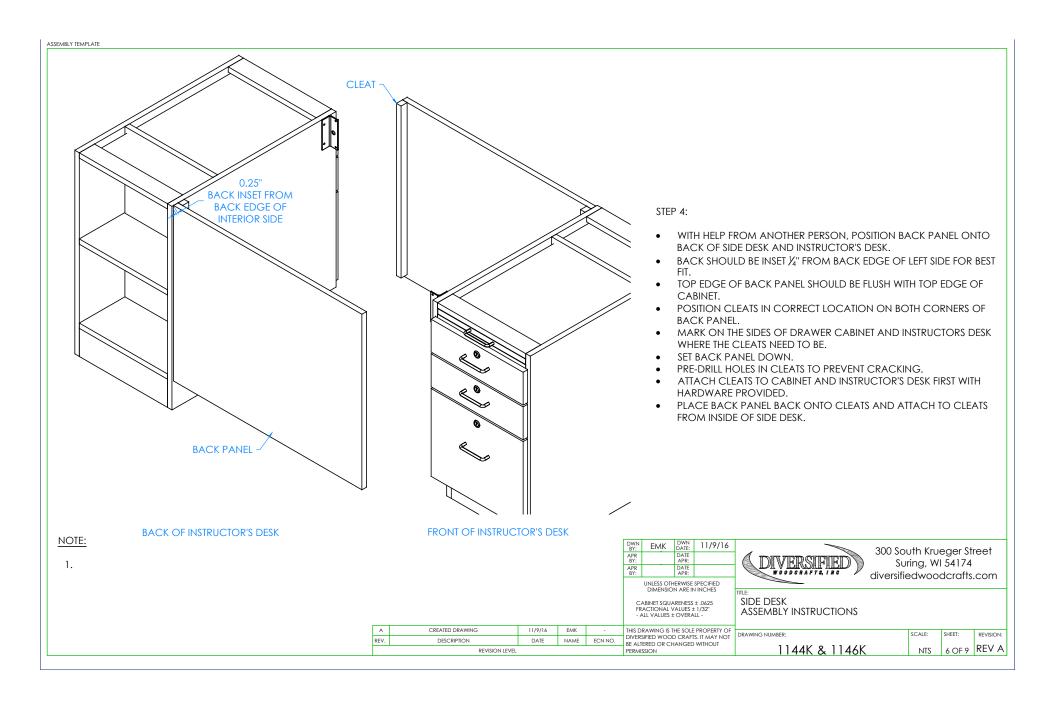

|
|                                                                                     | UNLESS OTH<br>DIMENSION<br>ABINET SQUA<br>ACTIONAL V | DATE: DATE: APR: DATE APR: UNLESS OTHERWISE DIMENSION ARE IN BINET SQUARENESS ACTIONAL VALUES: | EMK DATE: 1117/16  DATE APR: DATE APR: DATE APR: DATE DIMENSION ARE IN INCHES MINIET SQUARENESS ± .0625 ACTIONAL VALUES ± 1/32" | EMIX DATE: 1/7/10  OATE: APR: DATE: APR: DATE: APR: DATE: APR: DATE: APR: DATE: APR: DESCRIPTION OF THE PROPERTY OF THE PROPER |

A CREATED DRAWING 11/9/16 EMK - THIS DRAWING IS THE SOLE PROPERTY OF DIVERSIFIED WOOD CRAFTS, IT MAY NOT BE ALTERED OR CHANGED WITHOUT PERMISSION 1