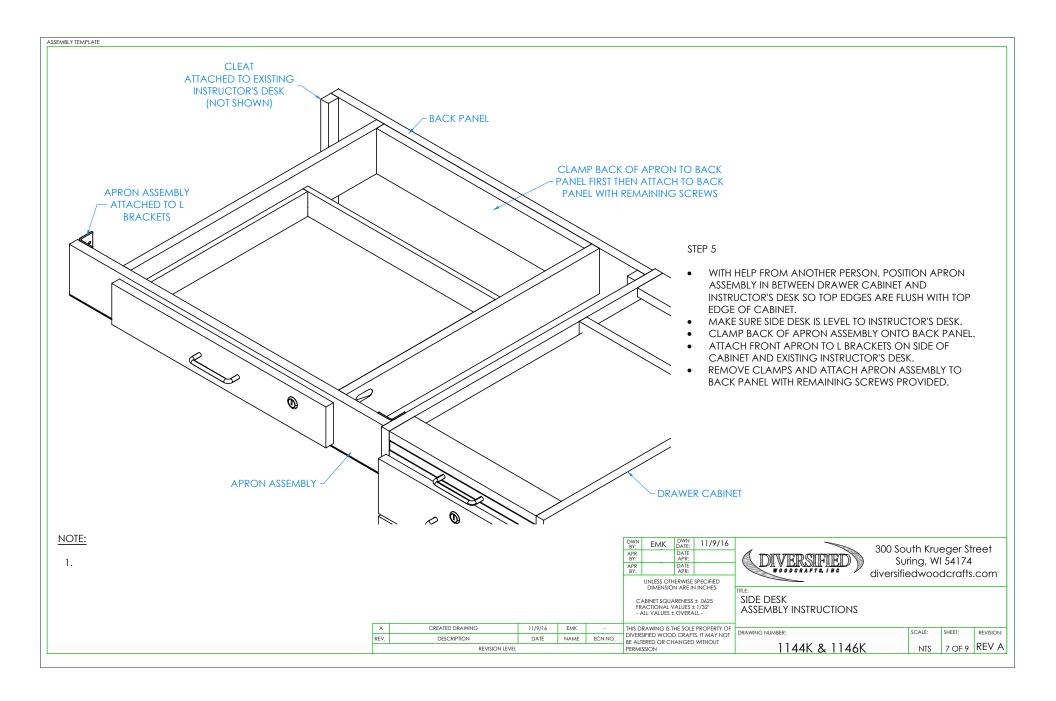

|
|                                                                                     | UNLESS OTH<br>DIMENSION<br>ABINET SQUA<br>ACTIONAL V | DATE: DATE: APR: DATE APR: UNLESS OTHERWISE DIMENSION ARE IN BINET SQUARENESS ACTIONAL VALUES: | EMK DATE: 1117/16  DATE APR: DATE APR: DATE APR: DATE DIMENSION ARE IN INCHES MINIET SQUARENESS ± .0625 ACTIONAL VALUES ± 1/32" | EMIX DATE: 1/7/10  OATE: APR: DATE: APR: DATE: APR: DATE: APR: DATE: APR: DATE: APR: DESCRIPTION OF THE PROPERTY OF THE PROPER |

A CREATED DRAWING 11/9/16 EMK - THIS DRAWING IS THE SOLE PROPERTY OF DIVERSIFIED WOOD CRAFTS, IT MAY NOT BE ALTERED OR CHANGED WITHOUT PERMISSION 1