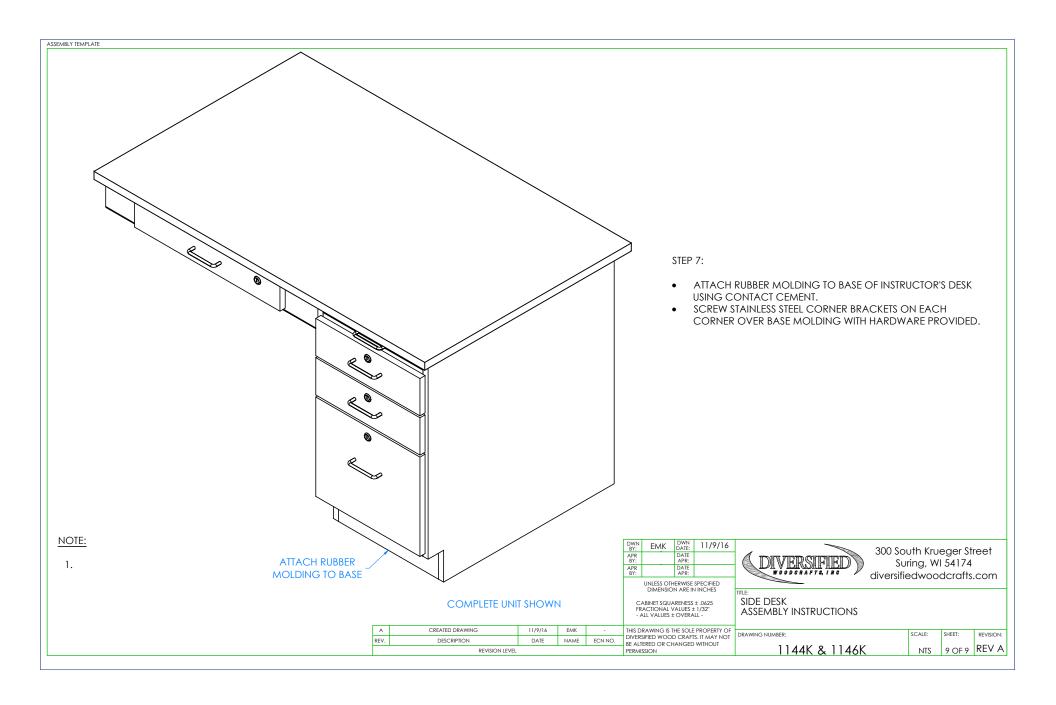

|
|                                                                                     | UNLESS OTH<br>DIMENSION<br>ABINET SQUA<br>ACTIONAL V | DATE: DATE: APR: DATE APR: UNLESS OTHERWISE DIMENSION ARE IN BINET SQUARENESS ACTIONAL VALUES: | EMK DATE: 1117/16  DATE APR: DATE APR: DATE APR: DATE DIMENSION ARE IN INCHES MINIET SQUARENESS ± .0625 ACTIONAL VALUES ± 1/32" | EMIX DATE: 1/7/10  OATE: APR: DATE: APR: DATE: APR: DATE: APR: DATE: APR: DATE: APR: DESCRIPTION OF THE PROPERTY OF THE PROPER |

A CREATED DRAWING 11/9/16 EMK - THIS DRAWING IS THE SOLE PROPERTY OF DIVERSIFIED WOOD CRAFTS, IT MAY NOT BE ALTERED OR CHANGED WITHOUT PERMISSION 1