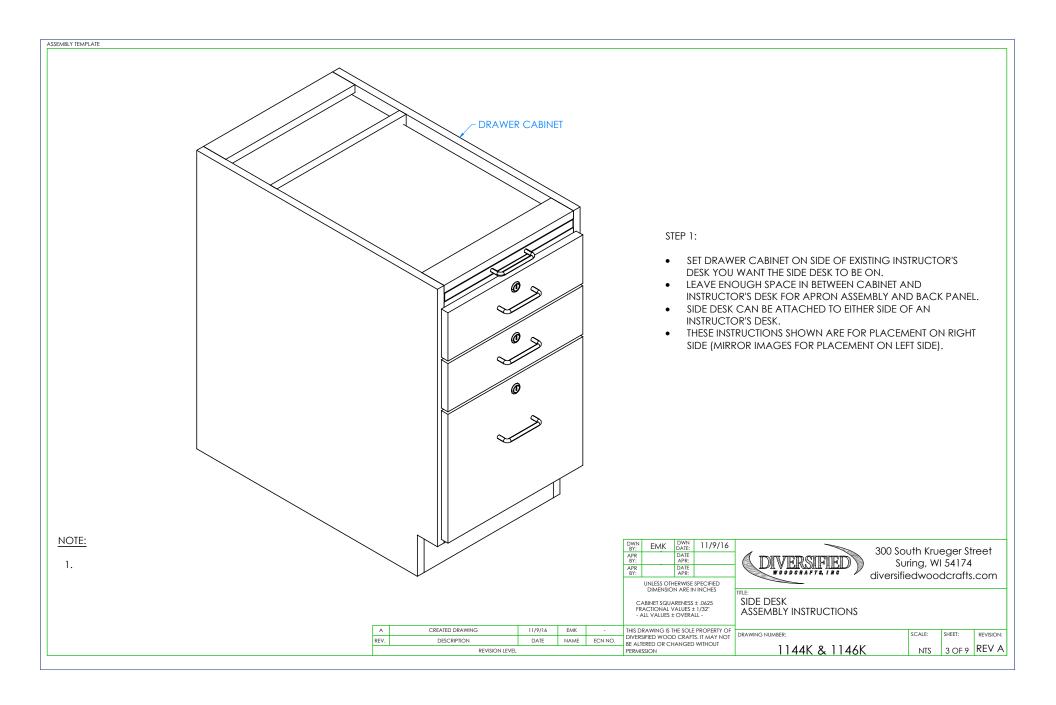

|
|                                                                                     | UNLESS OTH<br>DIMENSION<br>ABINET SQUA<br>ACTIONAL V | DATE: DATE: APR: DATE APR: UNLESS OTHERWISE DIMENSION ARE IN BINET SQUARENESS ACTIONAL VALUES: | EMK DATE: 1117/16  DATE APR: DATE APR: DATE APR: DATE DIMENSION ARE IN INCHES MINIET SQUARENESS ± .0625 ACTIONAL VALUES ± 1/32" | EMIX DATE: 1/7/10  OATE: APR: DATE: APR: DATE: APR: DATE: APR: DATE: APR: DATE: APR: DESCRIPTION OF THE PROPERTY OF THE PROPER |

A CREATED DRAWING 11/9/16 EMK - THIS DRAWING IS THE SOLE PROPERTY OF DIVERSIFIED WOOD CRAFTS, IT MAY NOT BE ALTERED OR CHANGED WITHOUT PERMISSION 1