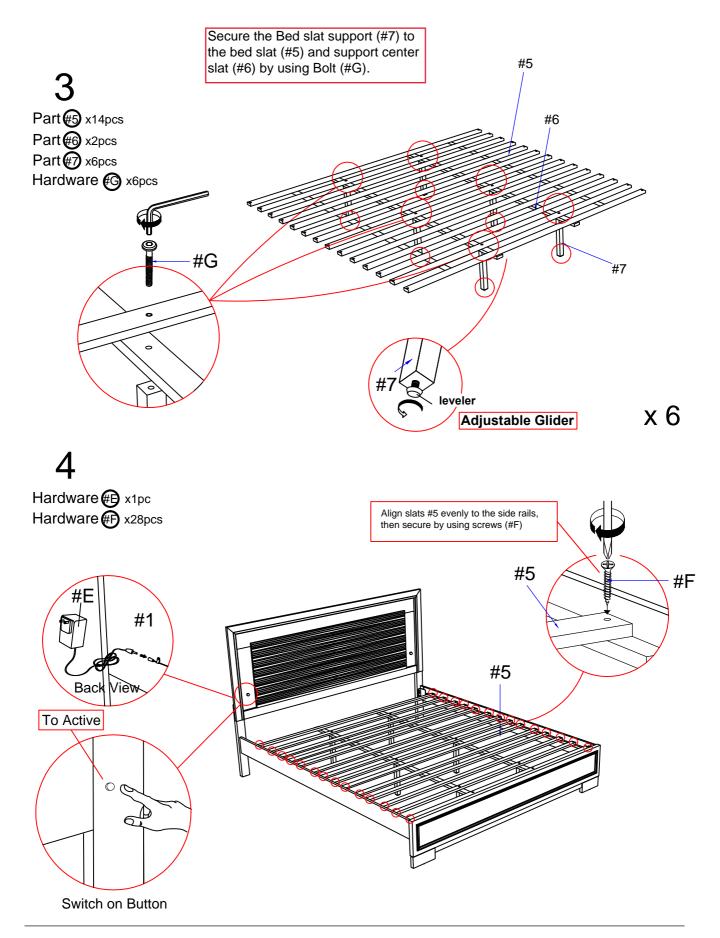

ent Space**

Make sure you have enough space to move around during the assembly.

### **Avoid Scratches**

Use cardboard, blankets or a carpeted area while assembling furniture to prevent to prevent scratches and damages.

#### **Flat Surface**

Make sure the furniture rests on a flat and level surface with each leg evenly touching the floor.

## ASSEMBLY AND CARE ADVICE



FAILURE TO FOLLOW THE GUIDELINES BELOW MAY RESULT IN INJURY AND/OR PROPERTY DAMAGE.



IT IS THE USER'S RESPONSIBILITY TO MAINTAIN THE FURNITURE. THE HARDWARE MAY LOOSEN OVER TIME AND MAY CAUSE THE FURNITURE TO BE WOBBLY AND UNABLE TO SUPPORT ITS INTENDED WEIGHT CAPACITY. THIS MAY LEAD TO COLLAPSE AND MAY CAUSE SERIOUS INJURY.

## CALIFORNIA KING SIZE BED



## **ASSEMBLY INSTRUCTIONS**



## **ASSEMBLY INSTRUCTIONS**



## **ASSEMBLY INSTRUCTIONS**