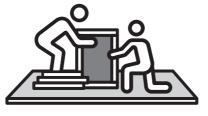

#### Teamwork

ALWAYS have at least two people to help with transporting and assembling the product to avoid potential injury and/or damage.