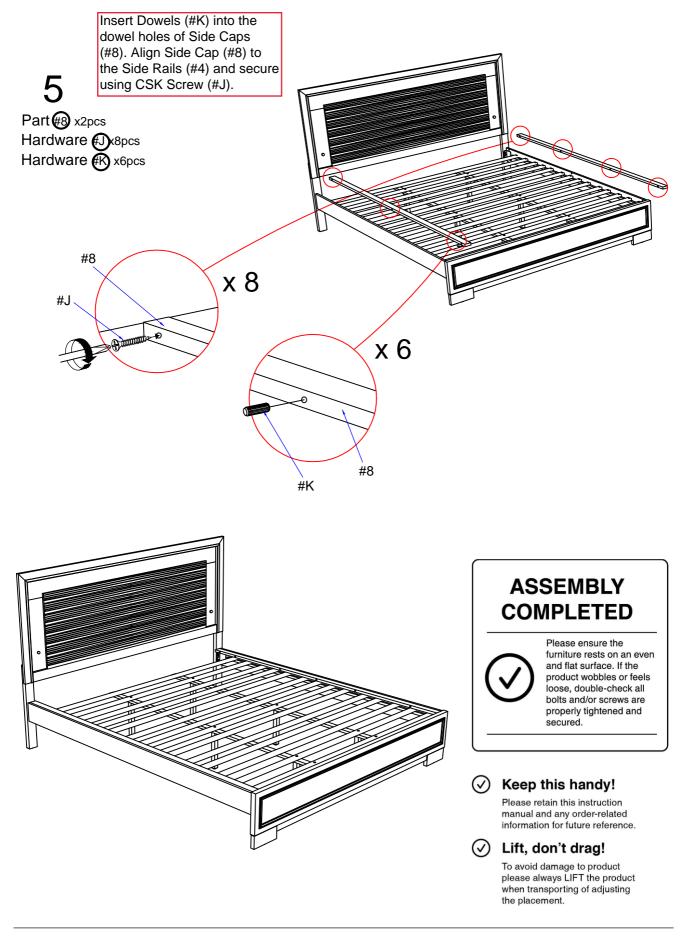

enough space to move around during the assembly.

### **Avoid Scratches**

Use cardboard, blankets or a carpeted area while assembling furniture to prevent to prevent scratches and damages.

#### **Flat Surface**

Make sure the furniture rests on a flat and level surface with each leg evenly touching the floor.

## ASSEMBLY AND CARE ADVICE



FAILURE TO FOLLOW THE GUIDELINES BELOW MAY RESULT IN INJURY AND/OR PROPERTY DAMAGE.



IT IS THE USER'S RESPONSIBILITY TO MAINTAIN THE FURNITURE. THE HARDWARE MAY LOOSEN OVER TIME AND MAY CAUSE THE FURNITURE TO BE WOBBLY AND UNABLE TO SUPPORT ITS INTENDED WEIGHT CAPACITY. THIS MAY LEAD TO COLLAPSE AND MAY CAUSE SERIOUS INJURY.

## CALIFORNIA KING SIZE BED



## **ASSEMBLY INSTRUCTIONS**



## **ASSEMBLY INSTRUCTIONS**



## **ASSEMBLY INSTRUCTIONS**