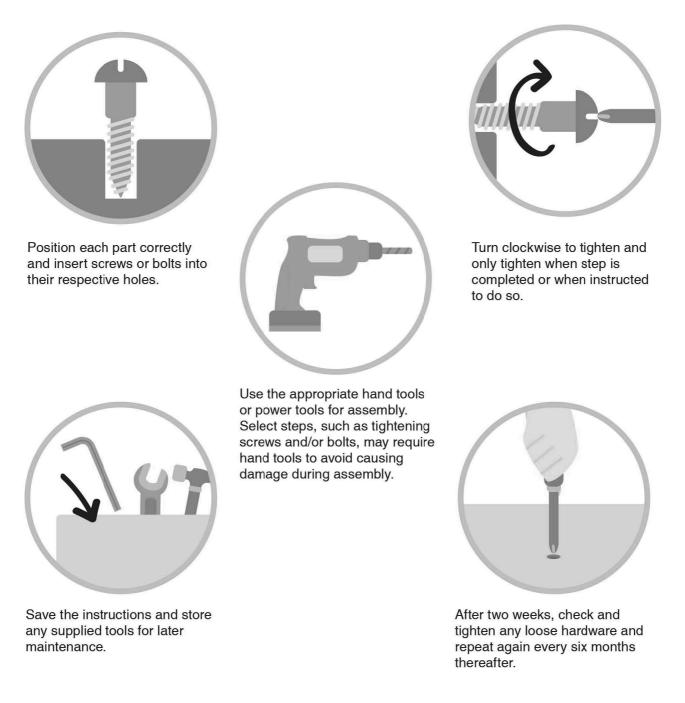

### **TOOLS REQUIRED**

(Included)

Phillips Screwdriver (Not Included)

2 - People Recommended

The Assembly Rating is a 5-point system showing the level of effort needed to assemble a specific product.

VERSION # 22-05-25

#### **Check out our Quick Tips!**

We recommend reviewing the pre-assembly handouts. Even experts need a refresher now and then!

#### **Prep Time!**

Please review the assembly instructions and all diagrams prior to assembling.