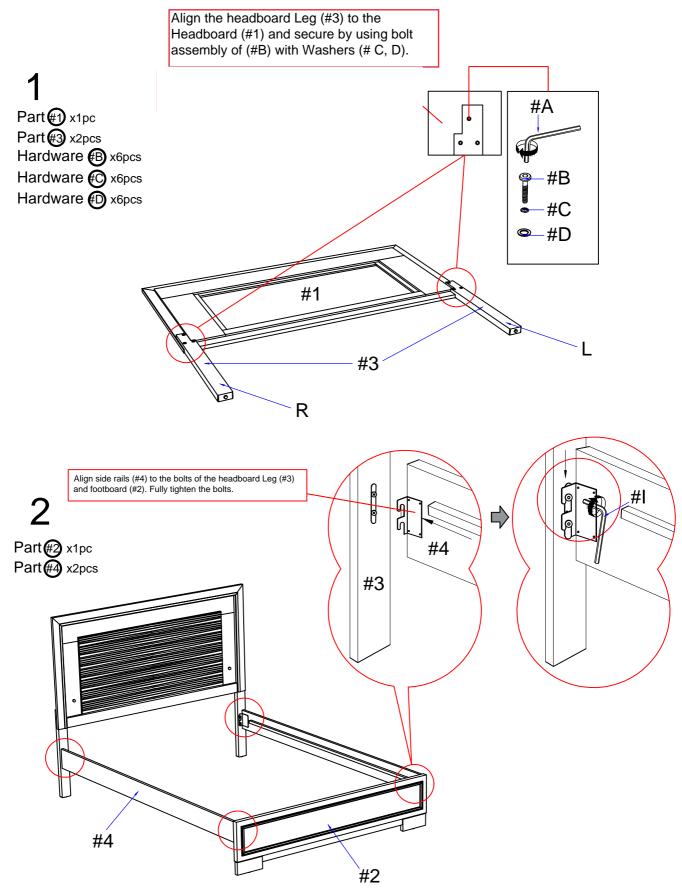

hly recommended.

#### **Sufficient Space**

Make sure you have enough space to move around during the assembly.

### **Avoid Scratches**

Use cardboard, blankets or a carpeted area while assembling furniture to prevent to prevent scratches and damages.

#### **Flat Surface**

Make sure the furniture rests on a flat and level surface with each leg evenly touching the floor.

## ASSEMBLY AND CARE ADVICE



FAILURE TO FOLLOW THE GUIDELINES BELOW MAY RESULT IN INJURY AND/OR PROPERTY DAMAGE.



IT IS THE USER'S RESPONSIBILITY TO MAINTAIN THE FURNITURE. THE HARDWARE MAY LOOSEN OVER TIME AND MAY CAUSE THE FURNITURE TO BE WOBBLY AND UNABLE TO SUPPORT ITS INTENDED WEIGHT CAPACITY. THIS MAY LEAD TO COLLAPSE AND MAY CAUSE SERIOUS INJURY.

## CALIFORNIA KING SIZE BED



## **ASSEMBLY INSTRUCTIONS**



## **ASSEMBLY INSTRUCTIONS**



## **ASSEMBLY INSTRUCTIONS**