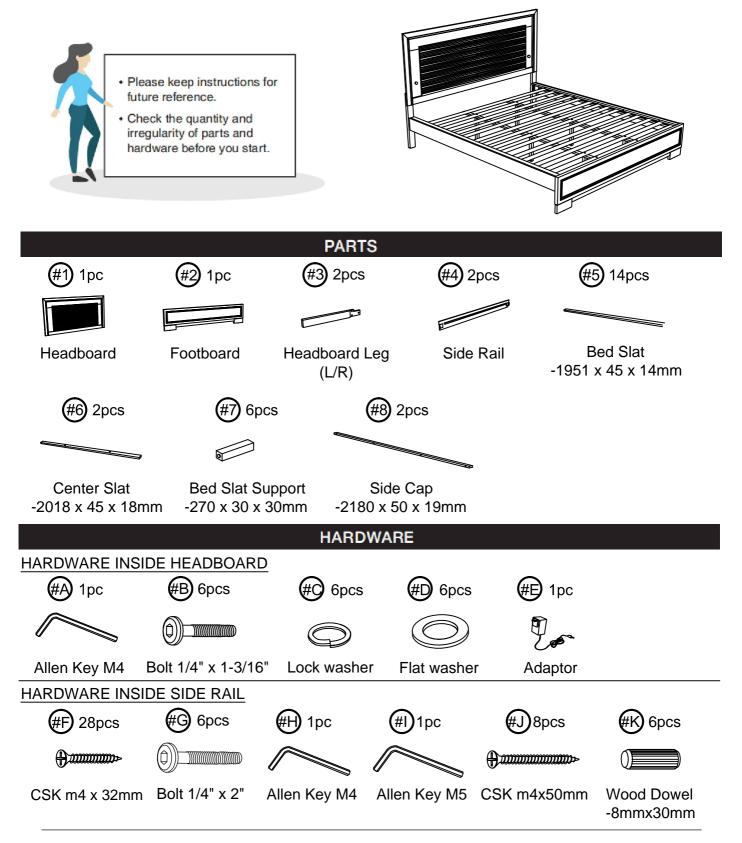

#### Are you missing anything?

Double-check all parts, hardware and accessories listed are all acccounted for.

Are there any irregularities or flaws in the parts? We can send replacements!

| C

## CALIFORNIA KING SIZE BED