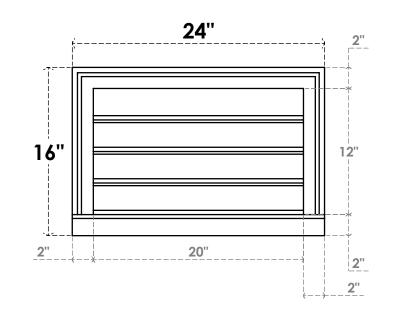

## GVPVE24X1603SF

24"W X 16"H RECTANGLE SURFACE MOUNT PVC GABLE VENT: FUNCTIONAL, W/ 2"W X 2"P **BRICKMOULD SILL FRAME** 

VENTING AREA: 15 SQ IN LOUVER HEIGHT: 3" LOUVER QTY: 4

TOLL FREE: 866-607-0453 WWW.EKENAMILLWORK.COM

NOTES

FRONT

SIDE

**EKENA MILLWORK** 2300 WEST MAIN ST. CLARKSVILLE, TX 75426 1. INSTALLATION TO BE COMPLETED IN ACCORDANCE WITH MANUFACTURER'S SPECIFICATIONS. 2. DRAWING MAY NOT BE TO SCALE

2. DRAWING MAT NOT BE TO SCALE
3. THIS DRAWING IS INTENDED FOR DESIGN AND PLANNING PURPOSES ONLY.
4. ALL INFORMATION CONTAINED HEREIN WAS CURRENT AT THE TIME OF DEVELOPMENT BUT MUST BE REVIEWED AND APPROVED BY THE PRODUCT MANUFACTURER TO BE CONSIDERED ACCURATE.
5. ARCHITECTURAL GRADE PVC PRODUCTS ARE MADE FROM EXPANDED CELLULAR PVC AND COME NATURALLY WHITE BUT MAY BE