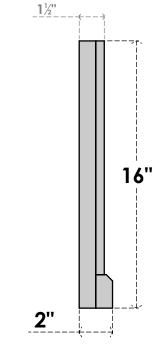

## GVPVE24X1603SF

24"W X 16"H RECTANGLE SURFACE MOUNT PVC GABLE VENT: FUNCTIONAL, W/ 2"W X 2"P **BRICKMOULD SILL FRAME** 

VENTING AREA: 15 SQ IN LOUVER HEIGHT: 3" LOUVER QTY: 4

TOLL FREE: 866-607-0453 WWW.EKENAMILLWORK.COM

NOTES

FRONT

SIDE

**EKENA MILLWORK** 2300 WEST MAIN ST. CLARKSVILLE, TX 75426 1. INSTALLATION TO BE COMPLETED IN ACCORDANCE WITH MANUFACTURER'S SPECIFICATIONS. 2. DRAWING MAY NOT BE TO SCALE

2. DRAWING MAT NOT BE TO SCALE
3. THIS DRAWING IS INTENDED FOR DESIGN AND PLANNING PURPOSES ONLY.
4. ALL INFORMATION CONTAINED HEREIN WAS CURRENT AT THE TIME OF DEVELOPMENT BUT MUST BE REVIEWED AND APPROVED BY THE PRODUCT MANUFACTURER TO BE CONSIDERED ACCURATE.
5. ARCHITECTURAL GRADE PVC PRODUCTS ARE MADE FROM EXPANDED CELLULAR PVC AND COME NATURALLY WHITE BUT MAY BE