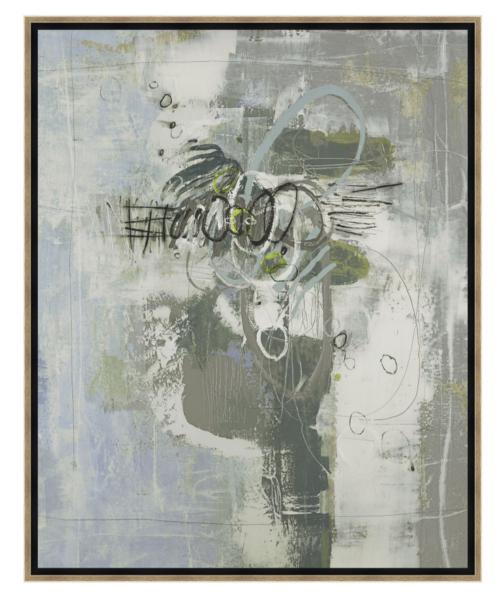

## **Never Alone 1**

## D986S19712-1818

Never Alone combines elements of both Modern and Contemporary Art to create an innovative work of art on canvas. The abstract nature of the work that includes the overall composition and color choice speaks to its Modern side while the use of hand-drawn lines and graffiti marks situates it in the contemporary realm. The color scheme in steel grey, khaki, baby blue, and cream gives the work a Modern feel.

A graceful blend of earth tones allows the eye to be drawn toward a central abstract form in this exclusive addition to ART by TA.

- Frame Width: 0.625 in
- W 31 x D 11/2 x H 38 inches

Material(s): Canvas Collection: Art by TA Style: Modern / Formal Modern Type: Décor / Wall Art