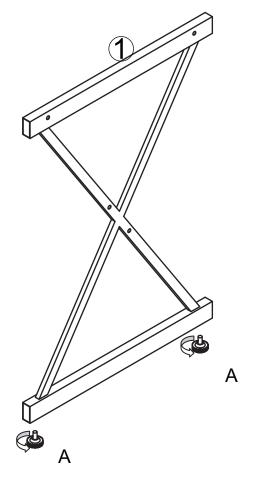

# **ASSEMBLY INSTRUCTIONS**

Glass L-Shape Desk

Step 1:

Assemble Foot Mat(A) to Metal Side Frame(1).