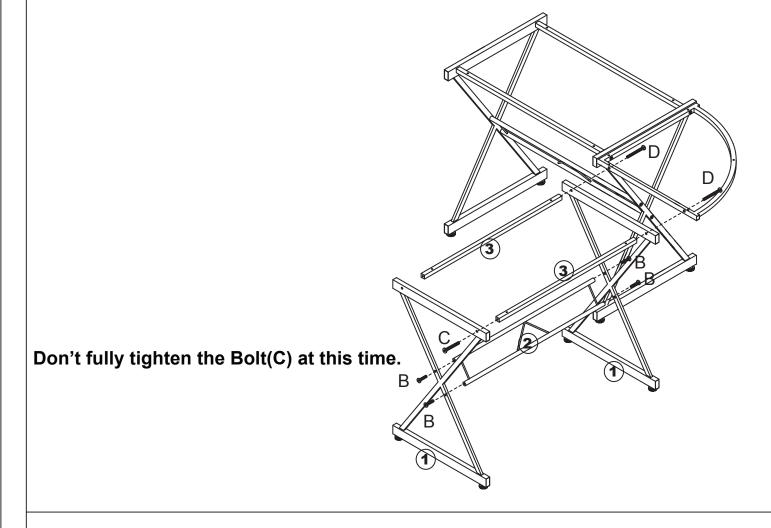

#### Step 2:

Assemble Back Metal Suppor Frame (2) & Metal Cross Bar (3) & Sector Metal Frame (4) to b y using Short Bolt (B) & Bolt (C) & Long Bolt (D) as shown.

#### Step 3:

Assemble Back Metal Suppor Frame (2) & Metal Cross Bar (3) & Sector Metal Frame (4) to b y using Short Bolt (B) & Bolt (C) & Long Bolt (D) as shown.