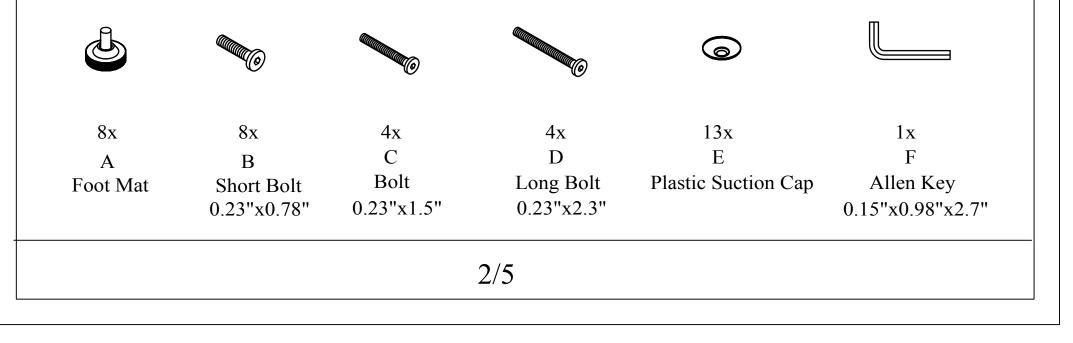

## **ASSEMBLY INSTRUCTIONS** Glass L-Shape Desk PARTS LIST QTY Dimension Part # Part Name (1) Metal Side Frame 4 Back Metal Support Frame (2) 2 (3) Metal Cross Bar 4 (4) Sector Metal Frame 1 (20"x20"x0.19") (5) Glass Sector Top Panel 1 Glass Top Panel (29.2"x20"x0.19") (6) 2 6 5 6

#### HARDWARE LIST



## **ASSEMBLY INSTRUCTIONS**

Glass L-Shape Desk

# **Tips For Assembly**

- 1. Allow ample room for assembly and in close proximity to where product will be planced.
- 2. Assemble the product on surfaces that do not cause scratches to the exterior gloss and finish.
- 3. Please check all of the parts and quantities are included before assembly.Contact customer service for missing parts.
- 4. Identify all of the parts, hard ware and quantities required for each step.
- 5. During assembly, do not over-tighten any fittings as this may cause damage.
- 6. Always place the product on a flat surface.
- 7. Do not sit or stand on the partially assembled product, only use the product for which it is intended.
- 8. This product is for indoor and household-use only.
- 9. This product do not have the