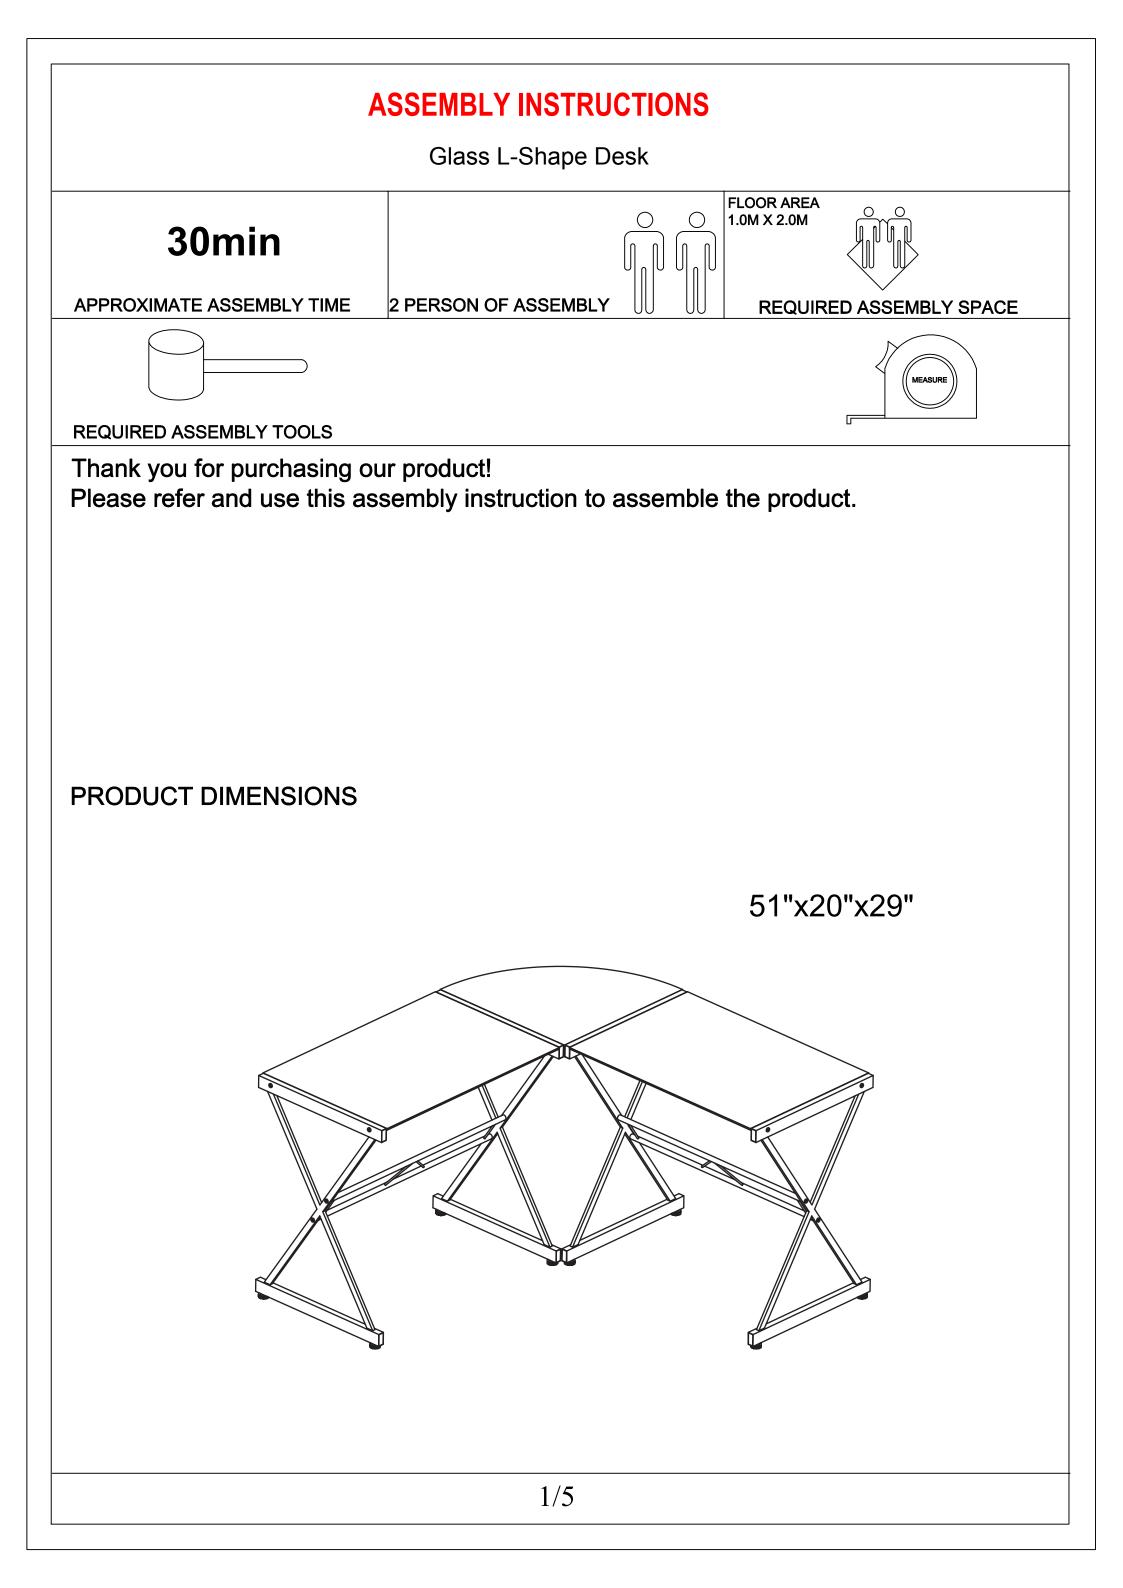

## **ASSEMBLY INSTRUCTIONS** Glass L-Shape Desk PARTS LIST QTY Dimension Part # Part Name (1) Metal Side Frame 4 Back Metal Support Frame (2) 2 (3) Metal Cross Bar 4 (4) Sector Metal Frame 1 (20"x20"x0.19") (5) Glass Sector Top Panel 1 Glass Top Panel (29.2"x20"x0.19") (6) 2 6 5 6

#### HARDWARE LIST



## **ASSEMBLY INSTRUCTIONS**

Glass L-Shape Desk

# **Tips For Assembly**

- 1. Allow ample room for assembly and in close proximity to where product will be planced.
- 2. Assemble the product on surfaces that do not cause scratches to the exterior gloss and finish.
- 3. Please check all of the parts and quantities are included before assembly.Contact customer service for missing parts.
- 4. Identify all of the parts, hard ware and quantities required for each step.
- 5. During assembly,