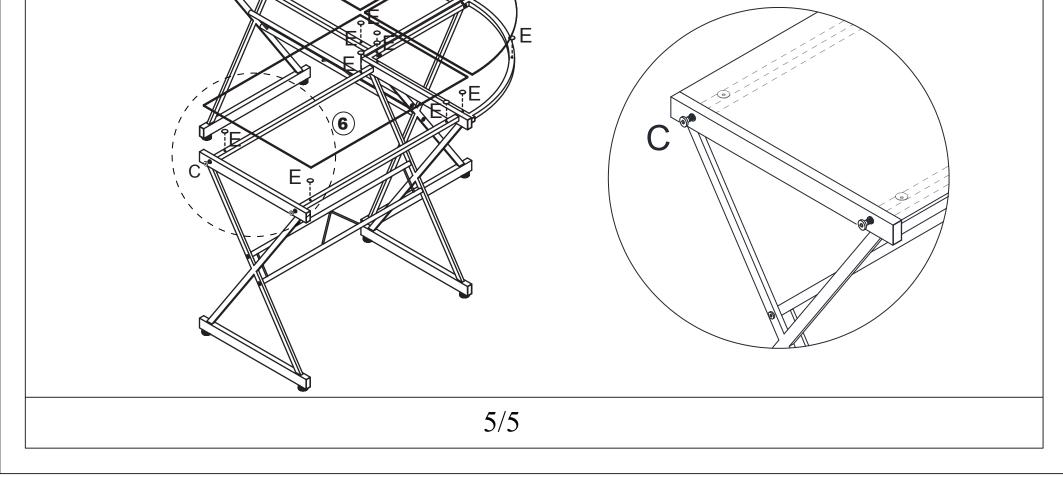

#### Step 4:

Insert Plastic Suction Cap (E) to the Metal Frame, then attach Glass Top (6) & Glass Sector Top panel (5) to its positon as shown.