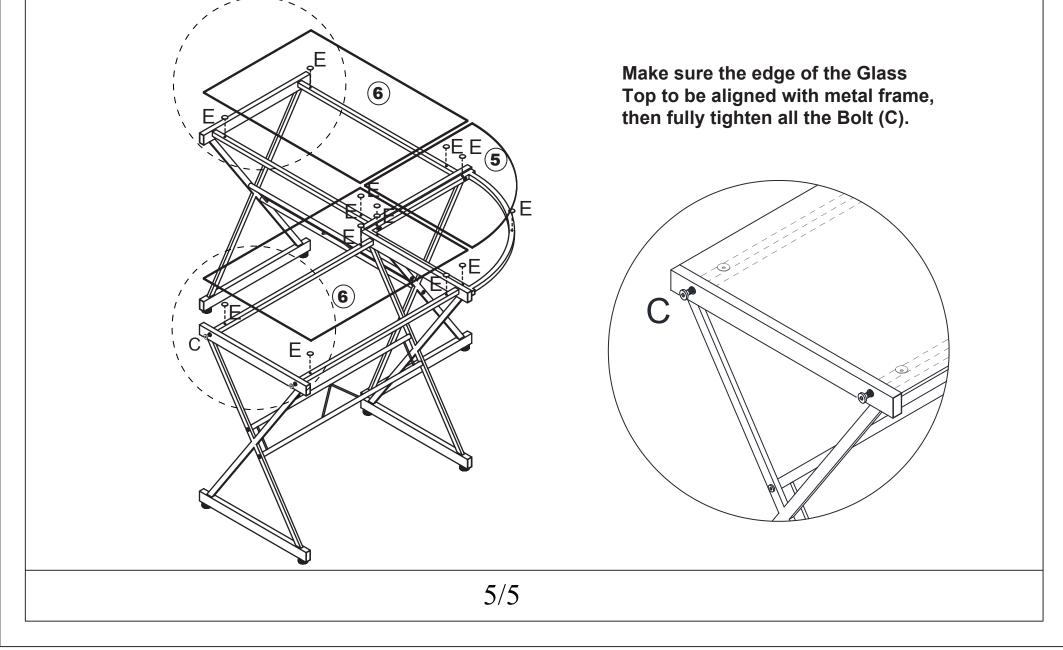

#### Step 4:

Insert Plastic Suction Cap (E) to the Metal Frame, then attach Glass Top (6) & Glass Sector Top panel (5) to its positon as shown.