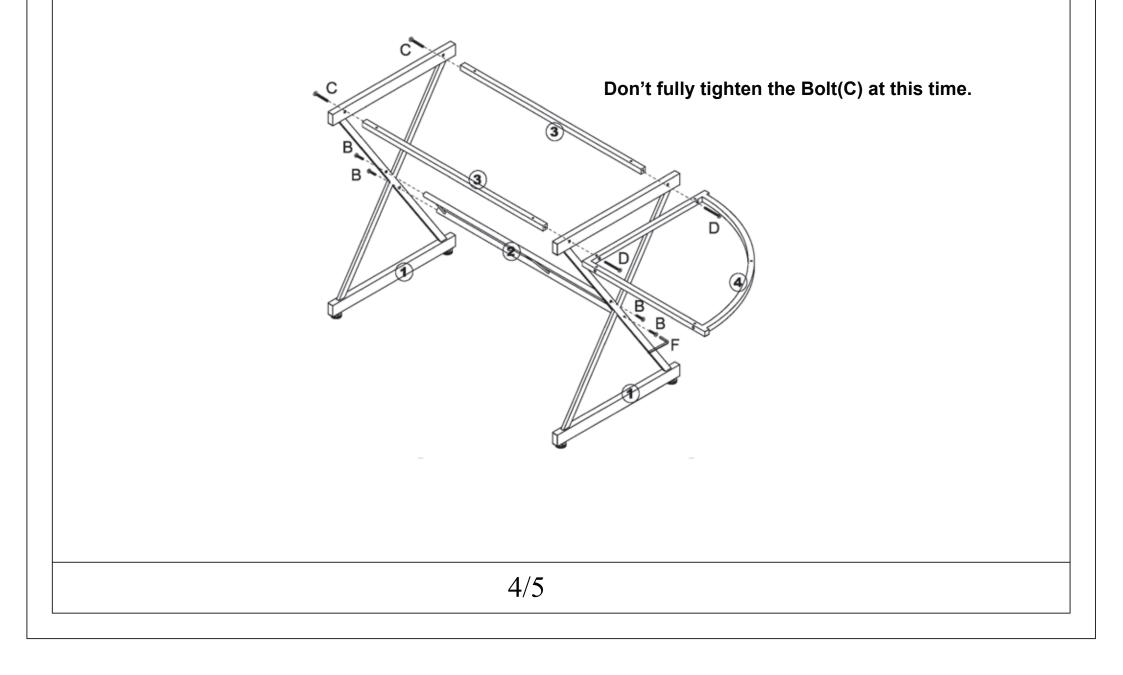

#### Step 3:

Assemble Back Metal Suppor Frame (2) & Metal Cross Bar (3) & Sector Metal Frame (4) to b y using Short Bolt (B) & Bolt (C) & Long Bolt (D) as shown.