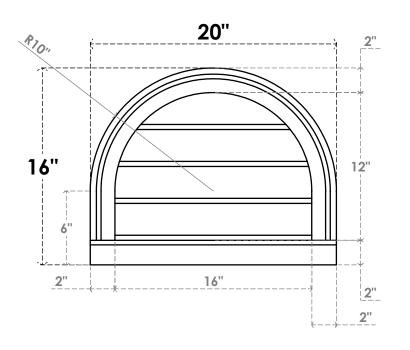

## GVPRT20X1603SN

20"W X 16"H ROUND TOP SURFACE MOUNT PVC GABLE VENT: NON-FUNCTIONAL, W/ 2"W X 2"P **BRICKMOULD SILL FRAME** 

**FRONT** 

SIDE

LOUVER HEIGHT: 3" LOUVER QTY: 4

1. INSTALLATION TO BE COMPLETED IN ACCORDANCE WITH MANUFACTURER'S SPECIFICATIONS. 2. DRAWING MAY NOT BE TO SCALE