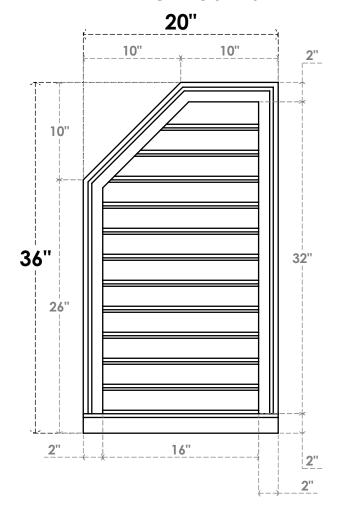

## GVPOL20X3603SF

20"W X 36"H HALF OCTAGON TOP LEFT SURFACE MOUNT PVC GABLE VENT: FUNCTIONAL, W/ 2"W X 2"P BRICKMOULD SILL FRAME

**VENTING AREA: 41.38 SQ IN** LOUVER HEIGHT: 2 5/8"

LOUVER QTY: 12

**FRONT** 