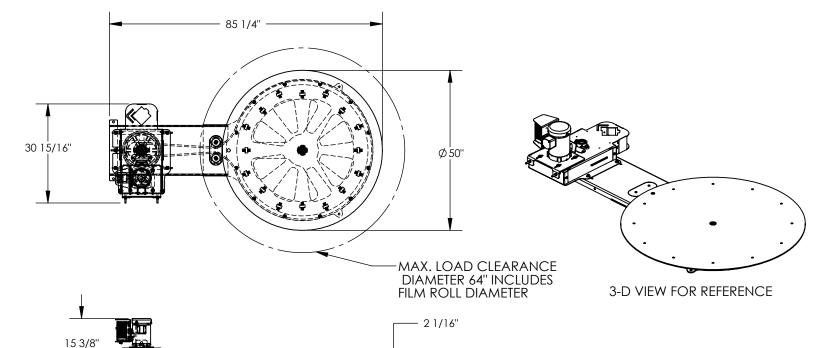

# STANDARD FEATURES

MODEL NUMBER IS POW-CAR-50 CAPACITY IS 4000 LBS.

TURN TABLE DIAMETER IS ∅50"

OVERALL LENGTH IS 85 1/4"

**OVERALL HEIGHT IS 153/8"** 

TURN TABLE DECK HEIGHT IS 2 1/16"

POWER INPUT IS 115 V 1-PHASE

BELT DRIVEN

VARIABLE SPEED TURN TABLE

(3-12 RPM)

WITH SOFT START/STOP

FOOT CONTROL FOR

TURN TABLE ROTATION

DECK IS TOUGH BAKED IN POWDER COAT

YELLOW FINISH

FRAME IS TOUGH BAKED IN POWDER COAT

**BLUE FINISH** 

### SPECIAL FEATURES

NONE

\*\*THE USE OF A GFCI WILL REQUIRE THE USE OF A LINE-REACTOR CONSULT YOUR LOCAL ELECTRICAL SUPPLIER FOR DETAILS\*\*