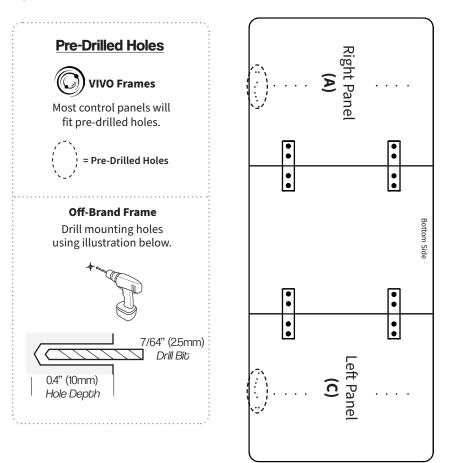

# **Package Contents**

**A** (x1) Right Panel

**B** (x1) Middle Panel **C** (x1) Left Panel

**D** (x4) Support Bar

# STEP 2

Align Support Bar (**D**) with holes on Panels (**A,B,C**), then secure using M4.2x16mm Screws (**S-B**) and a Phillips screwdriver.

#### STEP 3

Set your desk frame (not included) upside down and place it onto the desktop assembly. Adjust the frame width to match the holes on the desktop. Once aligned, secure the frame using the included hardware in your frame kit.