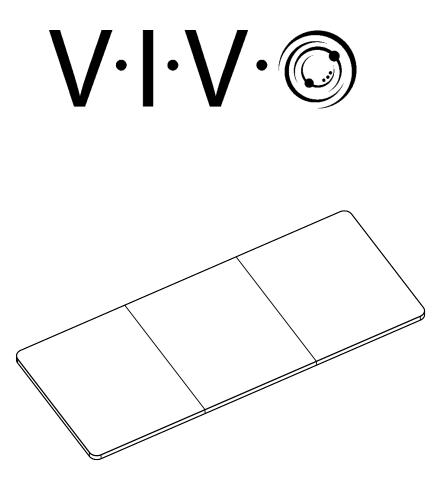

# 72" x 30" Table Top

SKU:DESK-TOP72-30WE Instruction Manual

Assembly Video & Product Info www.vivo-us.com/products/desk-top72-30b

# **Package Contents**

**A** (x1) Right Panel

**B** (x1) Middle Panel **C** (x1) Left Panel

**D** (x4) Support Bar