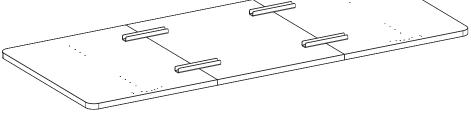

# **Package Contents**

**A** (x1) Right Panel

**B** (x1) Middle Panel **C** (x1) Left Panel

**D** (x4) Support Bar

#### STEP 1

Place desktop pieces upside down on a soft surface. Insert Wooden Dowels **(S-A)** into the holes on the sides of Middle Panel **(B)**. Once inserted, slide the Left and Right Panels **(A,C)** over the Wooden Dowels.

# STEP 2

Align Support Bar (**D**) with holes on Panels (**A,B,C**), then secure using M4.2x16mm Screws (**S-B**) and a Phillips screwdriver.