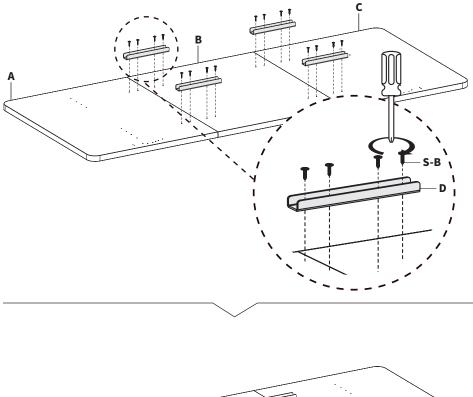

# STEP 2

Align Support Bar (**D**) with holes on Panels (**A,B,C**), then secure using M4.2x16mm Screws (**S-B**) and a Phillips screwdriver.