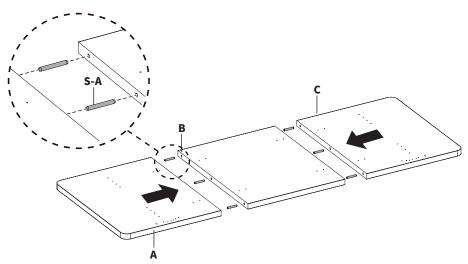

#### STEP 1

Place desktop pieces upside down on a soft surface. Insert Wooden Dowels **(S-A)** into the holes on the sides of Middle Panel **(B)**. Once inserted, slide the Left and Right Panels **(A,C)** over the Wooden Dowels.