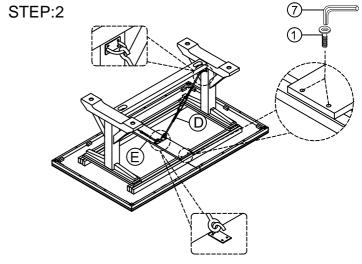

| PART LIST |                                |   |  |  |
|-----------|--------------------------------|---|--|--|
| No.       | PART DESC. Q'TY                |   |  |  |
| Α         | Dining Table Top 1             |   |  |  |
| В         | Dining Table Leaf 1            |   |  |  |
| С         | Dining Table Legs Frame 2      |   |  |  |
| D         | Dining Table Metal Support 2 s |   |  |  |
| Е         | Dining Table Connecting Board  | 1 |  |  |
| F         | Dining Table Stretcher         | 1 |  |  |

| HARDWARE LIST |          |                          |      |  |
|---------------|----------|--------------------------|------|--|
| No.           |          | HARDWARE DESC            | Q'TY |  |
| 1             | ()<br>() | Short bolt (1/4" x 25mm) | 4    |  |
| 2             | 0        | Flat Washer (5/16")      | 4    |  |
| 3             | 0        | Spring Washer (5/16")    | 4    |  |
| 4             | <b></b>  | Hex nut (5/16")          | 6    |  |
| 5             | Ø        | Half-moon washer         | 2    |  |
| 6             | (A)      | Wrench                   | 1    |  |
| 7             |          | Allen key                | 1    |  |
| 8             |          | Bolt (5/16" x 75mm)      | 2    |  |