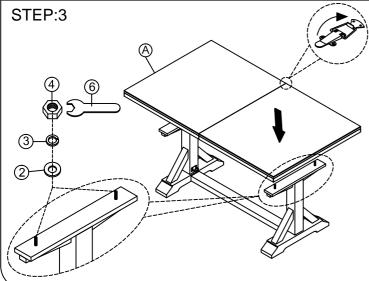

| PART LIST |                                |   |  |  |
|-----------|--------------------------------|---|--|--|
| No.       | PART DESC. Q'TY                |   |  |  |
| Α         | Dining Table Top 1             |   |  |  |
| В         | Dining Table Leaf 1            |   |  |  |
| С         | Dining Table Legs Frame 2      |   |  |  |
| D         | Dining Table Metal Support 2 s |   |  |  |
| Е         | Dining Table Connecting Board  | 1 |  |  |
| F         | Dining Table Stretcher         | 1 |  |  |

| HARDWARE LIST |          |                          |      |  |
|---------------|----------|--------------------------|------|--|
| No.           |          | HARDWARE DESC            | Q'TY |  |
| 1             | ()<br>() | Short bolt (1/4" x 25mm) | 4    |  |
| 2             | 0        | Flat Washer (5/16")      | 4    |  |
| 3             | 0        | Spring Washer (5/16")    | 4    |  |
| 4             | <b></b>  | Hex nut (5/16")          | 6    |  |
| 5             | Ø        | Half-moon washer         | 2    |  |
| 6             | (A)      | Wrench                   | 1    |  |
| 7             |          | Allen key                | 1    |  |
| 8             |          | Bolt (5/16" x 75mm)      | 2    |  |