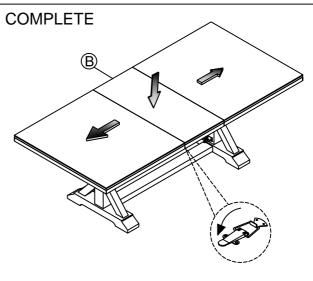

| PART LIST |                                |   |  |  |
|-----------|--------------------------------|---|--|--|
| No.       | PART DESC. Q'TY                |   |  |  |
| Α         | Dining Table Top 1             |   |  |  |
| В         | Dining Table Leaf 1            |   |  |  |
| С         | Dining Table Legs Frame 2      |   |  |  |
| D         | Dining Table Metal Support 2 s |   |  |  |
| Е         | Dining Table Connecting Board  | 1 |  |  |
| F         | Dining Table Stretcher         | 1 |  |  |