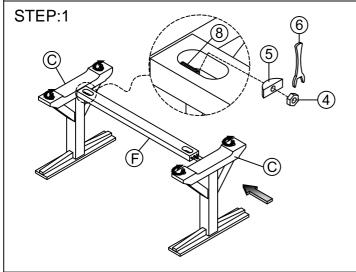

| PART LIST |                                |   |  |  |
|-----------|--------------------------------|---|--|--|
| No.       | PART DESC. Q'TY                |   |  |  |
| Α         | Dining Table Top 1             |   |  |  |
| В         | Dining Table Leaf 1            |   |  |  |
| С         | Dining Table Legs Frame 2      |   |  |  |
| D         | Dining Table Metal Support 2 s |   |  |  |
| Е         | Dining Table Connecting Board  | 1 |  |  |
| F         | Dining Table Stretcher         | 1 |  |  |

| HARDWARE LIST |          |                          |      |  |
|---------------|----------|--------------------------|------|--|
| No.           |          | HARDWARE DESC            | Q'TY |  |
| 1             | ()<br>() | Short bolt (1/4" x 25mm) | 4    |  |
| 2             | 0        | Flat Washer (5/16")      | 4    |  |
| 3             | 0        | Spring Washer (5/16")    | 4    |  |
| 4             | <b></b>  | Hex nut (5/16")          | 6    |  |
| 5             | Ø        | Half-moon washer         | 2    |  |
| 6             | (A)      | Wrench                   | 1    |  |
| 7             |          | Allen key                | 1    |  |
| 8             |          | Bolt (5/16" x 75mm)      | 2    |  |