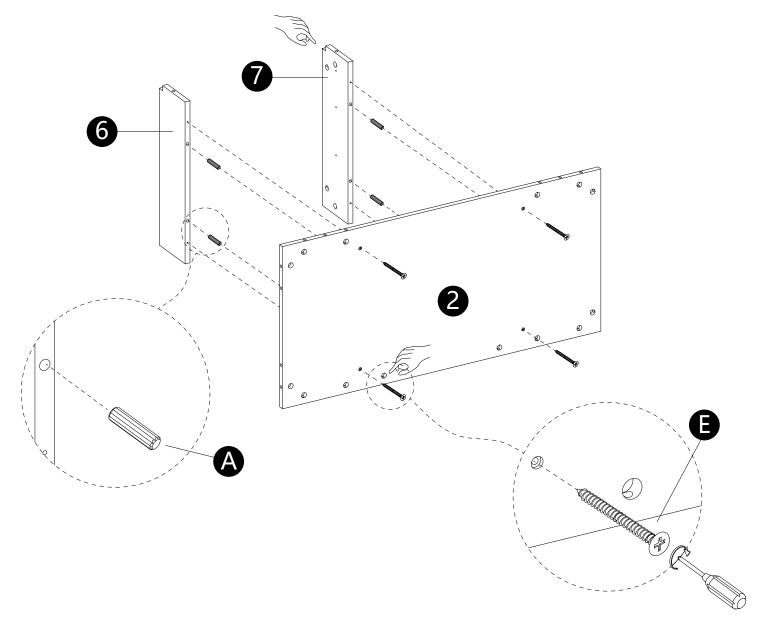

Philips head screwdriver required for assembly (not included)

- Insert dowels (A) into panels (6,7).
  Attach panels (6,7) to panel (2) with screws (E).

· Screw Cam bolts (B) into panels (8,9,10,11,12).