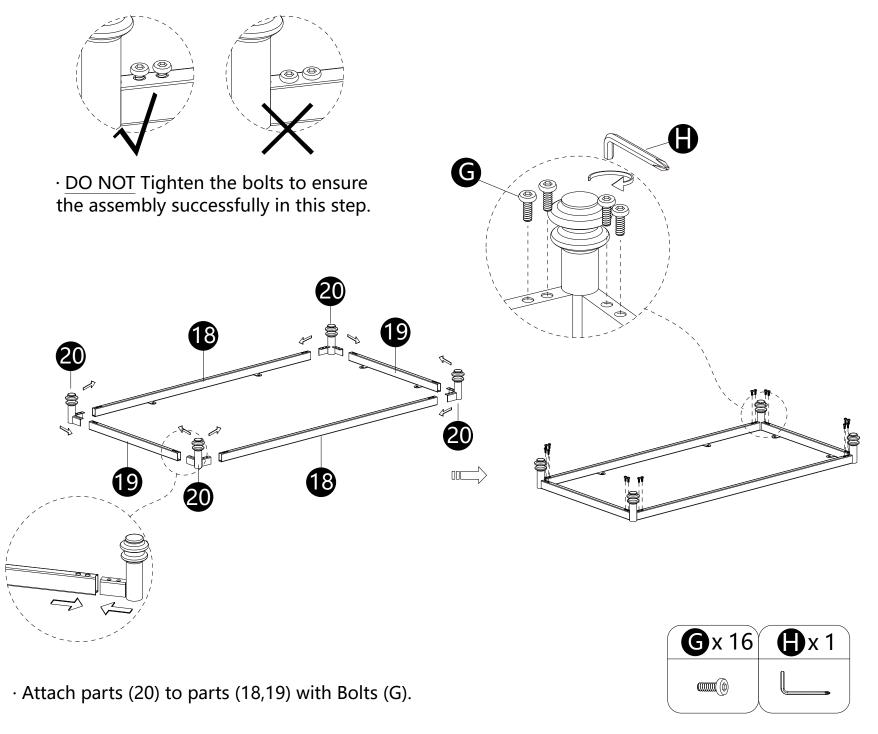

- $\cdot$  Attach parts(18,19) to panel(3) with Bolts(G).
- Then tighten all bolts to secure the unit in this assembly step.

Screw Cam bolts (B) into panel (1).
Attach part (21) to panel (1) with bolts (N).