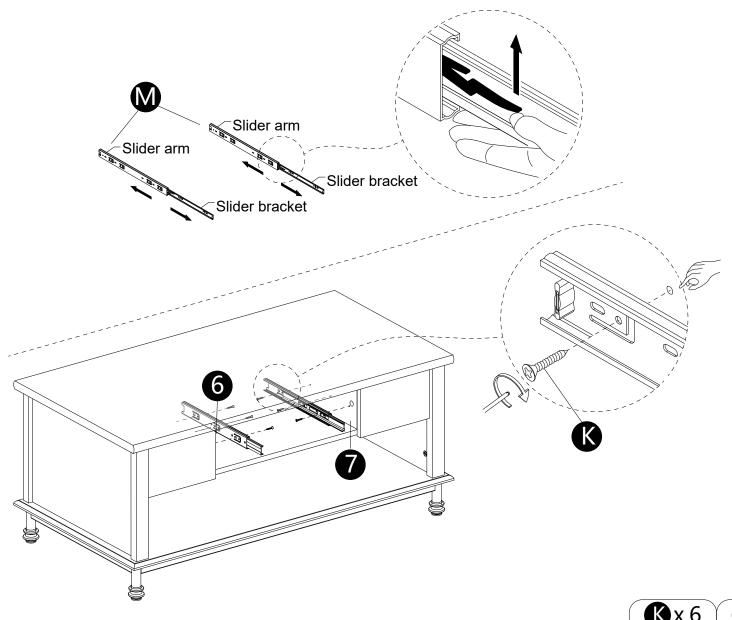

- · Insert dowels (A) into panel (2).
- · Attach panels (11,12) to panels (2,6,7).
- · Insert and secure cam locks (C) to panels (2,6,7) to lock it.

- · Separate the slider bracket from the slider arm as per diagram.
- · Attach slider arms to panels (6,7) with screws (K) correctly.

· Attach slider brackets to panels (14,15) with screws (K) correctly.

 $\cdot$  Assembled the drawers as per diagram

Note :If the drawer does not go in smoothly.
Press or lift the plastic release lever.
Pull out the slider bracket from the slider arm then re-assembled the drawer until they were going in smoothly well.