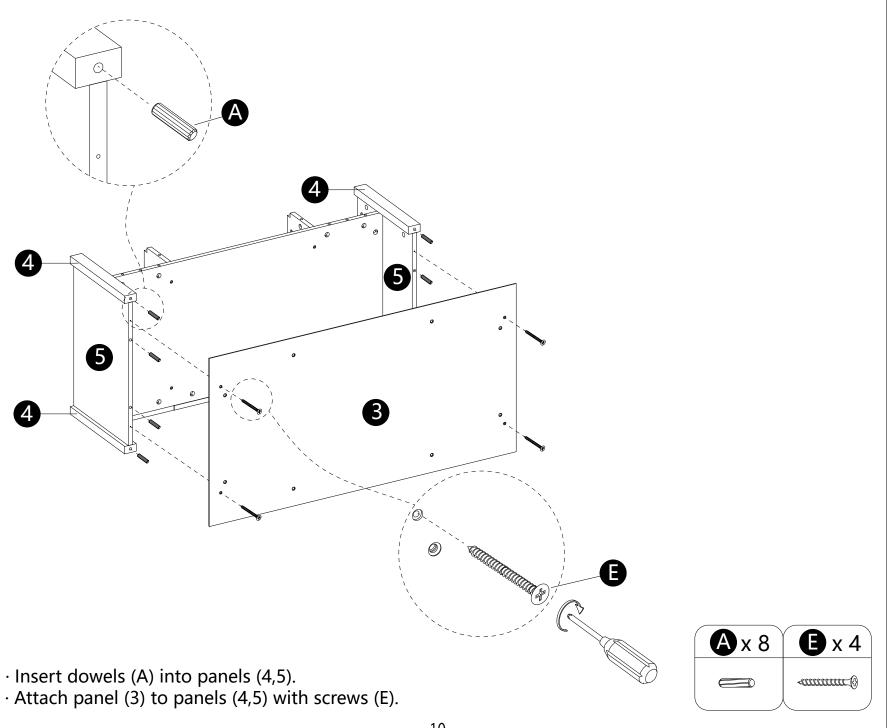

· Screw Cam bolts (B) into panels (4,5).

- $\cdot$  Insert dowels (A) into panels (5).
- · Attach panels (4) to panels (5).
- · Insert and secure cam locks (C) to panels (5) to lock it.

- · Insert dowels (A) into panel (2).
- · Attach panels (5) to panel (2) correctly.
- Insert and secure cam locks (C) to panel (2) to lock it.