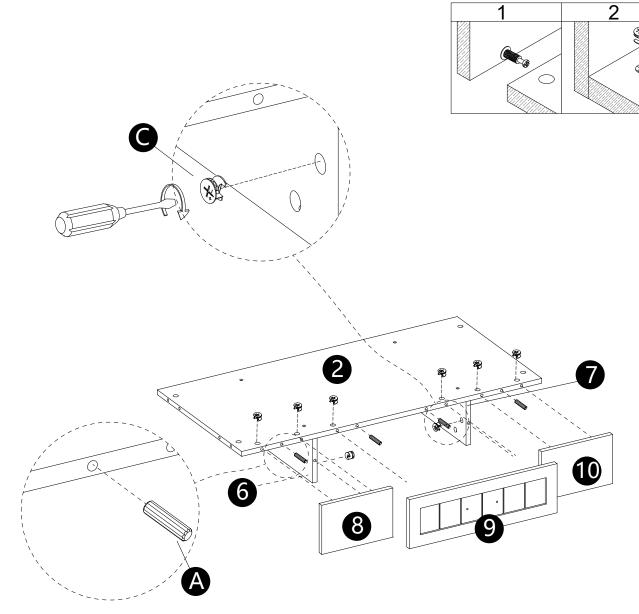

Philips head screwdriver required for assembly (not included)

- Insert dowels (A) into panels (6,7).
  Attach panels (6,7) to panel (2) with screws (E).

· Screw Cam bolts (B) into panels (8,9,10,11,12).

- · Insert dowels (A) into panel (2).
- $\cdot$  Attach panels (8,10) to panels (2,6,7).
- $\cdot$  Insert and secure cam locks (C) to panels (2,6,7) to lock it.
- · Attach panel (9) to panel (2), then insert and secure cam locks (C) to panel (2) to lock it.