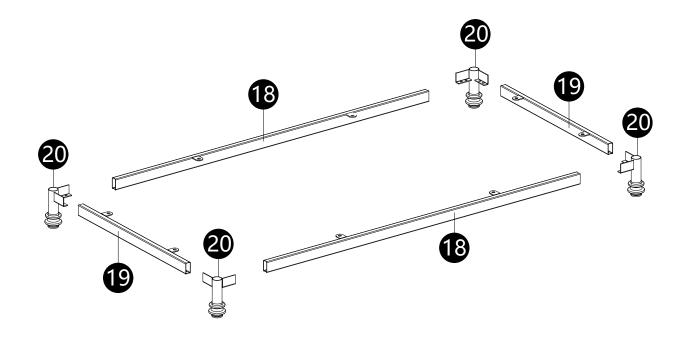

- $\cdot$  Attach parts(18,19) to panel(3) with Bolts(G).
- Then tighten all bolts to secure the unit in this assembly step.

Screw Cam bolts (B) into panel (1).
Attach part (21) to panel (1) with bolts (N).