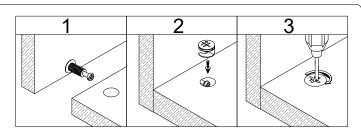

# WHAL'S IN THE BOX

• The provided glue(F) is to secure wood dowels(A) in place. When first inserting dowels, locate the appropriate hole for the dowel, place a small amount of glue in the hole and insert the dowel. Wipe away excess glue immediately.

• In future assembly steps when dowels are necessary to attach assembly parts together, place a small amount of glue on the end of the dowel before attaching parts together. Wipe away excess glue immediately.