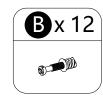

Philips head screwdriver required for assembly (not included)

- Insert dowels (A) into panels (6,7).
  Attach panels (6,7) to panel (2) with screws (E).

· Screw Cam bolts (B) into panels (8,9,10,11,12).

· Screw Cam bolts (B) into panels (4,5).

- $\cdot$  Insert dowels (A) into panels (5).
- · Attach panels (4) to panels (5).
- · Insert and secure cam locks (C) to panels (5) to lock it.

- · Insert dowels (A) into panel (2).
- · Attach panels (5) to panel (2) correctly.
- Insert and secure cam locks (C) to panel (2) to lock it.