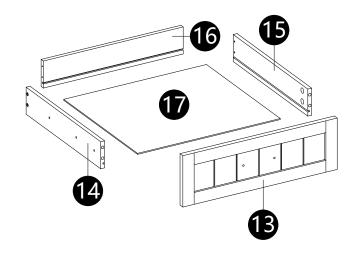

- · Attach panels (14,15) to panel (16) with screws (L).
- · Carefully slide panel (17) into place along the bottom of the assembly.

- · Screw Cam bolts (B) into panel (13).
- $\cdot$  Attach Handle (J) to panel (13) with bolts (I).
- · Attach panel (13) to panels (14,15).
- · Insert and secure cam locks(C) to panels (14,15) to lock it.

· Attach slider brackets to panels (14,15) with screws (K) correctly.

 $\cdot$  Assembled the drawers as per diagram

Note :If the drawer does not go in smoothly.
Press or lift the plastic release lever.
Pull out the slider bracket from the slider arm then re-assembled the drawer until they were going in smoothly well.