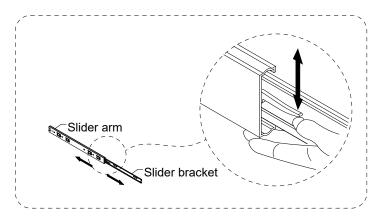

· Attach slider brackets to panels (14,15) with screws (K) correctly.

 $\cdot$  Assembled the drawers as per diagram

Note :If the drawer does not go in smoothly.
Press or lift the plastic release lever.
Pull out the slider bracket from the slider arm then re-assembled the drawer until they were going in smoothly well.