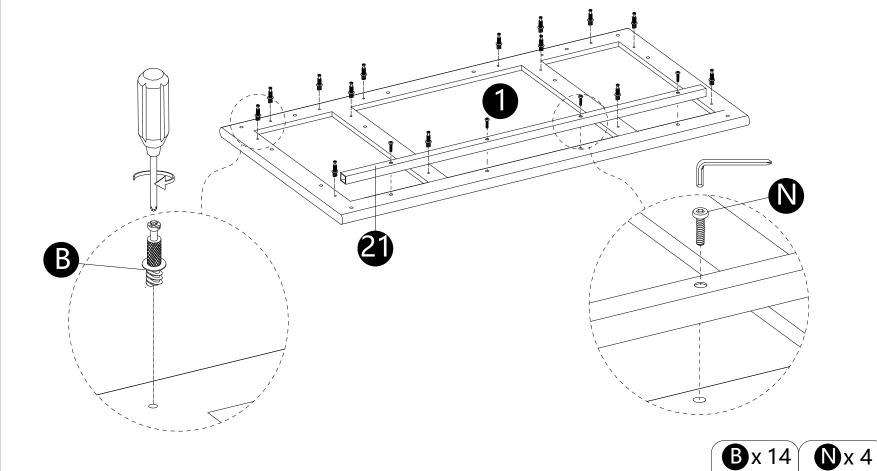

- $\cdot$  Attach parts(18,19) to panel(3) with Bolts(G).
- Then tighten all bolts to secure the unit in this assembly step.

Screw Cam bolts (B) into panel (1).
Attach part (21) to panel (1) with bolts (N).