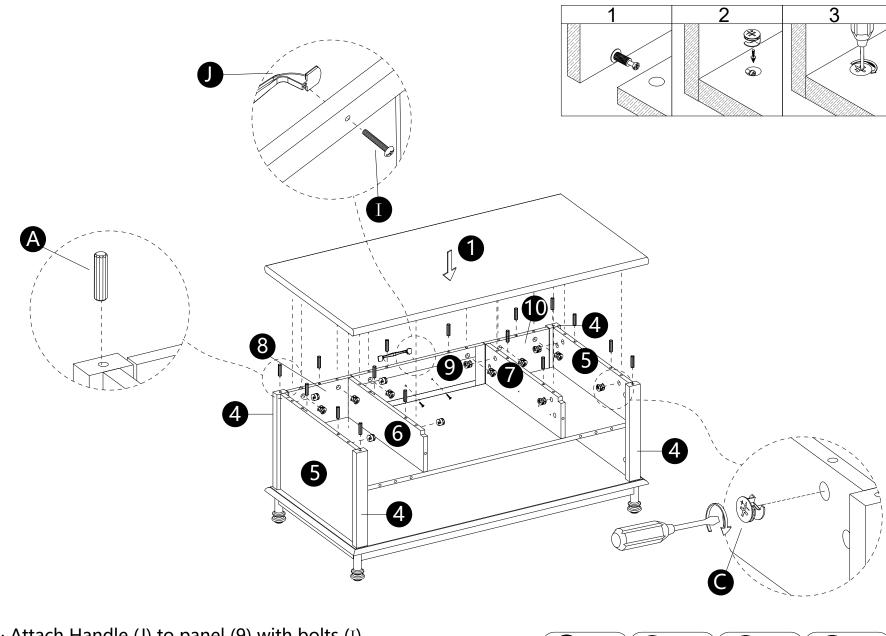

- · Attach Handle (J) to panel (9) with bolts (I).
- Insert dowels (A) into panels (4,5,6,7,8,9,10).
- · Attach panel (1) to panels (4,5,6,7,8,9,10).
- · Insert and secure cam locks (C) to panels (5,6,7,8,9,10) to lock it.