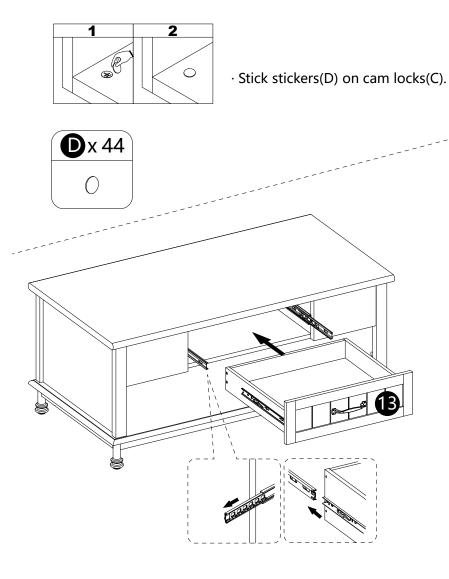

- · Insert dowels (A) into panel (2).
- $\cdot$  Attach panels (8,10) to panels (2,6,7).
- $\cdot$  Insert and secure cam locks (C) to panels (2,6,7) to lock it.
- · Attach panel (9) to panel (2), then insert and secure cam locks (C) to panel (2) to lock it.

- · Insert dowels (A) into panel (2).
- · Attach panels (11,12) to panels (2,6,7).
- · Insert and secure cam locks (C) to panels (2,6,7) to lock it.

- · Separate the slider bracket from the slider arm as per diagram.
- · Attach slider arms to panels (6,7) with screws (K) correctly.

· Attach slider brackets to panels (14,15) with screws (K) correctly.

 $\cdot$  Assembled the drawers as per diagram

Note :If the drawer does not go in smoothly.
Press or lift the plastic release lever.
Pull out the slider bracket from the slider arm then re-assembled the drawer until they were going in smoothly well.