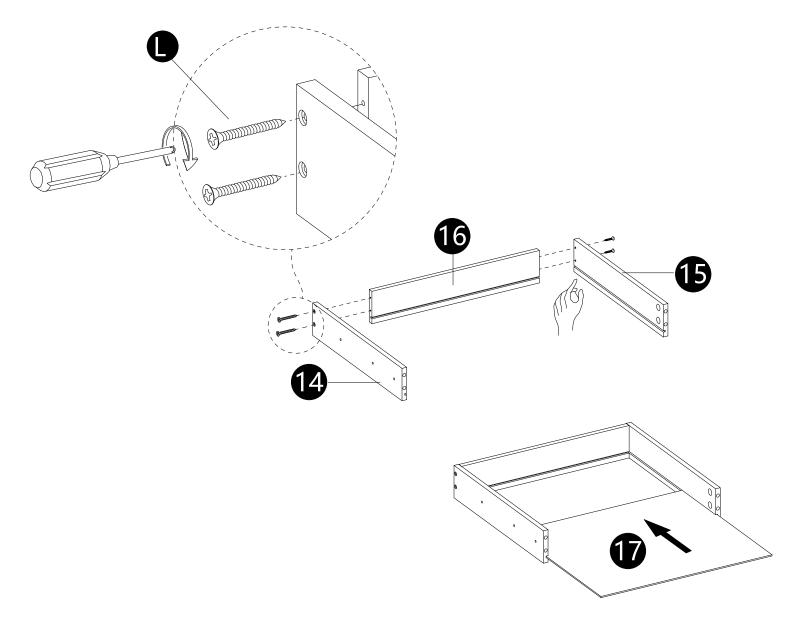

- · Attach panels (14,15) to panel (16) with screws (L).
- · Carefully slide panel (17) into place along the bottom of the assembly.

- · Screw Cam bolts (B) into panel (13).
- $\cdot$  Attach Handle (J) to panel (13) with bolts (I).
- · Attach panel (13) to panels (14,15).
- · Insert and secure cam locks(C) to panels (14,15) to lock it.

· Attach slider brackets to panels (14,15) with screws (K) correctly.

 $\cdot$  Assembled the drawers as per diagram

Note :If the drawer does not go in smoothly.
Press or lift the plastic release lever.
Pull out the slider bracket from the slider arm then re-assembled the drawer until they were going in smoothly well.