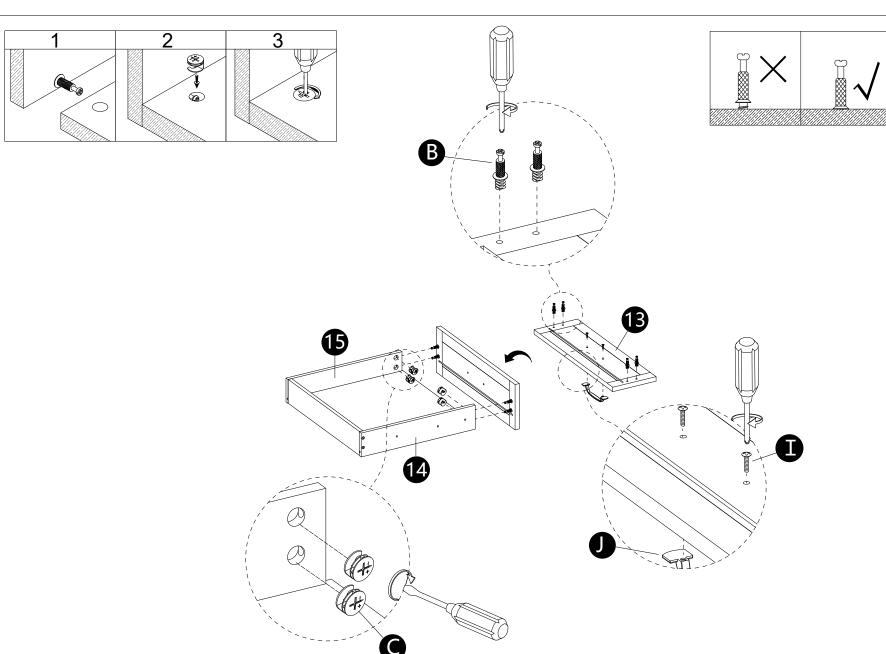

- · Attach panels (14,15) to panel (16) with screws (L).
- · Carefully slide panel (17) into place along the bottom of the assembly.

- · Screw Cam bolts (B) into panel (13).
- $\cdot$  Attach Handle (J) to panel (13) with bolts (I).
- · Attach panel (13) to panels (14,15).
- · Insert and secure cam locks(C) to panels (14,15) to lock it.