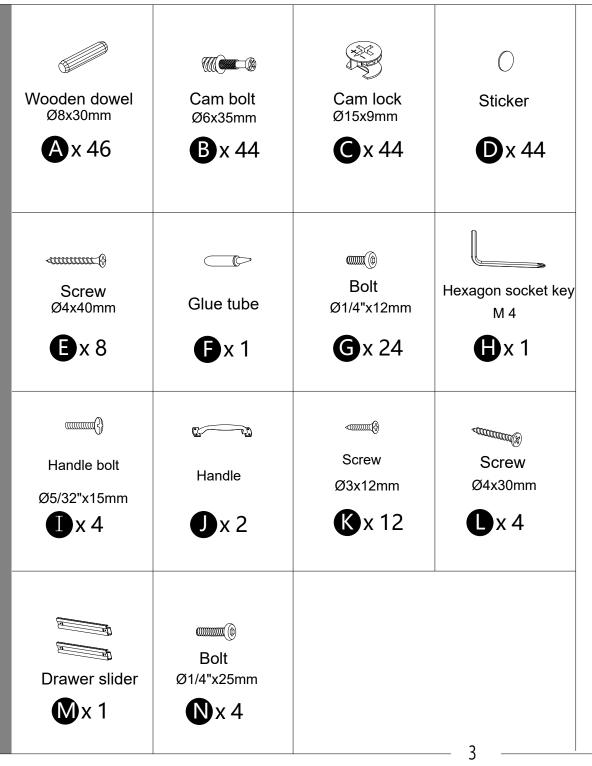

# WHAL'S IN THE BOX

• The provided glue(F) is to secure wood dowels(A) in place. When first inserting dowels, locate the appropriate hole for the dowel, place a small amount of glue in the hole and insert the dowel. Wipe away excess glue immediately.