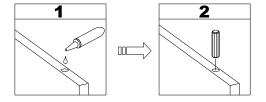

• In future assembly steps when dowels are necessary to attach assembly parts together, place a small amount of glue on the end of the dowel before attaching parts together. Wipe away excess glue immediately.