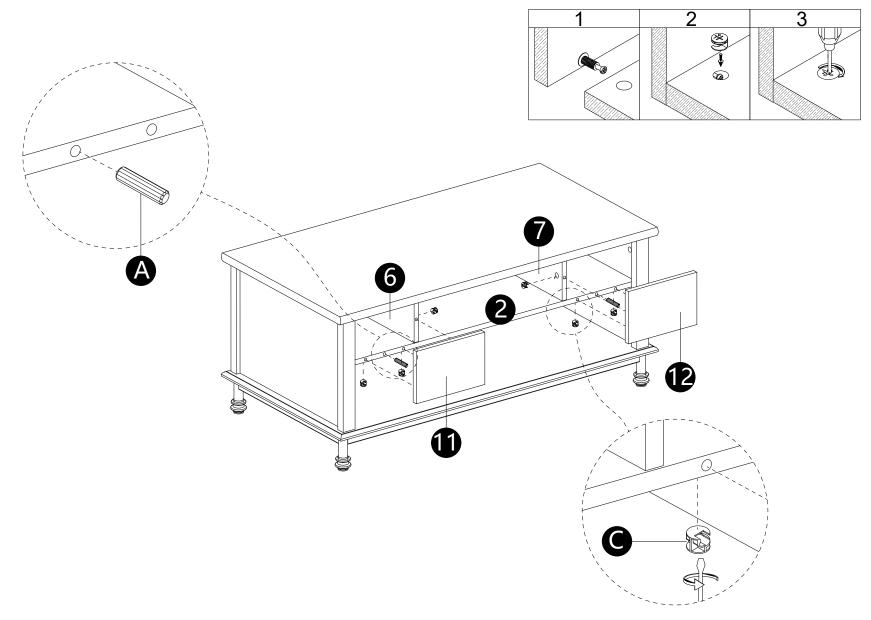

- · Insert dowels (A) into panel (2).
- · Attach panels (11,12) to panels (2,6,7).
- · Insert and secure cam locks (C) to panels (2,6,7) to lock it.

- · Separate the slider bracket from the slider arm as per diagram.
- · Attach slider arms to panels (6,7) with screws (K) correctly.