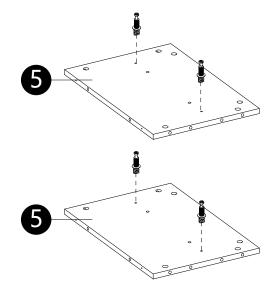

· Screw Cam bolts (B) into panels (4,5).

- $\cdot$  Insert dowels (A) into panels (5).
- · Attach panels (4) to panels (5).
- · Insert and secure cam locks (C) to panels (5) to lock it.

- · Insert dowels (A) into panel (2).
- · Attach panels (5) to panel (2) correctly.
- Insert and secure cam locks (C) to panel (2) to lock it.