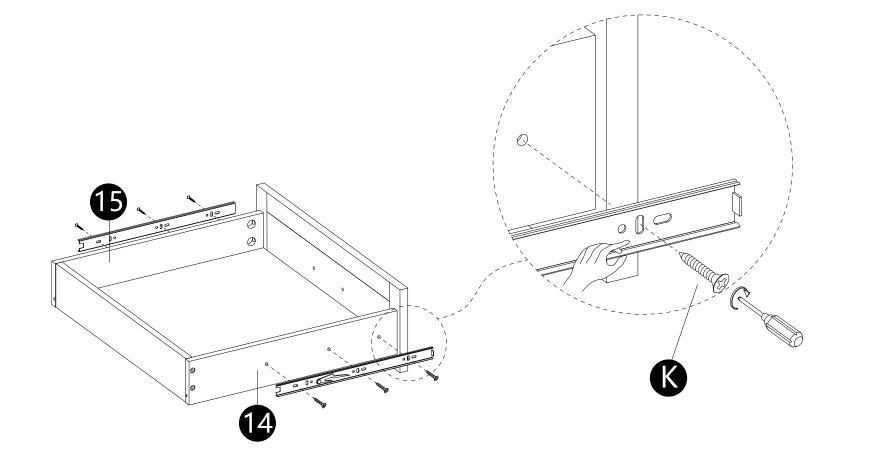

- · Attach panels (14,15) to panel (16) with screws (L).
- · Carefully slide panel (17) into place along the bottom of the assembly.

- · Screw Cam bolts (B) into panel (13).
- $\cdot$  Attach Handle (J) to panel (13) with bolts (I).
- · Attach panel (13) to panels (14,15).
- · Insert and secure cam locks(C) to panels (14,15) to lock it.

· Attach slider brackets to panels (14,15) with screws (K) correctly.

 $\cdot$  Assembled the drawers as per diagram

Note :If the drawer does not go in smoothly.
Press or lift the plastic release lever.
Pull out the slider bracket from the slider arm then re-assembled the drawer until they were going in smoothly well.