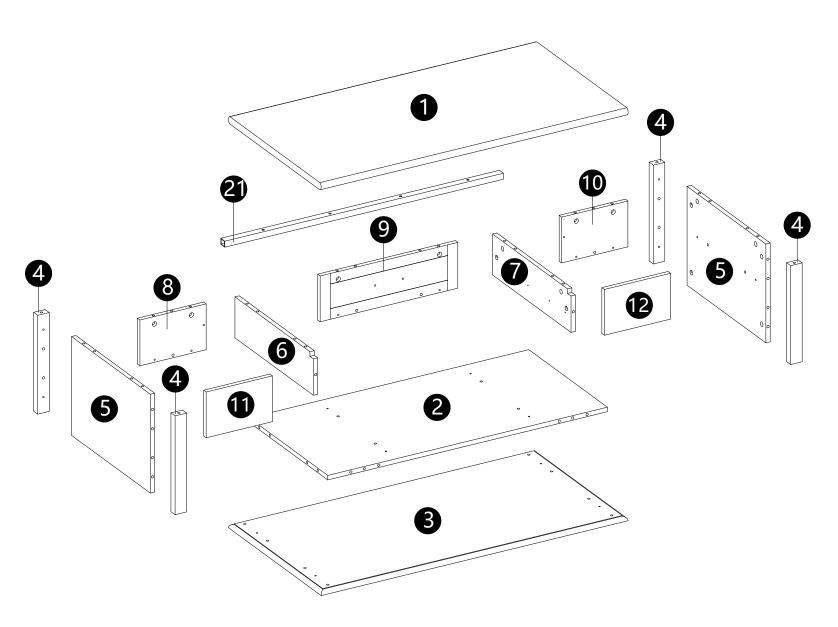

Philips head screwdriver required for assembly (not included)

- Insert dowels (A) into panels (6,7).
  Attach panels (6,7) to panel (2) with screws (E).

· Screw Cam bolts (B) into panels (8,9,10,11,12).

- · Insert dowels (A) into panel (2).
- $\cdot$  Attach panels (8,10) to panels (2,6,7).
- $\cdot$  Insert and secure cam locks (C) to panels (2,6,7) to lock it.
- · Attach panel (9) to panel (2), then insert and secure cam locks (C) to panel (2) to lock it.

· Screw Cam bolts (B) into panels (4,5).

- $\cdot$  Insert dowels (A) into panels (5).
- · Attach panels (4) to panels (5).
- · Insert and secure cam locks (C) to panels (5) to lock it.

- · Insert dowels (A) into panel (2).
- · Attach panels (5) to panel (2) correctly.
- Insert and secure cam locks (C) to panel (2) to lock it.