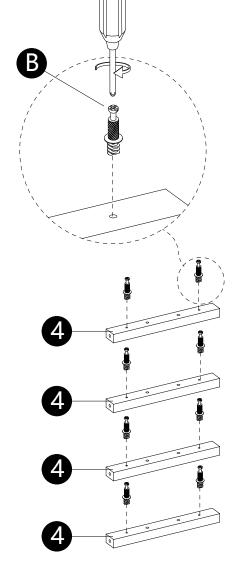

· Screw Cam bolts (B) into panels (4,5).

- $\cdot$  Insert dowels (A) into panels (5).
- · Attach panels (4) to panels (5).
- · Insert and secure cam locks (C) to panels (5) to lock it.

- · Insert dowels (A) into panel (2).
- · Attach panels (5) to panel (2) correctly.
- Insert and secure cam locks (C) to panel (2) to lock it.