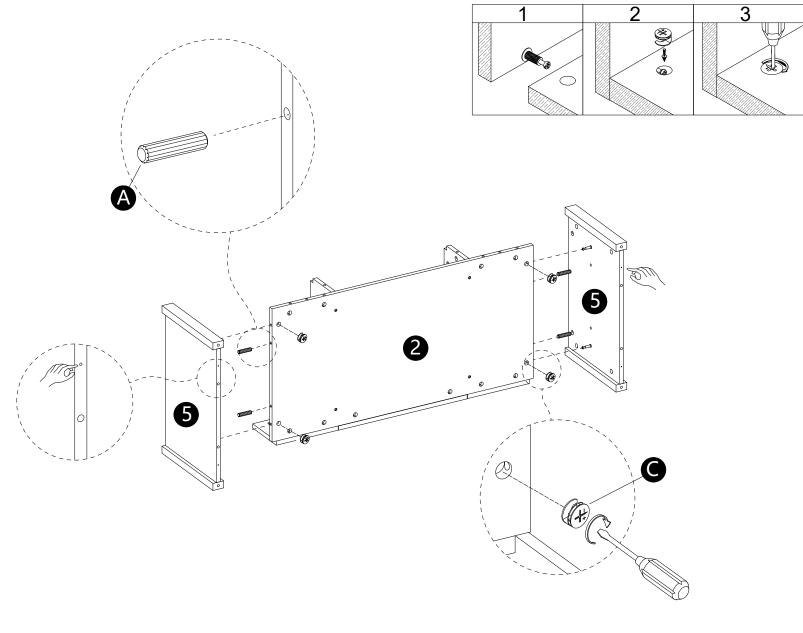

- · Insert dowels (A) into panel (2).
- $\cdot$  Attach panels (8,10) to panels (2,6,7).
- $\cdot$  Insert and secure cam locks (C) to panels (2,6,7) to lock it.
- · Attach panel (9) to panel (2), then insert and secure cam locks (C) to panel (2) to lock it.