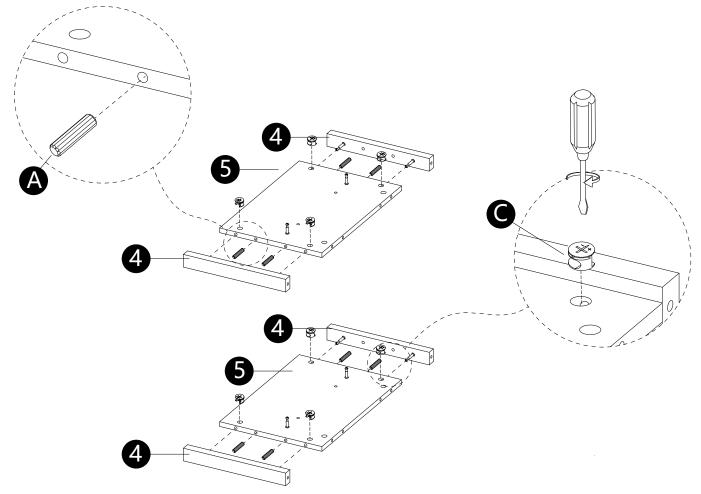

· Screw Cam bolts (B) into panels (4,5).

- $\cdot$  Insert dowels (A) into panels (5).
- · Attach panels (4) to panels (5).
- · Insert and secure cam locks (C) to panels (5) to lock it.

- · Insert dowels (A) into panel (2).
- · Attach panels (5) to panel (2) correctly.
- Insert and secure cam locks (C) to panel (2) to lock it.