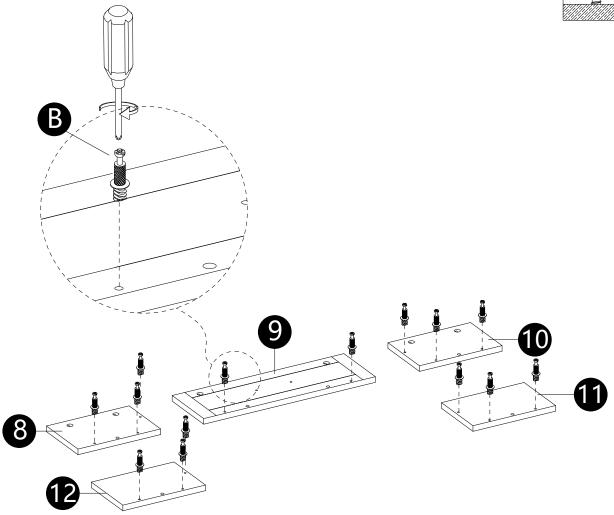

Philips head screwdriver required for assembly (not included)

- Insert dowels (A) into panels (6,7).
  Attach panels (6,7) to panel (2) with screws (E).

· Screw Cam bolts (B) into panels (8,9,10,11,12).