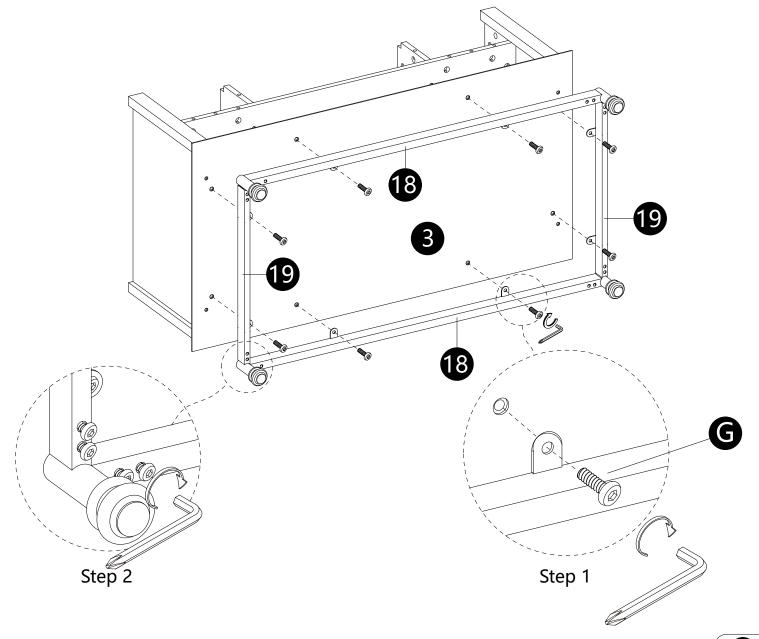

- $\cdot$  Attach parts(18,19) to panel(3) with Bolts(G).
- Then tighten all bolts to secure the unit in this assembly step.

Screw Cam bolts (B) into panel (1).
Attach part (21) to panel (1) with bolts (N).