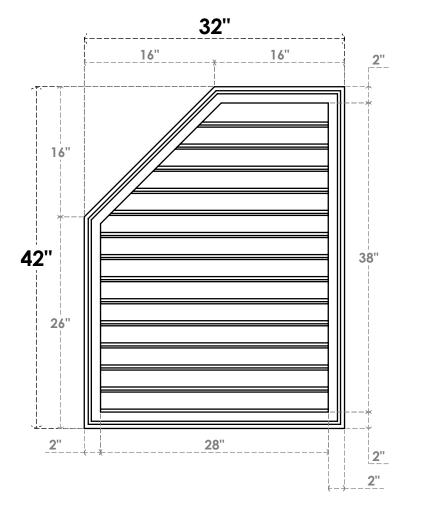

## **GVPOL32X4202SF**

32"W X 42"H HALF OCTAGON TOP LEFT SURFACE MOUNT PVC GABLE VENT: FUNCTIONAL, W/ 2"W X 1-1/2"P BRICKMOULD FRAME

**VENTING AREA: 82.64 SQ IN** LOUVER HEIGHT: 2 3/4"

LOUVER QTY: 14

**FRONT** 