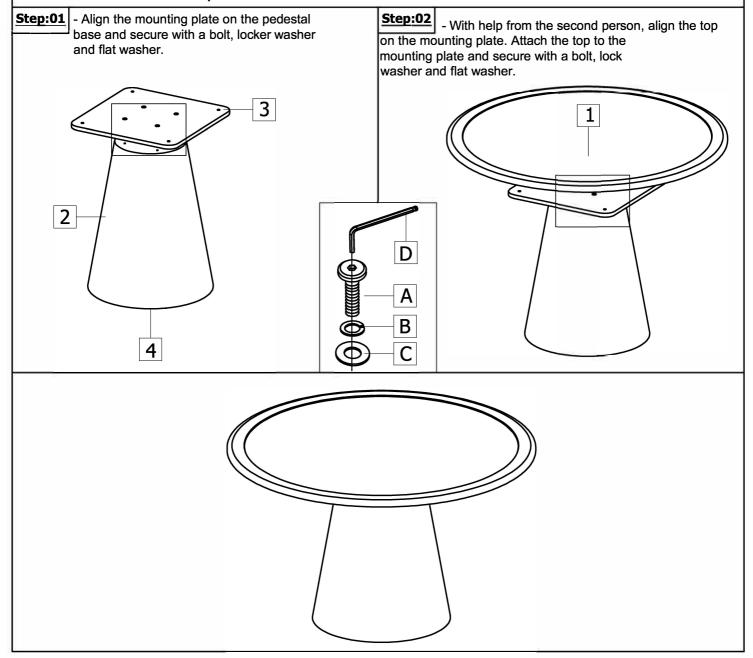

## ASSEMBLY INSTRUCTIONS & PARTS IDENTIFICATION

## DINING TABLE WALNUT

Thank you for purchasing this quality product. Be sure to check all packing material carefully for small parts that may have come loose inside the carton during shipment.

| Parts key |       |                 |    | Hardware kit  |             |       |       |
|-----------|-------|-----------------|----|---------------|-------------|-------|-------|
| No        | Qty   | Description     | No | Description Q |             |       | Qty   |
| 1         | 1 pc  | Тор             | Α  | Omm           | Bolt        | M8x35 | 8 pcs |
| 2         | 1 pc  | Pedestal Base   | В  | 9             | Lock washer | M8    | 8 pcs |
| 3         | 1 pc  | Mounting Platel | С  | 9             | Flat washer | M8x18 | 8 pcs |
| 4         | 8 pcs | Floor Glide     | D  | ~             | Allen Key   | K4    | 1 pc  |

<u>PLEASE NOTE:</u> Assembly requires two people. Follow directions step by step. Do not use power tools to assemble.