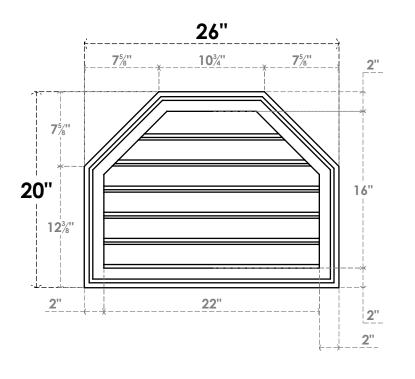

## GVPOT26X2002SF

26"W X 20"H OCTAGONAL TOP SURFACE MOUNT PVC GABLE VENT: FUNCTIONAL, W/ 2"W X 1-1/2"P BRICKMOULD FRAME

**VENTING AREA: 25.06 SQ IN** 

LOUVER HEIGHT: 2 5/8"

LOUVER QTY: 6

**FRONT** 

SIDE

EKENA MILLWORK 2300 WEST MAIN ST. CLARKSVILLE, TX 75426 TOLL FREE: 866-607-0453 WWW.EKENAMILLWORK.COM