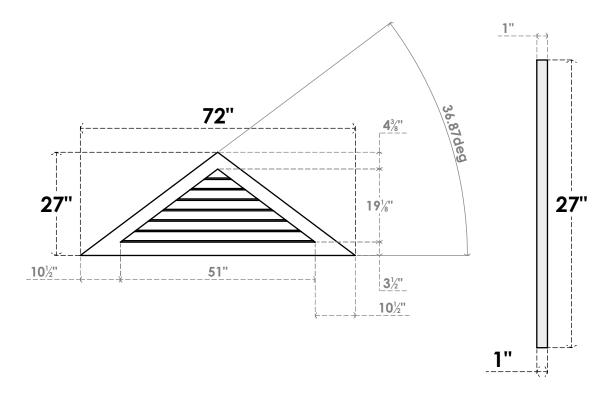

## GVPTR72X2701SN

72"W X 27"H TRIANGLE SURFACE MOUNT PVC GABLE VENT 9/12 PITCH: NON-FUNCTIONAL, W/ 3-1/2"W X 1"P STANDARD FRAME

**FRONT** 

SIDE

LOUVER HEIGHT: 2 3/4"

LOUVER QTY: 7

1. INSTALLATION TO BE COMPLETED IN ACCORDANCE WITH MANUFACTURER'S SPECIFICATIONS. 2. DRAWING MAY NOT BE TO SCALE

3. THIS DRAWING IS INTENDED FOR DESIGN AND PLANNING PURPOSES ONLY.

4. ALL INFORMATION CONTAINED HEREIN WAS CURRENT AT THE TIME OF DEVELOPMENT BUT MUST BE REVIEWED AND APPROVED BY THE PRODUCT MANUFACTURER TO BE CONSIDERED ACCURATE.

5. ARCHITECTURAL GRADE PVC PRODUCTS ARE MADE FROM EXPANDED CELLULAR PVC AND COME NATURALLY WHITE BUT MAY BE

**PAINTED** 

EKENA MILLWORK 2300 WEST MAIN ST. CLARKSVILLE, TX 75426 TOLL FREE: 866-607-0453 WWW.EKENAMILLWORK.COM