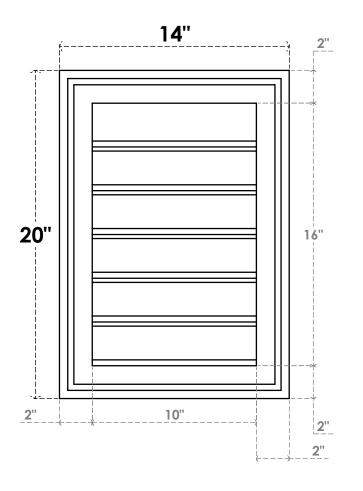

## **GVPVE14X2002SF**

14"W X 20"H RECTANGLE SURFACE MOUNT PVC GABLE VENT: FUNCTIONAL, W/ 2"W X 1-1/2"P **BRICKMOULD FRAME** 

**VENTING AREA: 12.5 SQ IN** 

LOUVER HEIGHT: 2 5/8"

LOUVER QTY: 6

**FRONT** 

SIDE