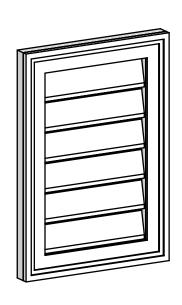

## **GVPVE14X2002SF**

14"W X 20"H RECTANGLE SURFACE MOUNT PVC GABLE VENT: FUNCTIONAL, W/ 2"W X 1-1/2"P **BRICKMOULD FRAME** 

**VENTING AREA: 12.5 SQ IN** 

LOUVER HEIGHT: 2 5/8"

LOUVER QTY: 6

**FRONT** 

SIDE