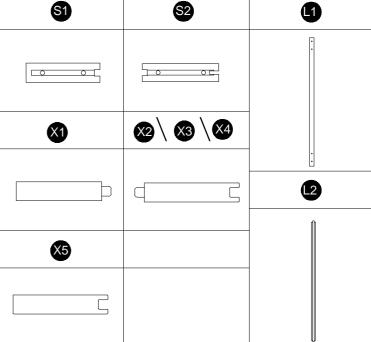

## **Assembly Steps**

E×4

Attach S1(top slat) and S2 (lower slat) to L1 by inserting the tongues into the groove of L1. Aligning the holes and fastening with four carriage bolts.

Gently slide slats X1 to X5 into place as shown in the drawing below and make sure following the direction in picture

Insert middle stile (L2) into frames in the direction of instruction. Make sure every slat is in right position.

Gently slide slats X1 to X5 into the left side of L2 with all their grooves facing up. Make sure all the slats following the direction in instruction.