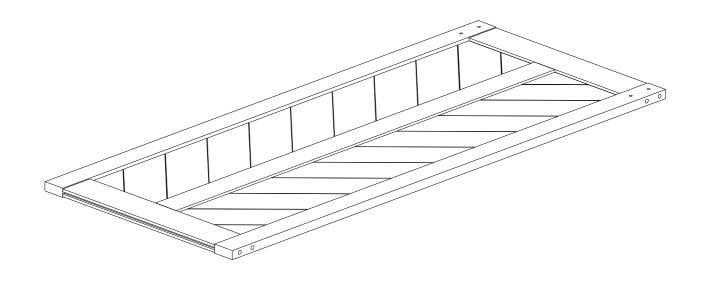

## V SHAPE DOOR ASSEMBLY INSTRUCTIONS









## **Assembly Steps**

E×4

Attach S1(top slat) and S2 (lower slat) to L1 by inserting the tongues into the groove of L1. Aligning the holes and fastening with four carriage bolts.



Gently slide slats X1 to X5 into place as shown in the drawing below and make sure following the direction in picture



Insert middle stile (L2) into frames in the direction of instruction. Make sure every slat is in right position.



Gently slide slats X1 to X5 into the left side of L2 with all their grooves facing up. Make sure all the slats following the direction in instruction.





Installation complete