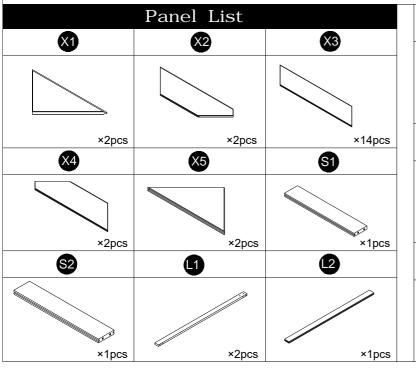

## **Assembly Steps**

E×4

Attach S1(top slat) and S2 (lower slat) to L1 by inserting the tongues into the groove of L1. Aligning the holes and fastening with four carriage bolts.

Gently slide slats X1 to X5 into place as shown in the drawing below and make sure following the direction in picture

Insert middle stile (L2) into frames in the direction of instruction. Make sure every slat is in right position.

Gently slide slats X1 to X5 into the left side of L2 with all their grooves facing up. Make sure all the slats following the direction in instruction.