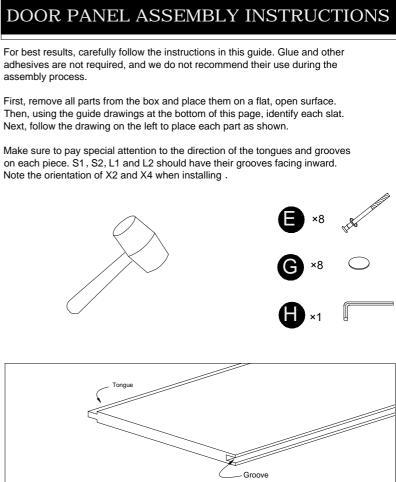

## **Assembly Steps**

E×4

Attach S1(top slat) and S2 (lower slat) to L1 by inserting the tongues into the groove of L1. Aligning the holes and fastening with four carriage bolts.

Gently slide slats X1 to X5 into place as shown in the drawing below and make sure following the direction in picture