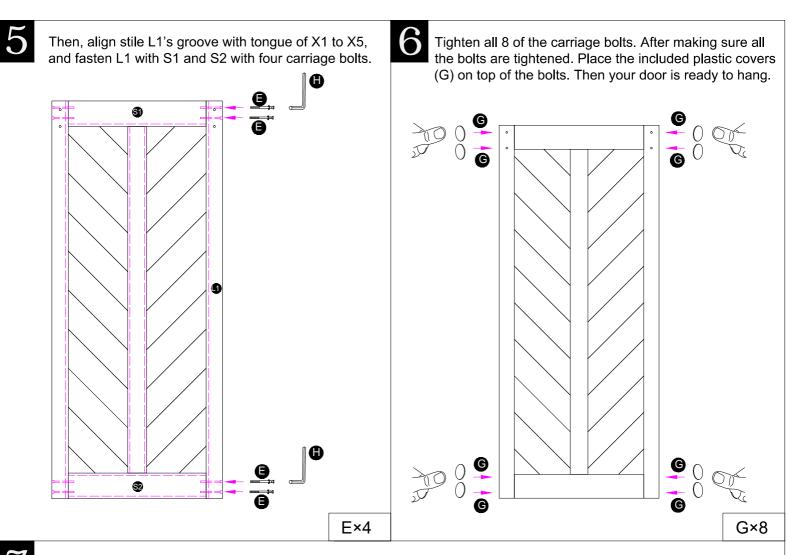

## **Assembly Steps**

E×4

Attach S1(top slat) and S2 (lower slat) to L1 by inserting the tongues into the groove of L1. Aligning the holes and fastening with four carriage bolts.

Gently slide slats X1 to X5 into place as shown in the drawing below and make sure following the direction in picture