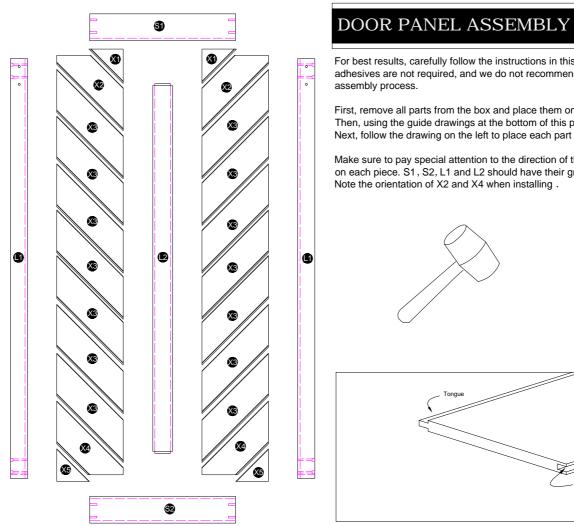

## **Assembly Steps**

E×4

Attach S1(top slat) and S2 (lower slat) to L1 by inserting the tongues into the groove of L1. Aligning the holes and fastening with four carriage bolts.

Gently slide slats X1 to X5 into place as shown in the drawing below and make sure following the direction in picture

Insert middle stile (L2) into frames in the direction of instruction. Make sure every slat is in right position.

Gently slide slats X1 to X5 into the left side of L2 with all their grooves facing up. Make sure all the slats following the direction in instruction.