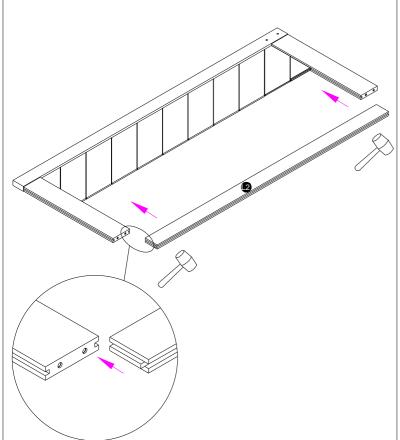

Insert middle stile (L2) into frames in the direction of instruction. Make sure every slat is in right position.

Gently slide slats X1 to X5 into the left side of L2 with all their grooves facing up. Make sure all the slats following the direction in instruction.