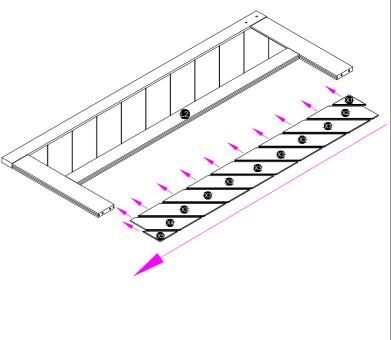

## V SHAPE DOOR ASSEMBLY INSTRUCTIONS









## **Assembly Steps**

E×4

Attach S1(top slat) and S2 (lower slat) to L1 by inserting the tongues into the groove of L1. Aligning the holes and fastening with four carriage bolts.



Gently slide slats X1 to X5 into place as shown in the drawing below and make sure following the direction in picture



Insert middle stile (L2) into frames in the direction of instruction. Make sure every slat is in right position.



Gently slide slats X1 to X5 into the left side of L2 with all their grooves facing up. Make sure all the slats following the direction in instruction.





Installation complete