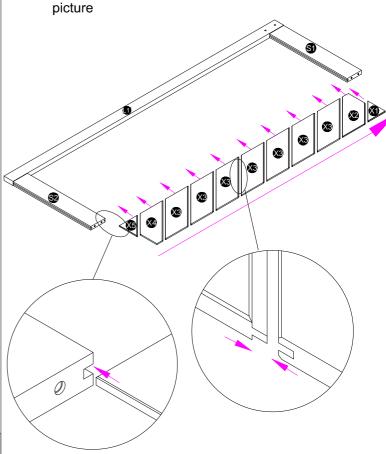

## **Assembly Steps**

E×4

Attach S1(top slat) and S2 (lower slat) to L1 by inserting the tongues into the groove of L1. Aligning the holes and fastening with four carriage bolts.

Gently slide slats X1 to X5 into place as shown in the drawing below and make sure following the direction in picture

Insert middle stile (L2) into frames in the direction of instruction. Make sure every slat is in right position.

Gently slide slats X1 to X5 into the left side of L2 with all their grooves facing up. Make sure all the slats following the direction in instruction.