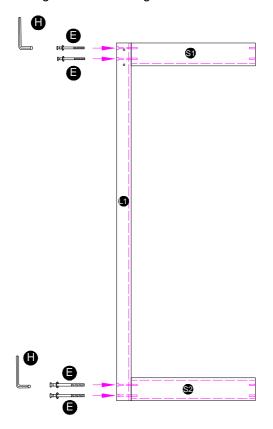

## **Assembly Steps**

E×4

Attach S1(top slat) and S2 (lower slat) to L1 by inserting the tongues into the groove of L1. Aligning the holes and fastening with four carriage bolts.

Gently slide slats X1 to X5 into place as shown in the drawing below and make sure following the direction in picture