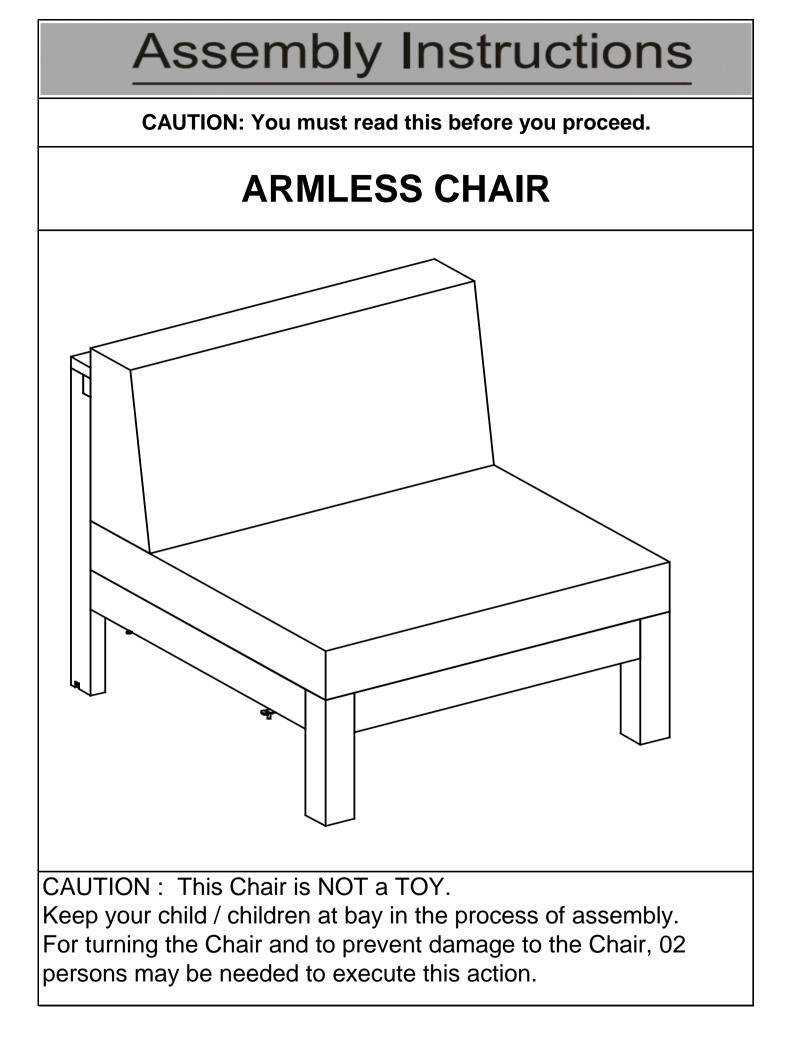

| Parts List |         |                                                   |     |
|------------|---------|---------------------------------------------------|-----|
| No.        | Picture | Description                                       | Qty |
| A          |         | Backrest Panel                                    | 1   |
| В          |         | Left Arm Panel (With Pre-<br>installed Levellers) | 1   |
| с          |         | Right Arm Panel (With<br>Pre-installed Levellers) | 1   |
| D          |         | Seat Panel                                        | 1   |
| E          |         | Support Bar                                       | 1   |
| F          |         | Seat Cushion                                      | 1   |
| G          |         | Back Cushion                                      | 1   |
| Hardware   |         |                                                   |     |
| No.        | Picture | Description                                       | Qty |
| 1          |         | Bolt<br>(M6x35mm)                                 | 7   |
| 2          |         | Screw<br>(M6x45mm)                                | 5   |
| 3          |         | Allen Key                                         | 1   |