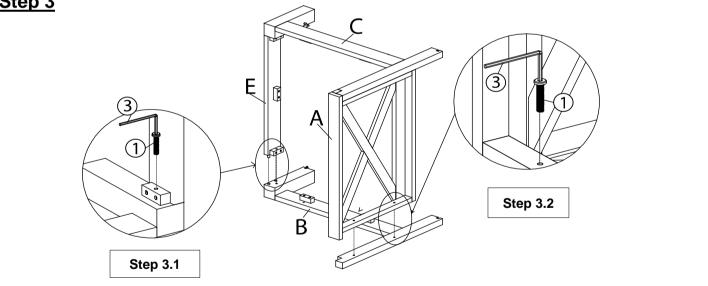

## Step 3

With the help of your adult partner, place Left Arm Panel (B) onto the assembled in Step 2 as shown above

**Step 3.1:** Align the dowels of Support Bar (E) into the positions in the Left Arm Panel (B).

Then, affix Support Bar (E) with Left Arm Panel (B) by using Bolt (1) and Allen Key (3) as shown above.

**Step 3.2:** Pre-attach the Left Arm Panel (B) onto Backrest Panel (A) by using Bolts (1) and Allen Key (3) as shown above.

## DO NOT FULLY TIGHTHEN BOLTS.

secure the Left Arm Panel (B) and Backrest Panel (A) by using Bolts (1) and Allen Key (3) as shown above.