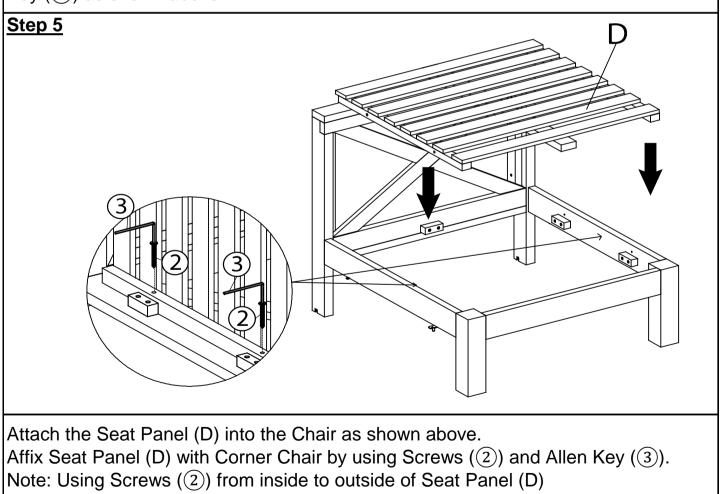

Bar (E) with Right Arm Panel (C) by using Bolt (1) and Allen Key (3).

**Step 2.2**: Attach the Backrest Panel (A) onto Right Arm Panel (C) by using Bolts (1) and Allen Key (3).

DO NOT FULLY TIGHTHEN BOLTS.

## Step 3



With the help of your adult partner, place Left Arm Panel (B) onto the assembled in Step 2 as shown above

**Step 3.1:** Align the dowels of Support Bar (E) into the positions in the Left Arm Panel (B).

Then, affix Support Bar (E) with Left Arm Panel (B) by using Bolt (1) and Allen Key (3) as shown above.

**Step 3.2:** Pre-attach the Left Arm Panel (B) onto Backrest Panel (A) by using Bolts (1) and Allen Key (3) as shown above.

## DO NOT FULLY TIGHTHEN BOLTS.



secure the Left Arm Panel (B) and Backrest Panel (A) by using Bolts (1) and Allen Key (3) as shown above.



## DO NOT FULLY TIGHTHEN SCREWS.