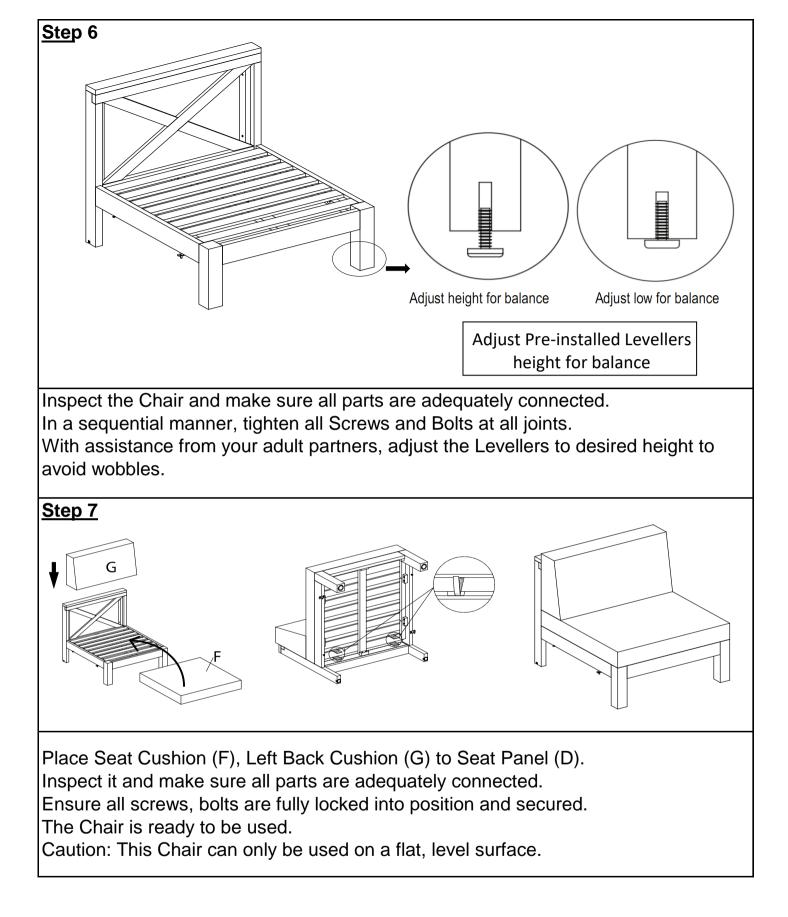

using Bolt (1) and Allen Key (3).

**Step 2.2**: Attach the Backrest Panel (A) onto Right Arm Panel (C) by using Bolts (1) and Allen Key (3).

DO NOT FULLY TIGHTHEN BOLTS.

## Step 3



With the help of your adult partner, place Left Arm Panel (B) onto the assembled in Step 2 as shown above

**Step 3.1:** Align the dowels of Support Bar (E) into the positions in the Left Arm Panel (B).

Then, affix Support Bar (E) with Left Arm Panel (B) by using Bolt (1) and Allen Key (3) as shown above.

**Step 3.2:** Pre-attach the Left Arm Panel (B) onto Backrest Panel (A) by using Bolts (1) and Allen Key (3) as shown above.

## DO NOT FULLY TIGHTHEN BOLTS.



secure the Left Arm Panel (B) and Backrest Panel (A) by using Bolts (1) and Allen Key (3) as shown above.



## DO NOT FULLY TIGHTHEN SCREWS.