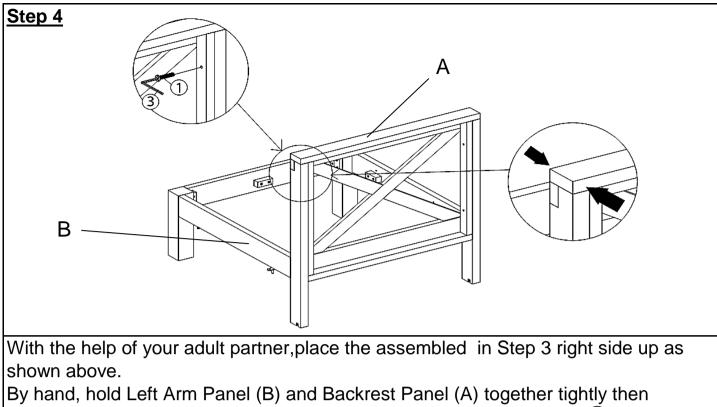

## Step 3

With the help of your adult partner, place Left Arm Panel (B) onto the assembled in Step 2 as shown above

**Step 3.1:** Align the dowels of Support Bar (E) into the positions in the Left Arm Panel (B).

Then, affix Support Bar (E) with Left Arm Panel (B) by using Bolt (1) and Allen Key (3) as shown above.

**Step 3.2:** Pre-attach the Left Arm Panel (B) onto Backrest Panel (A) by using Bolts (1) and Allen Key (3) as shown above.

## DO NOT FULLY TIGHTHEN BOLTS.

secure the Left Arm Panel (B) and Backrest Panel (A) by using Bolts (1) and Allen Key (3) as shown above.