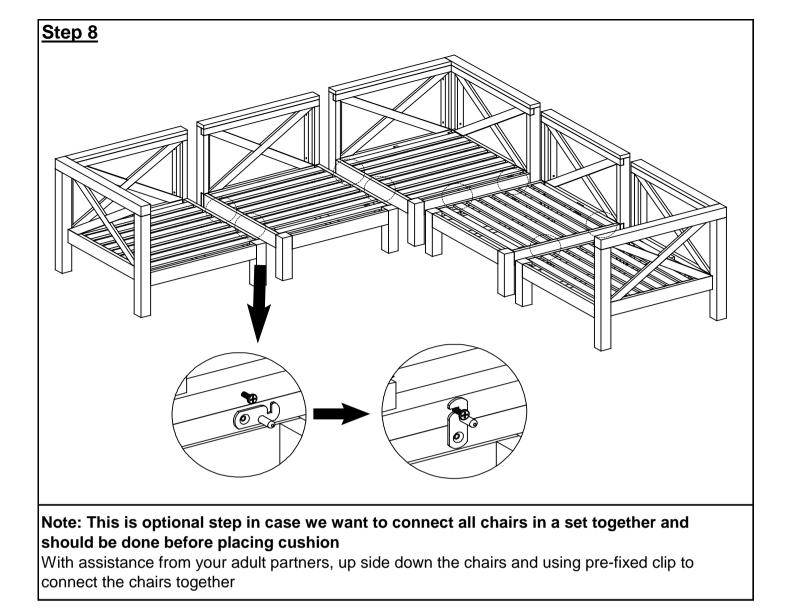

sing Bolt (1) and Allen Key (3).

**Step 2.2**: Attach the Backrest Panel (A) onto Right Arm Panel (C) by using Bolts (1) and Allen Key (3).

DO NOT FULLY TIGHTHEN BOLTS.

## Step 3



With the help of your adult partner, place Left Arm Panel (B) onto the assembled in Step 2 as shown above

**Step 3.1:** Align the dowels of Support Bar (E) into the positions in the Left Arm Panel (B).

Then, affix Support Bar (E) with Left Arm Panel (B) by using Bolt (1) and Allen Key (3) as shown above.

**Step 3.2:** Pre-attach the Left Arm Panel (B) onto Backrest Panel (A) by using Bolts (1) and Allen Key (3) as shown above.

## DO NOT FULLY TIGHTHEN BOLTS.



secure the Left Arm Panel (B) and Backrest Panel (A) by using Bolts (1) and Allen Key (3) as shown above.



## DO NOT FULLY TIGHTHEN SCREWS.