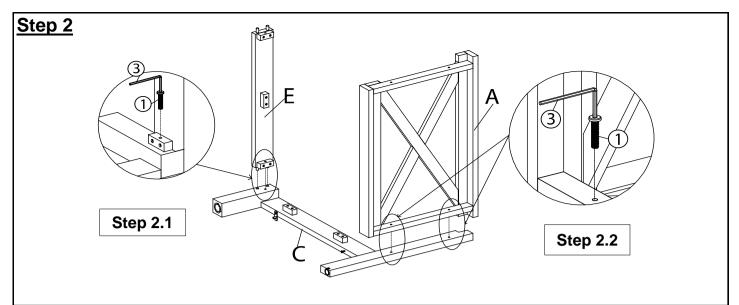

Place the Right Arm Panel (C) with inside face skywards onto a clean, soft surface to avoid any scratches or damages to the product.

**Step 2.1:** Align the dowels of Support Bar (E) into the positions in the Right Arm Panel (C) as shown above.

Then, affix Support Bar (E) with Right Arm Panel (C) by using Bolt (1) and Allen Key (3).

**Step 2.2**: Attach the Backrest Panel (A) onto Right Arm Panel (C) by using Bolts (1) and Allen Key (3).

DO NOT FULLY TIGHTHEN BOLTS.