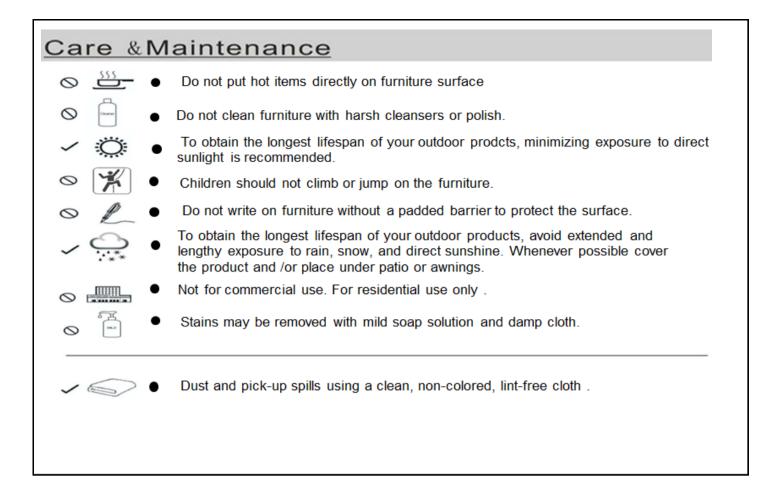

ng Bolt (1) and Allen Key (3).

**Step 2.2**: Attach the Backrest Panel (A) onto Right Arm Panel (C) by using Bolts (1) and Allen Key (3).

DO NOT FULLY TIGHTHEN BOLTS.

## Step 3



With the help of your adult partner, place Left Arm Panel (B) onto the assembled in Step 2 as shown above

**Step 3.1:** Align the dowels of Support Bar (E) into the positions in the Left Arm Panel (B).

Then, affix Support Bar (E) with Left Arm Panel (B) by using Bolt (1) and Allen Key (3) as shown above.

**Step 3.2:** Pre-attach the Left Arm Panel (B) onto Backrest Panel (A) by using Bolts (1) and Allen Key (3) as shown above.

## DO NOT FULLY TIGHTHEN BOLTS.



secure the Left Arm Panel (B) and Backrest Panel (A) by using Bolts (1) and Allen Key (3) as shown above.



## DO NOT FULLY TIGHTHEN SCREWS.