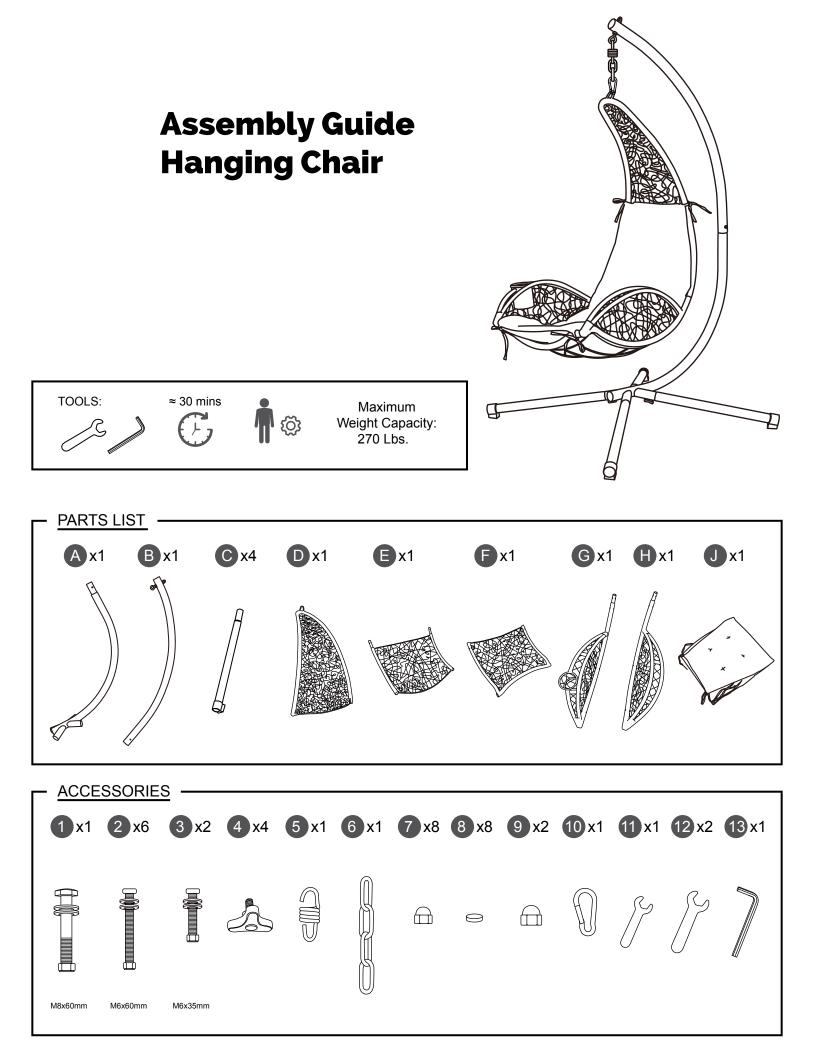

3.

1.

2.





## **CAUTION!**

## ALWAYS USE ON A LEVEL SURFACE. DO NOT SWING, BOUNCE OR JUMP WHEN USING THIS PRODUCT. SERIOUS INJURY CAN RESULT FROM IMPROPER USE.

The stand and chair have a maximum weight capacity of 270 lbs. Never exceed maximum weight capacity of the stand, or hanging chair being used. Inspect hooks and hardware before use to assure all connections are tight and secure. If the functionality of any hardware has been compromised in any way, do not use this product as doing so could result in serious injury. Before each use, make sure base is secure and located on a flat level surface. Inspect overall condition before using this product. Children should never use this product without adult supervision.

**Care Instructions:** For maximum life on this product, it is