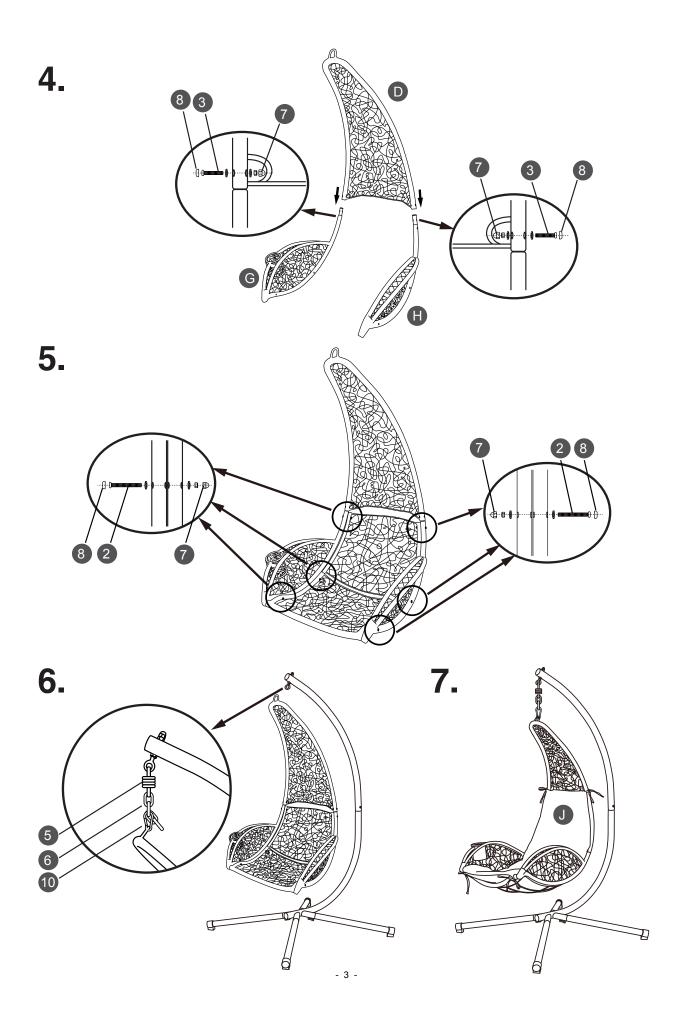

3.

1.

2.





## **CAUTION!**

## ALWAYS USE ON A LEVEL SURFACE. DO NOT SWING, BOUNCE OR JUMP WHEN USING THIS PRODUCT. SERIOUS INJURY CAN RESULT FROM IMPROPER USE.

The stand and chair have a maximum weight capacity of 270 lbs. Never exceed maximum weight capacity of the stand, or hanging chair being used. Inspect hooks and hardware before use to assure all connections are tight and secure. If the functionality of any hardware has been compromised in any way, do not use this product as doing so could result in serious injury. Before each use, make sure base is secure and located on a flat level surface. Inspect overall condition before using this product. Children should never use this product without adult supervision.

**Care Instructions:** For maximum life on this product, it is recommended that t