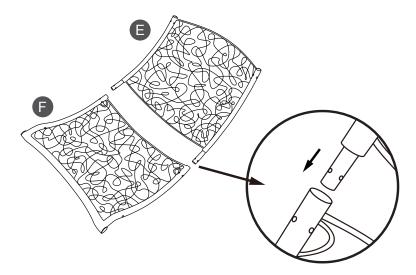

3.

1.

2.





## **CAUTION!**

## ALWAYS USE ON A LEVEL SURFACE. DO NOT SWING, BOUNCE OR JUMP WHEN USING THIS PRODUCT. SERIOUS INJURY CAN RESULT FROM IMPROPER USE.

The stand and chair have a maximum weight capacity of 270 lbs. Never exceed maximum weight capacity of the stand, or hanging chair being used. Inspect hooks and hardware before use to assure all connections are tight and secure. If the functionality of any hardware has been compromised in any way, do not use this product as doing so could result in serious injury. Before each use, make sure base is secure and located on a flat level surface. Inspect overall condition before using this product. Children should never use this product without adult supervision.

**Care Instructions:** For maximum life on this product, it is recommended that