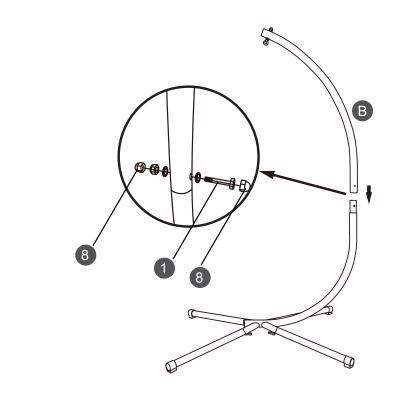

3.

1.

2.





## **CAUTION!**

## ALWAYS USE ON A LEVEL SURFACE. DO NOT SWING, BOUNCE OR JUMP WHEN USING THIS PRODUCT. SERIOUS INJURY CAN RESULT FROM IMPROPER USE.

The stand and chair have a maximum weight capacity of 270 lbs. Never exceed maximum weight capacity of the stand, or hanging chair being used. Inspect hooks and hardware before use to assure all connections are tight and secure. If the functionality of any hardware has been compromised in any way, do not use this product as doing so could result in serious injury. Before each use, make sure base is secure and located on a flat level surface. Inspect overall condition before using this product. Children should never use this product without adult supervision.

**Care Instructions:** For maximum life on this product, it is re