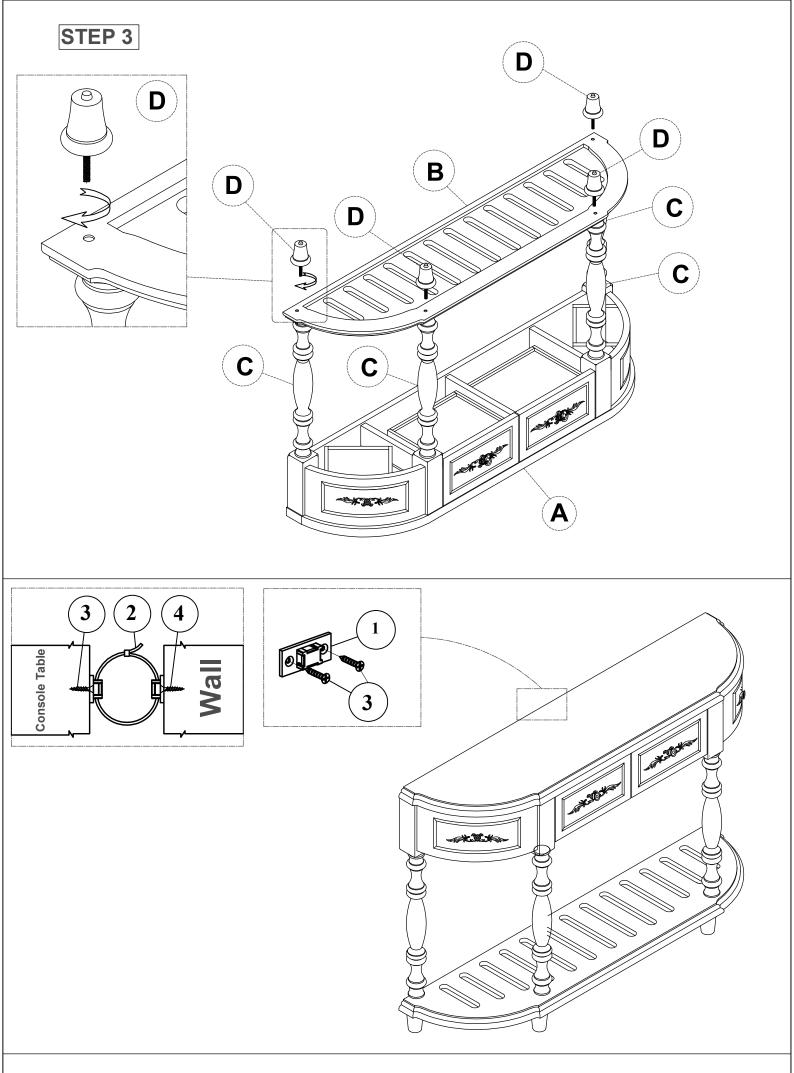

## **IMPORTANT NOTE:**

- 1 PLACE ALL PARTS ON A CLEAN AND SMOOTH SURFACE SUCH AS A RUG OP CARPET TO AVOID THE PARTS FROM BEING SCRATCHED.
- 2 BEFORE YOU BEGIN, KINDLY FOLLOW THE ASSEMBLY INSTRUCTIONS STEP BY STEP.
- (3) DO NOT TIGHEN ALL SCREWS AND BOLTS UNTIL THE TABLE IS FULLY STEP-UP

| Part List For One |                         |      | Anti-Tip Hardware |                      |       |
|-------------------|-------------------------|------|-------------------|----------------------|-------|
| No                | Parts Desc.             | Q'ty | No                | Description          | Q'ty  |
| A                 | TOP PANEL               | 1pcs | 1                 | BRACKET              | 2 pcs |
|                   |                         |      | 2                 | PLASTIC STRAP        | 1pcs  |
| В                 | SHELF                   | 1pcs | 3                 | SHORT SCREW 4 x 20mm | 2 pcs |
| С                 | MIDDLE LEGS (1) 1) 1) - | 4pcs | 4                 | LONG SCREW 4 x 30mm  | 2 pcs |
|                   |                         | 4000 |                   |                      |       |
| D                 | BOTTOM LEGS             | 4pcs |                   |                      |       |
| I                 |                         |      |                   |                      |       |