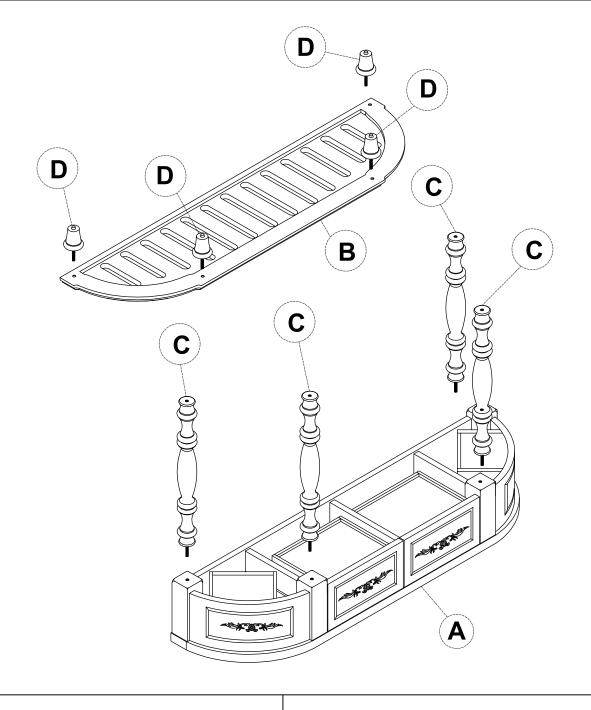

| Part List For One |                         |      | Anti-Tip Hardware |                      |       |
|-------------------|-------------------------|------|-------------------|----------------------|-------|
| No                | Parts Desc.             | Q'ty | No                | Description          | Q'ty  |
| A                 | TOP PANEL               | 1pcs | 1                 | BRACKET              | 2 pcs |
|                   |                         |      | 2                 | PLASTIC STRAP        | 1pcs  |
| В                 | SHELF                   | 1pcs | 3                 | SHORT SCREW 4 x 20mm | 2 pcs |
| С                 | MIDDLE LEGS (1) 1) 1) - | 4pcs | 4                 | LONG SCREW 4 x 30mm  | 2 pcs |
|                   |                         | 4000 |                   |                      |       |
| D                 | BOTTOM LEGS             | 4pcs |                   |                      |       |
| I                 |                         |      |                   |                      |       |