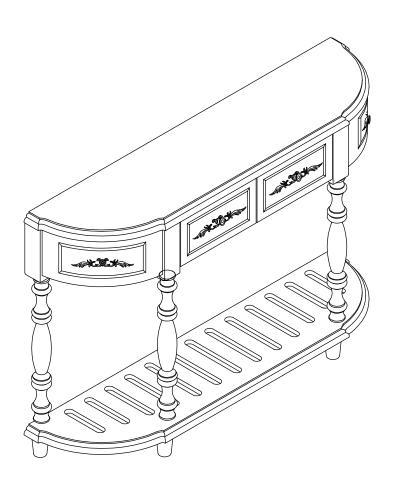

## **ASSEMBLY INSTRUCTIONS**

## **CONSOLE TABLE**



## **IMPORTANT NOTE:**

- 1 PLACE ALL PARTS ON A CLEAN AND SMOOTH SURFACE SUCH AS A RUG OP CARPET TO AVOID THE PARTS FROM BEING SCRATCHED.
- 2 BEFORE YOU BEGIN, KINDLY FOLLOW THE ASSEMBLY INSTRUCTIONS STEP BY STEP.
- (3) DO NOT TIGHEN ALL SCREWS AND BOLTS UNTIL THE TABLE IS FULLY STEP-UP



| Part List For One |                         |      | Anti-Tip Hardware |                      |       |
|-------------------|-------------------------|------|-------------------|----------------------|-------|
| No                | Parts Desc.             | Q'ty | No                | Description          | Q'ty  |
| A                 | TOP PANEL               | 1pcs | 1                 | BRACKET              | 2 pcs |
|                   |                         |      | 2                 | PLASTIC