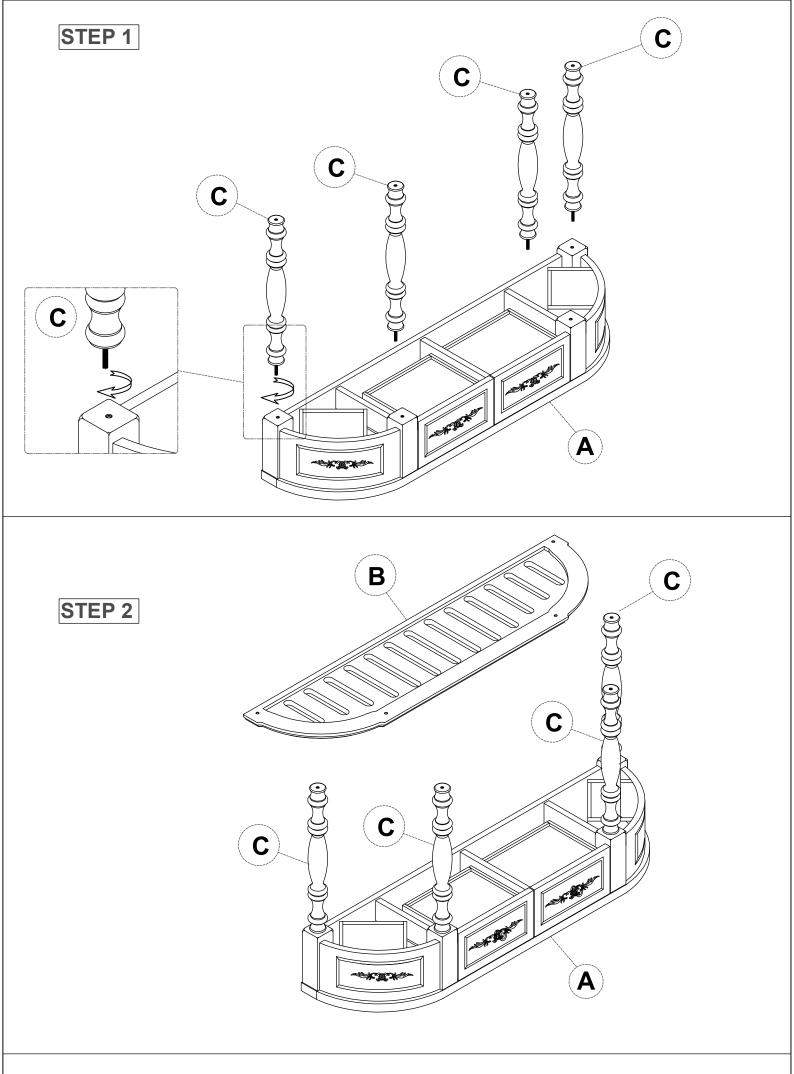

## **IMPORTANT NOTE:**

- 1 PLACE ALL PARTS ON A CLEAN AND SMOOTH SURFACE SUCH AS A RUG OP CARPET TO AVOID THE PARTS FROM BEING SCRATCHED.
- 2 BEFORE YOU BEGIN, KINDLY FOLLOW THE ASSEMBLY INSTRUCTIONS STEP BY STEP.
- (3) DO NOT TIGHEN ALL SCREWS AND BOLTS UNTIL THE TABLE IS FULLY STEP-UP

| Part List For One |                         |      | Anti-Tip Hardware |                      |       |
|-------------------|-------------------------|------|-------------------|----------------------|-------|
| No                | Parts Desc.             | Q'ty | No                | Description          | Q'ty  |
| A                 | TOP PANEL               | 1pcs | 1                 | BRACKET              | 2 pcs |
|                   |                         |      | 2                 | PLASTIC STRAP        | 1pcs  |
| В                 | SHELF                   | 1pcs | 3                 | SHORT SCREW 4 x 20mm | 2 pcs |
| С                 | MIDDLE LEGS (1) 1) 1) - | 4pcs | 4                 | LONG SCREW 4 x 30mm  | 2 pcs |
|                   |                         | 4000 |                   |                      |       |
| D                 | BOTTOM LEGS             | 4pcs |                   |                      |       |
| I                 |                         |      |                   |                      |       |