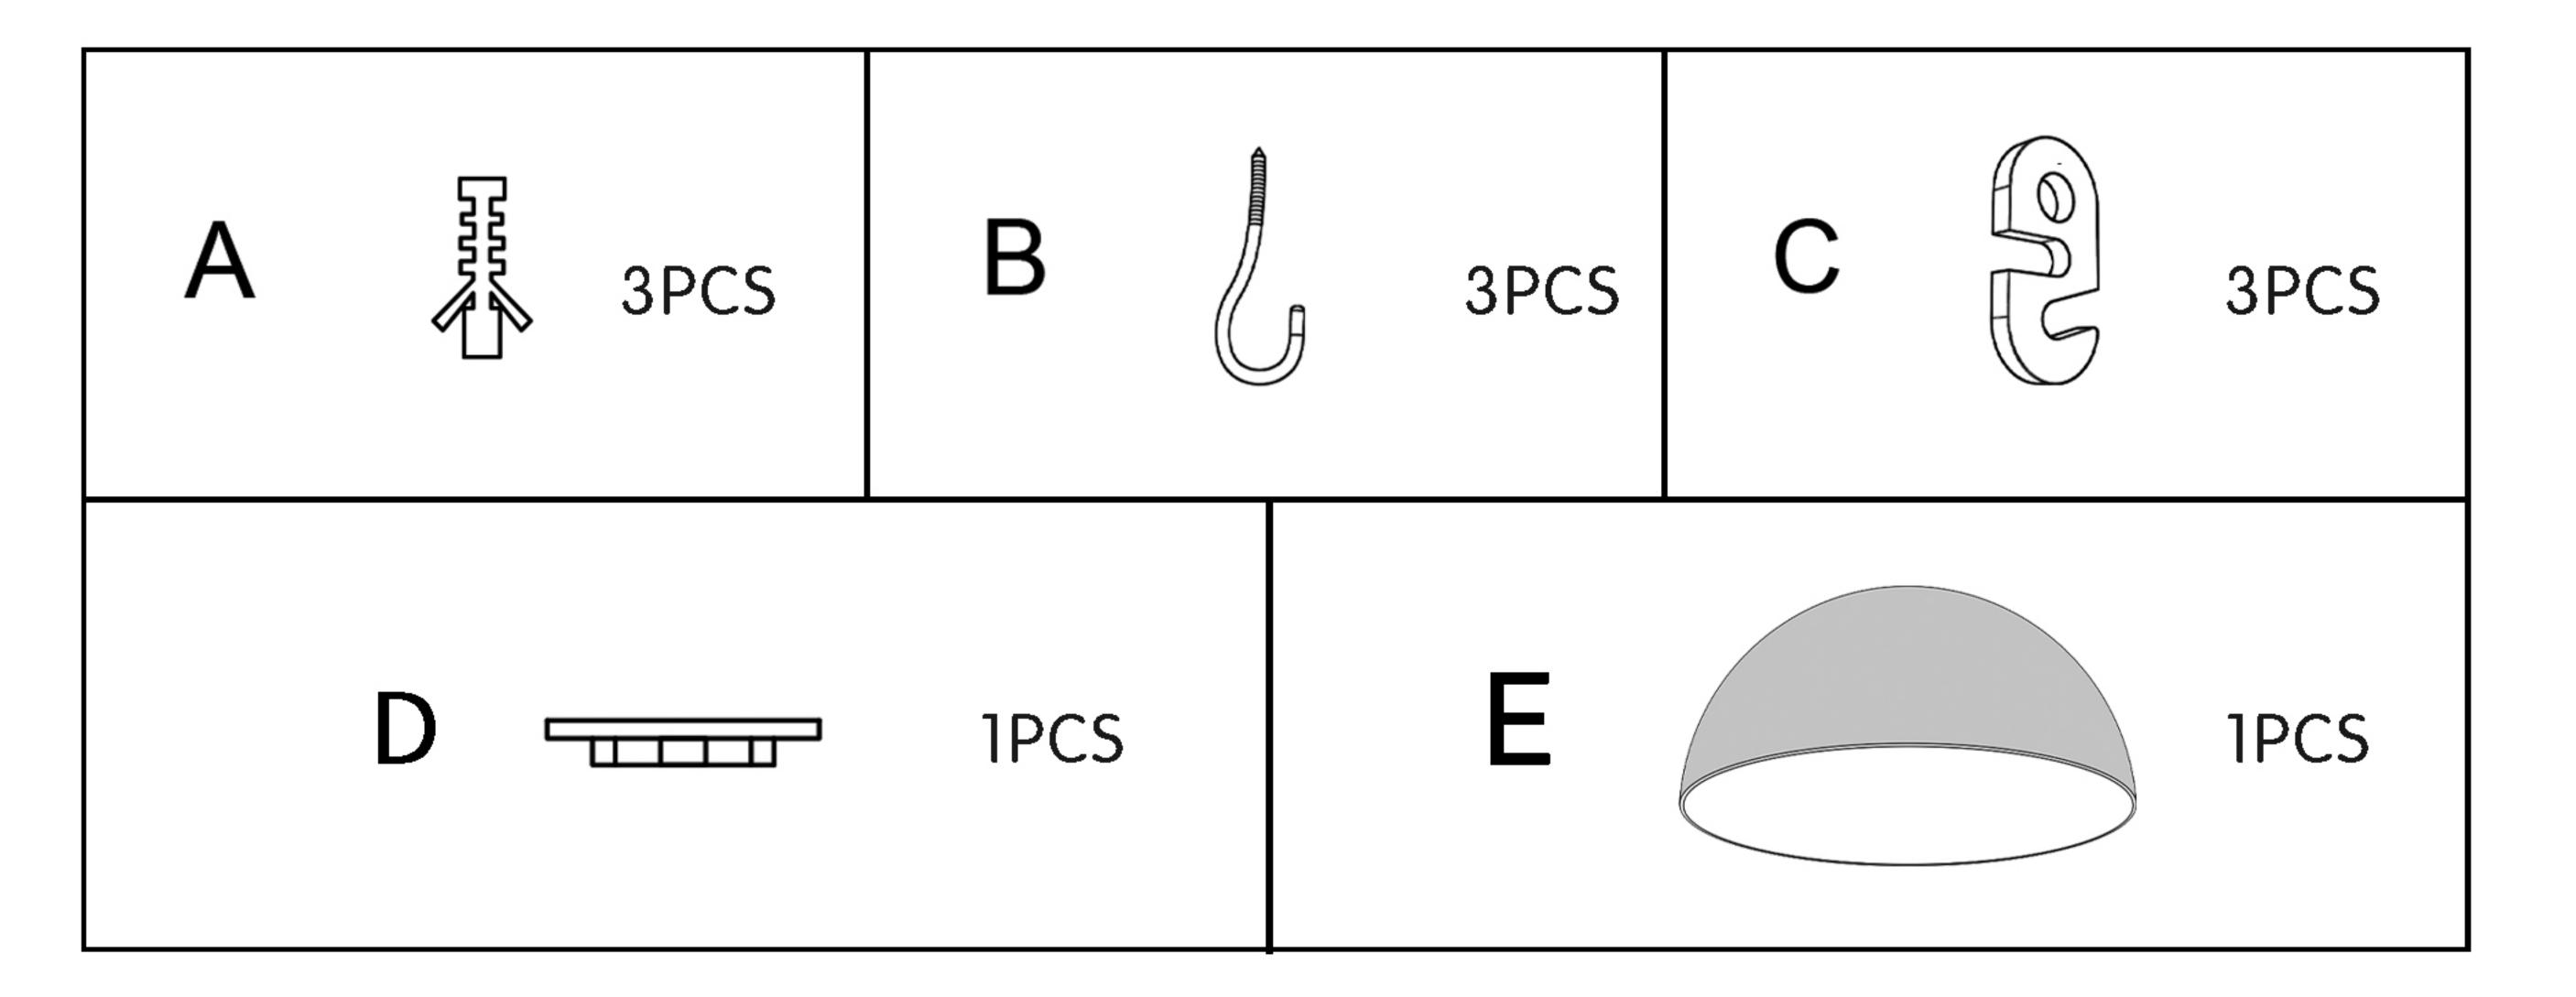

## Note:

- 1.Please make sure that the electricity is powered off during installation!
- 2.Only a professional electrician should install this kind of products!

1.Drill a hole with impact bit machine at the ceiling, hit the expansion anchor into the hole with hammer, rotate to install the ceiling hook to the anchor.

2.Hang the shock cord hook to the ceiling hook.

3

3.Let the wire go through the open side of shock cord hook, adjust suitable distance of the wire.

4.Install the lampshade to the fixture with socket ring.