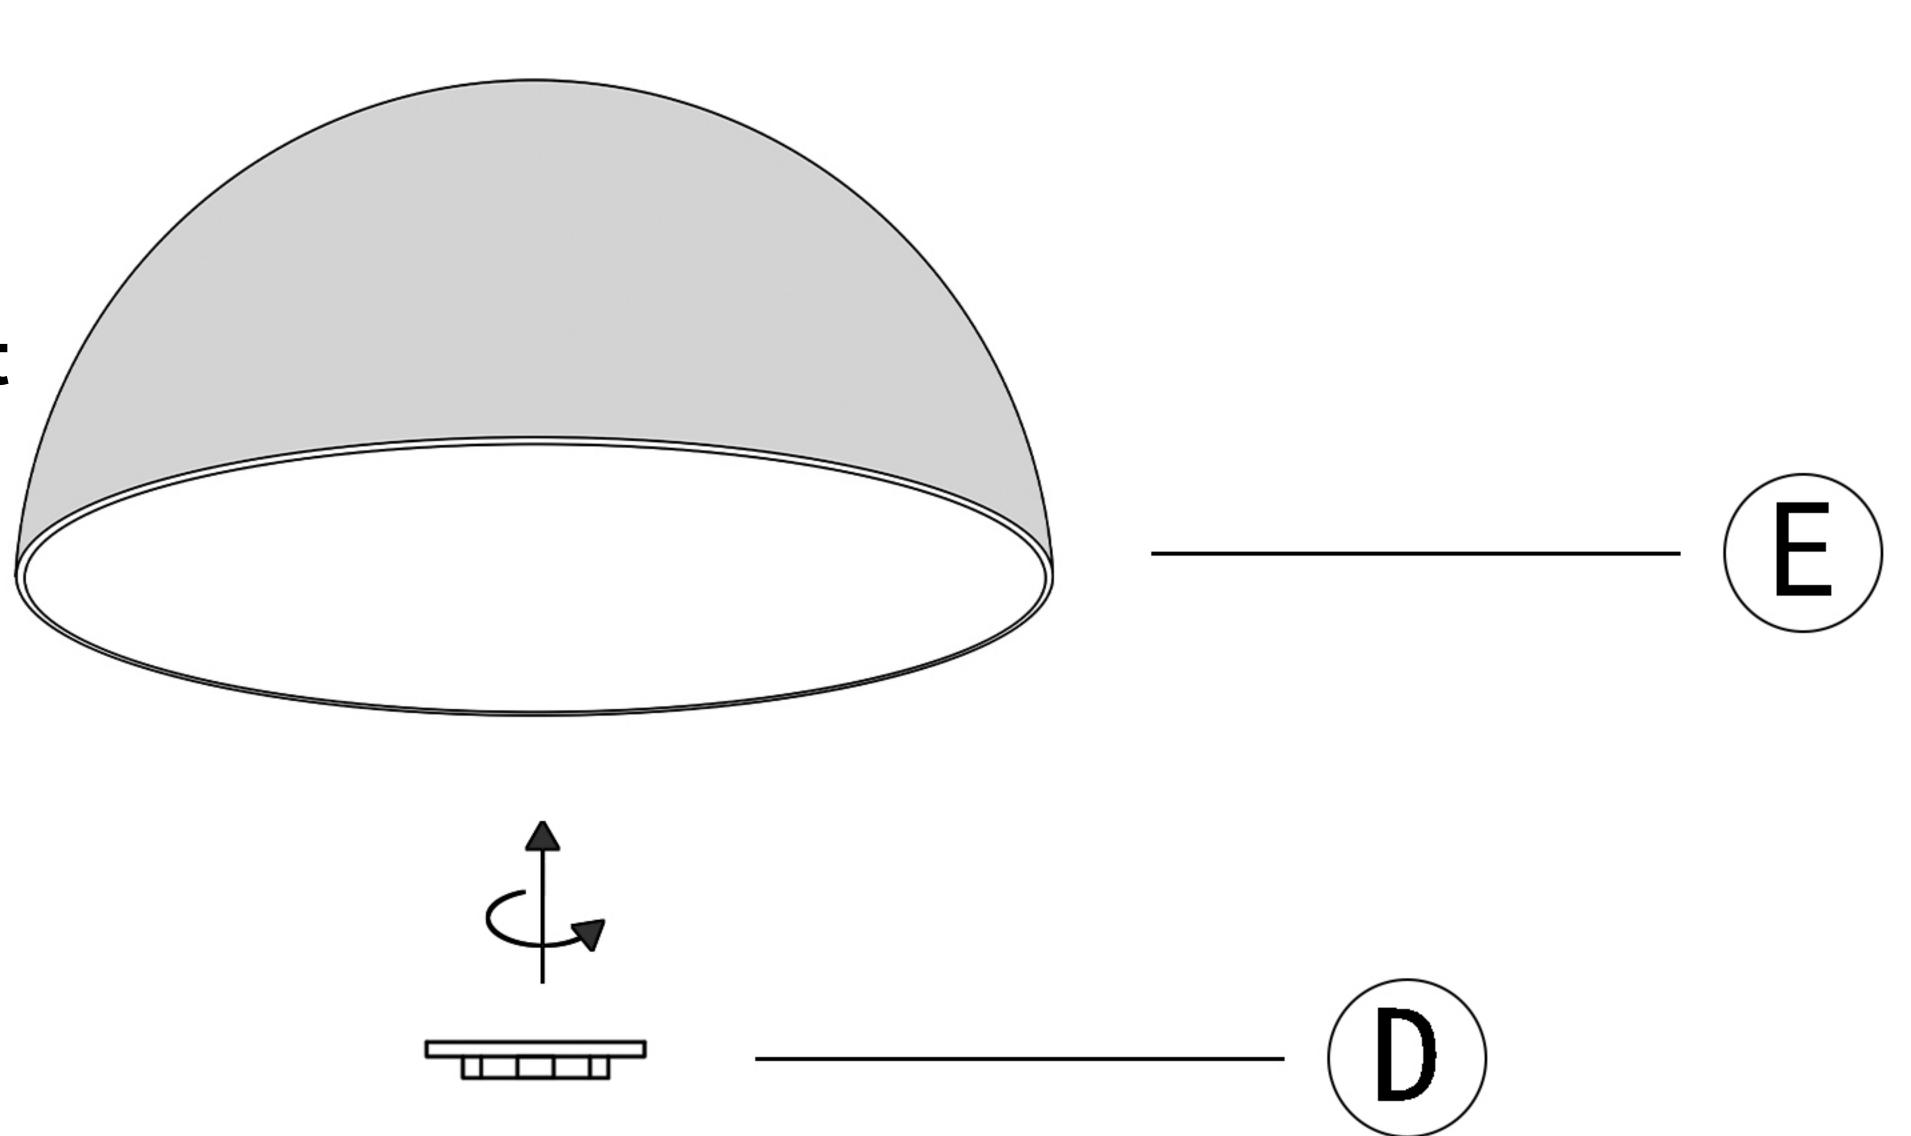

2.Hang the shock cord hook to the ceiling hook.

3

3.Let the wire go through the open side of shock cord hook, adjust suitable distance of the wire.

4.Install the lampshade to the fixture with socket ring.