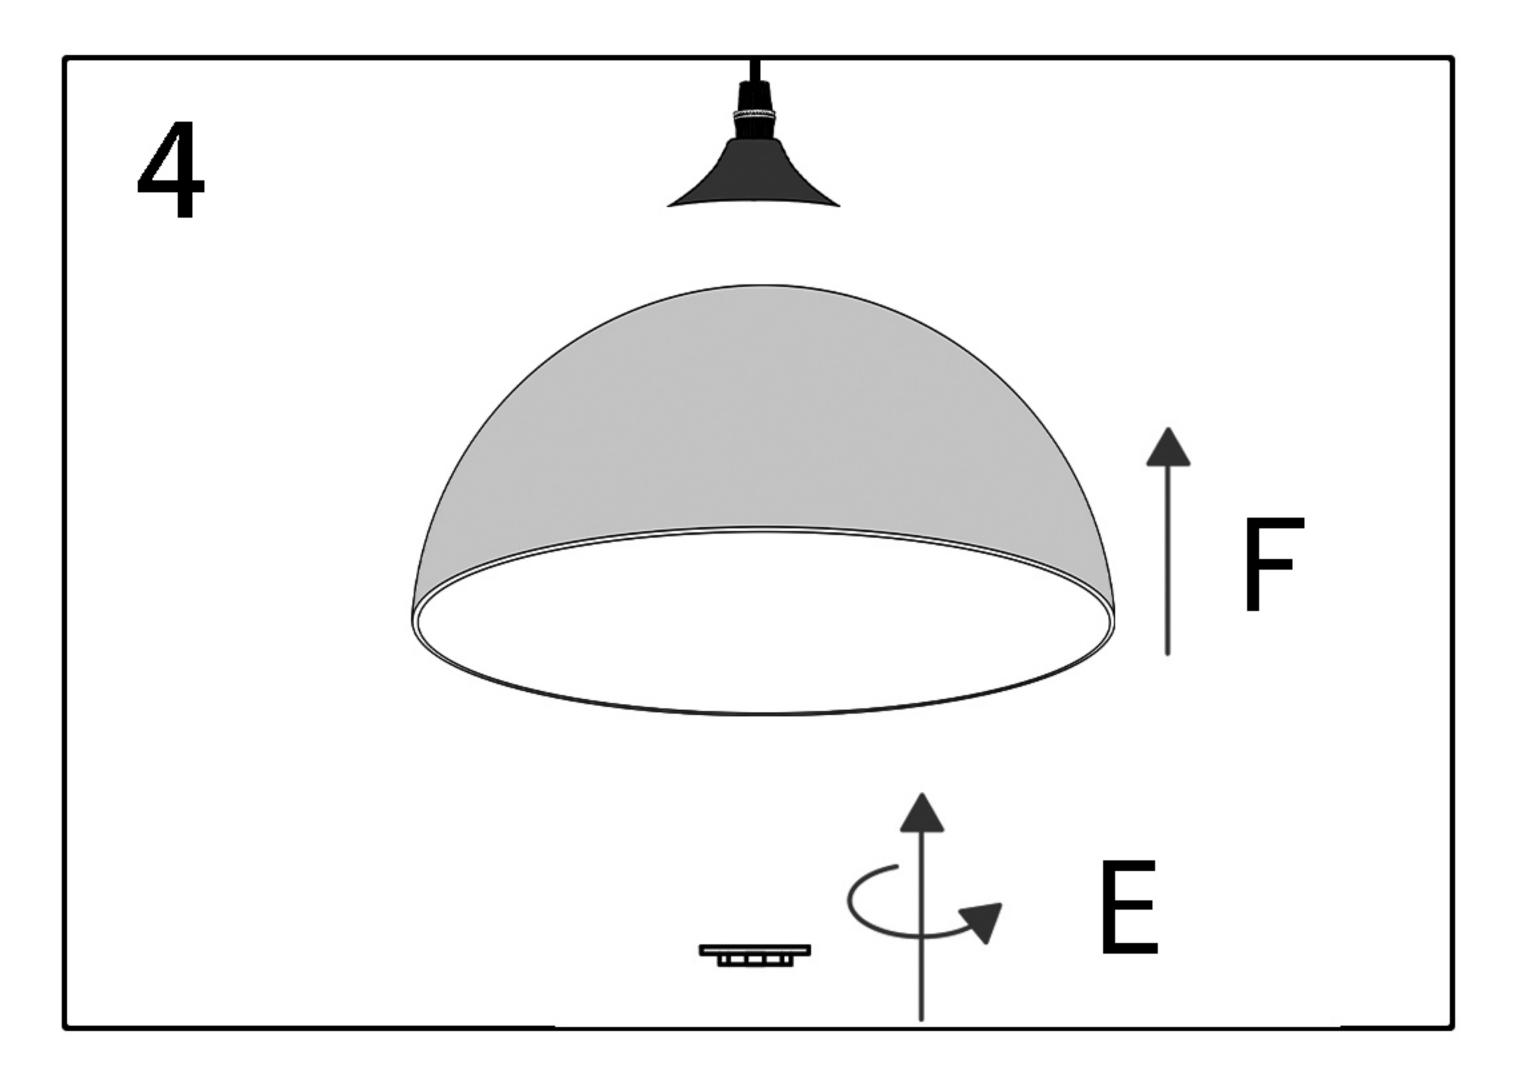

2.Hang the shock cord hook to the ceiling hook.

3

3.Let the wire go through the open side of shock cord hook, adjust suitable distance of the wire.

4.Install the lampshade to the fixture with socket ring.