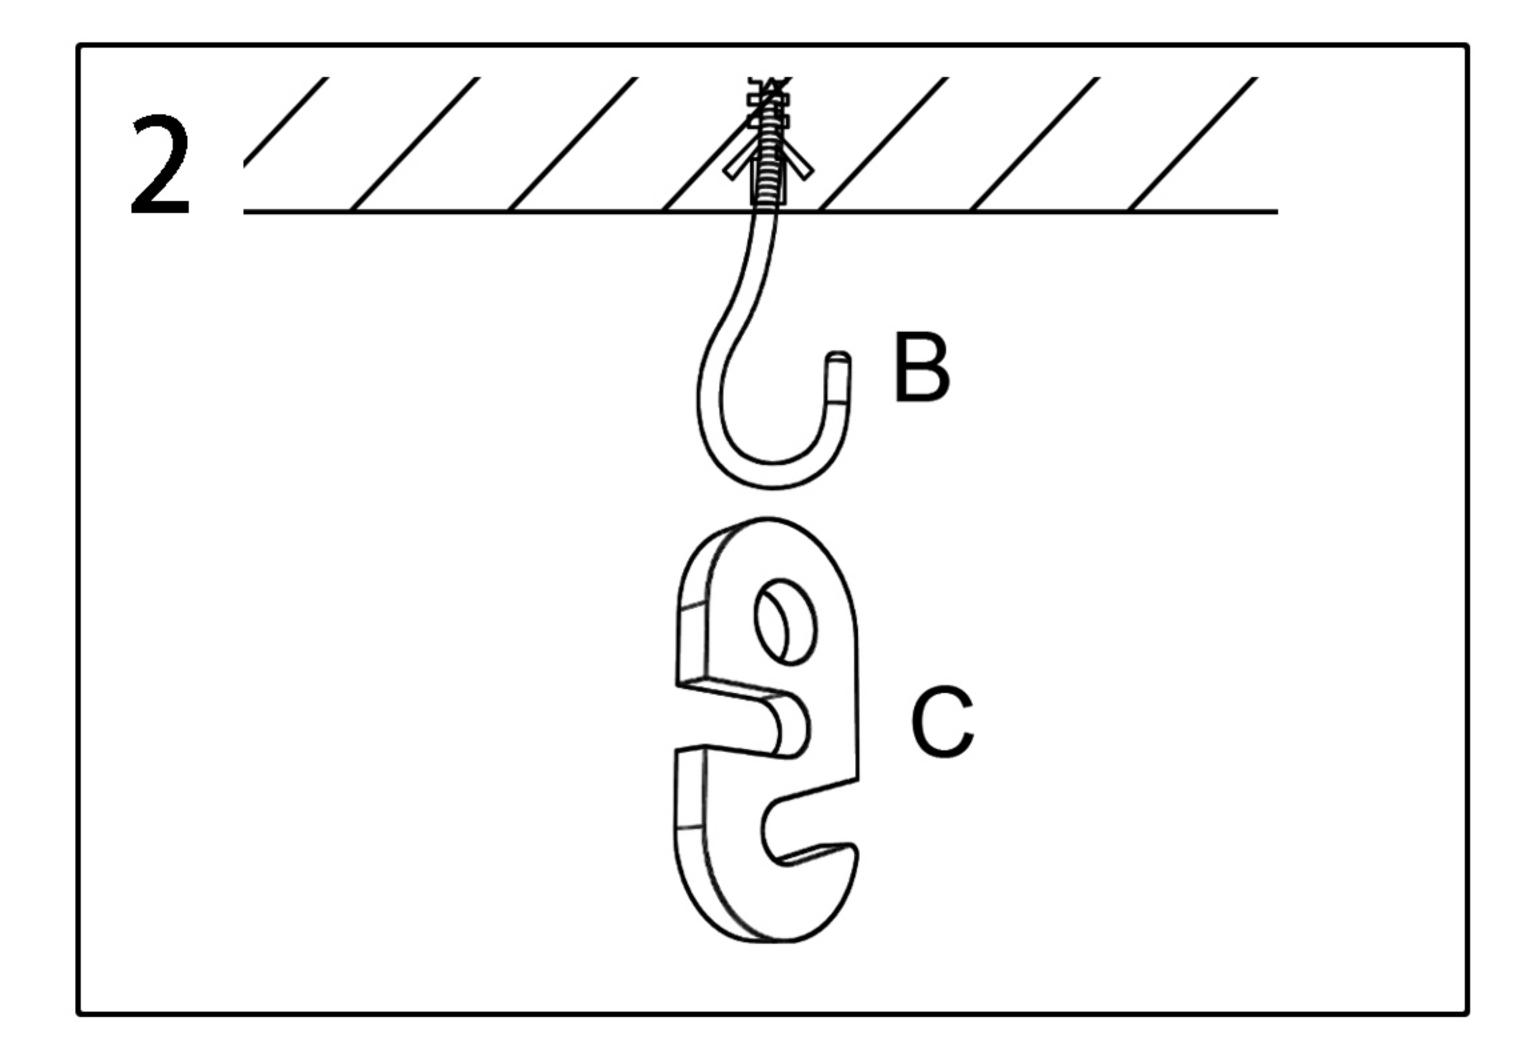

2.Hang the shock cord hook to the ceiling hook.

3

3.Let the wire go through the open side of shock cord hook, adjust suitable distance of the wire.

4.Install the lampshade to the fixture with socket ring.