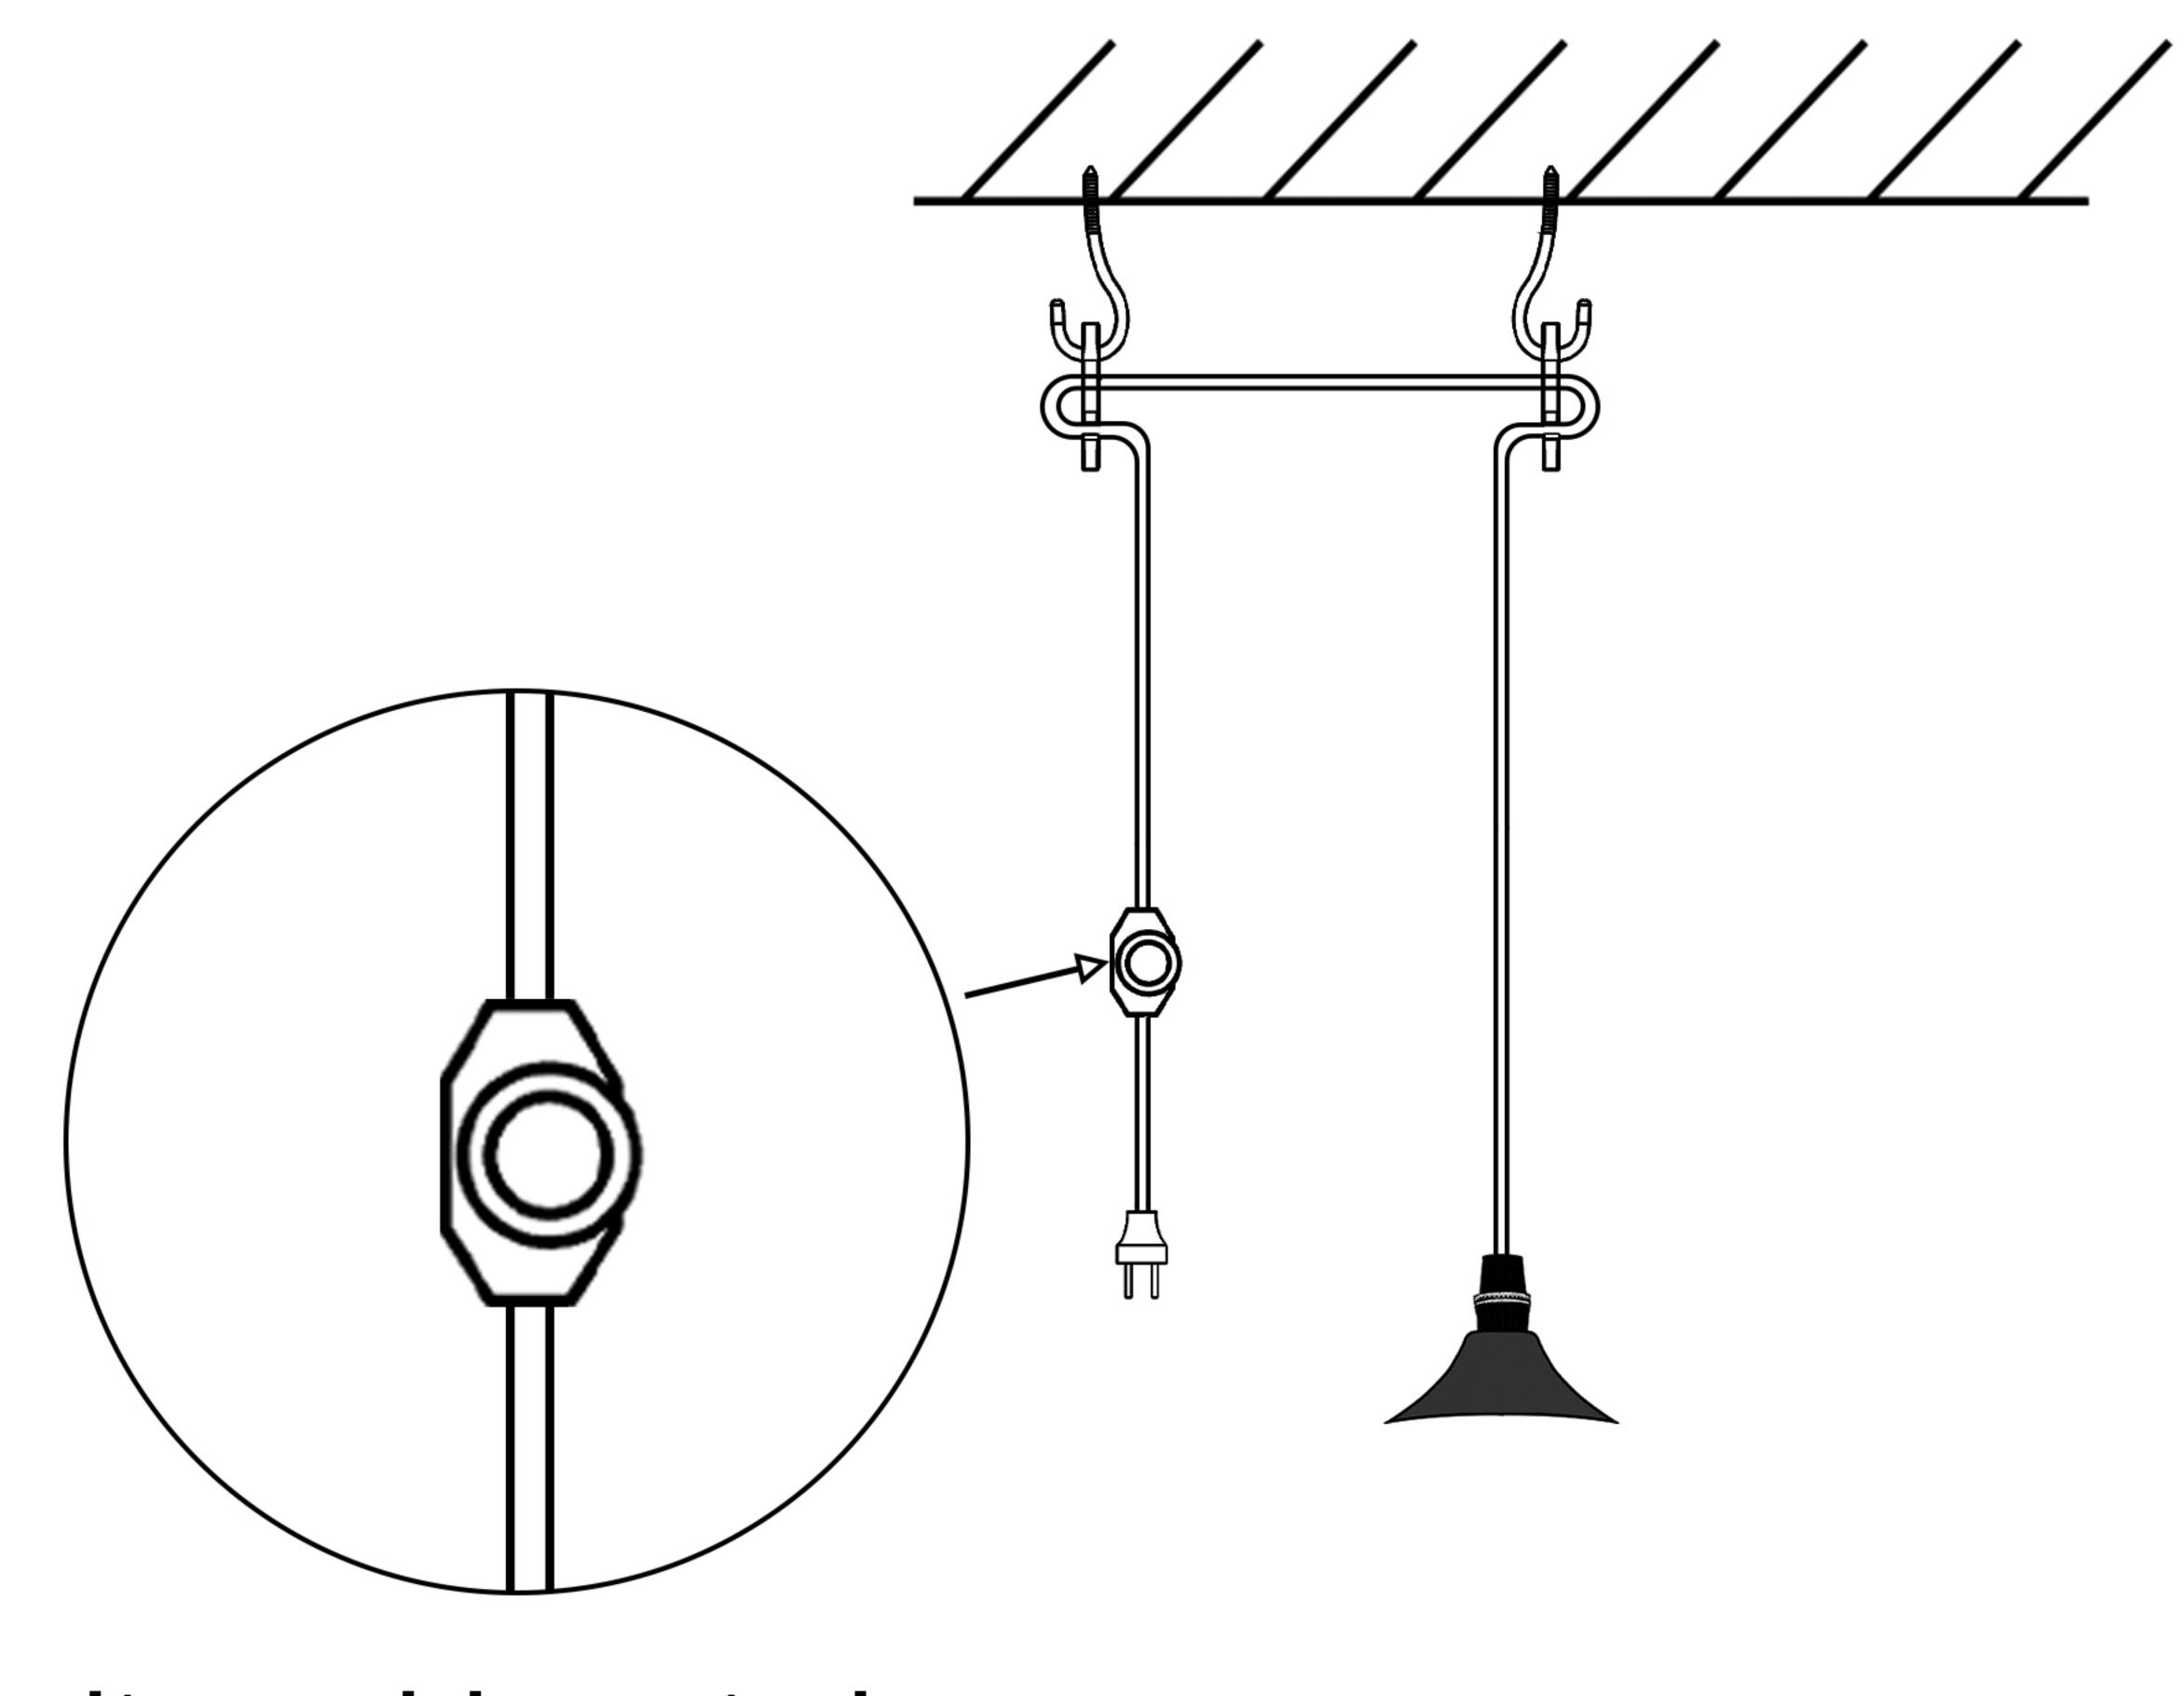

## INSTRUCTIONS

dimmable switch

should use the bulb which could be dimmable or with dimmable function, such as E26 incandescent bulb or dimmable LED bulb.