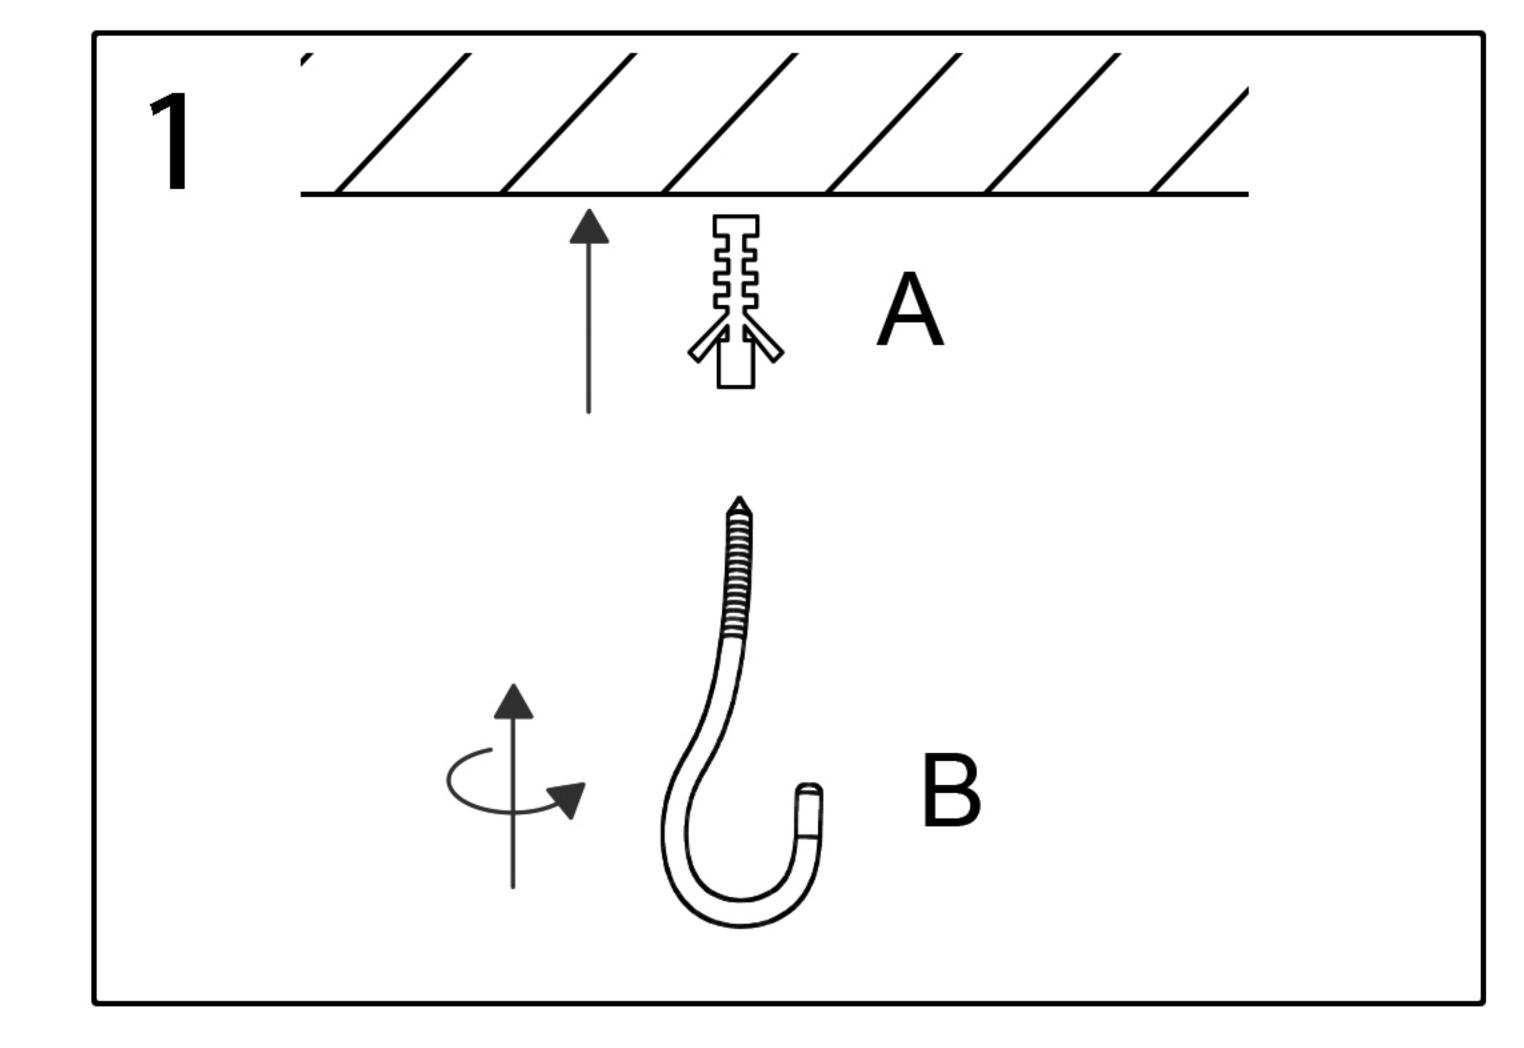

## Note:

- 1.Please make sure that the electricity is powered off during installation!
- 2.Only a professional electrician should install this kind of products!

1.Drill a hole with impact bit machine at the ceiling, hit the expansion anchor into the hole with hammer, rotate to install the ceiling hook to the anchor.