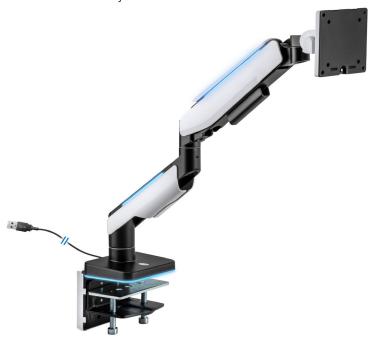

### Heavy-Duty Single Monitor Arm for Ultrawide Screens

Create your perfect immersive gaming station or a professional widescreen desk set-up with this premium desk mount for ultrawide and curved monitors up to 49" in screen size and 44 lbs in weight, such as the Samsung Odyssey G9. Its reinforced, heavy-duty tilting and gas spring mechanisms allow for smooth and stable adjustment of large screens. With integrated cable management and detachable VESA plate.

- Heavy Duty design fits ultrawide and curved monitors up to 49" and 44 lbs
- RGB lighting on base and along the arms
- Sturdy 2-piece clamp or grommet mounting
- Full motion adjustment

**SCREEN SIZE** 