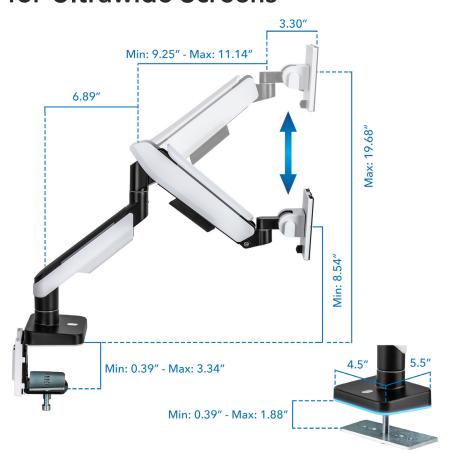

#### **SPECIFICATIONS**

| Screen Sizes:                   | 17" - 49" (incl. curved)                     |
|---------------------------------|----------------------------------------------|
| Weight Capacity:                | 4.4 to 44 lbs                                |
| Samsung Odyssey G9 Compatible:  | Yes                                          |
| Extension:                      | Up to 18"                                    |
| Rotation:                       | 360 degrees                                  |
| Tilt:                           | Up to 50 degrees up and 20° down             |
| Swivel:                         | 180°                                         |
| Height Range:                   | 8.54" - 19.68" (gas spring)                  |
| VESA Compatibility:             | 75 x 75 and 100 x 100                        |
| Mounting:                       | C-clamp or grommet mount                     |
| Recommended Tabletop Thickness: | 0.39" - 3.3" (clamp), 0.39" - 1.9" (grommet) |
| Material:                       | Aluminum, steel                              |
| Color:                          | Greyish white/matte black                    |
| USB Powered                     |                                              |
|                                 |                                              |