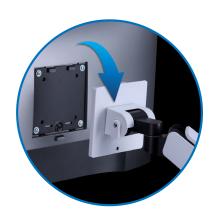

| Up to 50 degrees up and 20° down             |
| Swivel:                         | 180°                                         |
| Height Range:                   | 8.54" - 19.68" (gas spring)                  |
| VESA Compatibility:             | 75 x 75 and 100 x 100                        |
| Mounting:                       | C-clamp or grommet mount                     |
| Recommended Tabletop Thickness: | 0.39" - 3.3" (clamp), 0.39" - 1.9" (grommet) |
| Material:                       | Aluminum, steel                              |
| Color:                          | Greyish white/matte black                    |
| USB Powered                     |                                              |
|                                 |                                              |



Removable Vesa