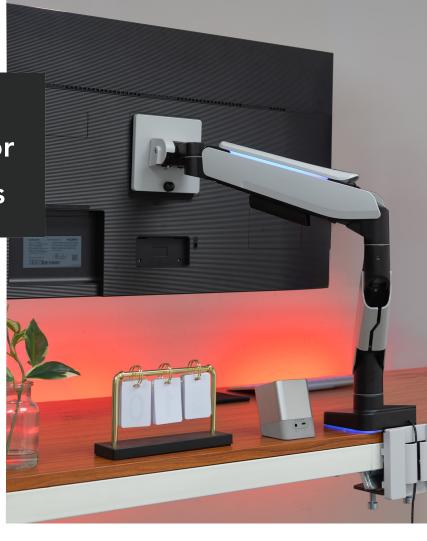

### Heavy-Duty Single Monitor Arm for Ultrawide Screens

Create your perfect immersive gaming station or a professional widescreen desk set-up with this premium desk mount for ultrawide and curved monitors up to 49" in screen size and 44 lbs in weight, such as the Samsung Odyssey G9. Its reinforced, heavy-duty tilting and gas spring mechanisms allow for smooth and stable adjustment of large screens. With integrated cable management and detachable VESA plate.

# MOUNT-IT!

Reinforced Tilt Mechanism

Integrated RGB Lights