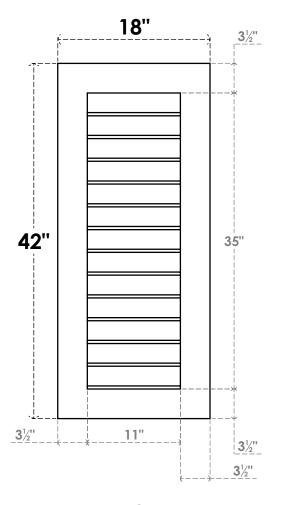

## **GVPVE18X4201SN**

18"W X 42"H RECTANGLE SURFACE MOUNT PVC GABLE VENT: NON-FUNCTIONAL, W/ 3-1/2"W X 1"P STANDARD FRAME

**FRONT** 

SIDE

LOUVER HEIGHT: 2 3/4"

LOUVER QTY: 13

EKENA MILLWORK 2300 WEST MAIN ST. CLARKSVILLE, TX 75426 TOLL FREE: 866-607-0453 WWW.EKENAMILLWORK.COM