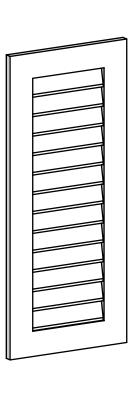

## **GVPVE18X4201SN**

18"W X 42"H RECTANGLE SURFACE MOUNT PVC GABLE VENT: NON-FUNCTIONAL, W/ 3-1/2"W X 1"P STANDARD FRAME

**FRONT** 

SIDE

LOUVER HEIGHT: 2 3/4"

LOUVER QTY: 13

EKENA MILLWORK 2300 WEST MAIN ST. CLARKSVILLE, TX 75426 TOLL FREE: 866-607-0453 WWW.EKENAMILLWORK.COM