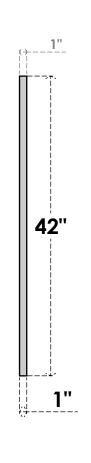

## **GVPVE18X4201SN**

18"W X 42"H RECTANGLE SURFACE MOUNT PVC GABLE VENT: NON-FUNCTIONAL, W/ 3-1/2"W X 1"P STANDARD FRAME

**FRONT** 

SIDE

LOUVER HEIGHT: 2 3/4"

LOUVER QTY: 13

EKENA MILLWORK 2300 WEST MAIN ST. CLARKSVILLE, TX 75426 TOLL FREE: 866-607-0453 WWW.EKENAMILLWORK.COM