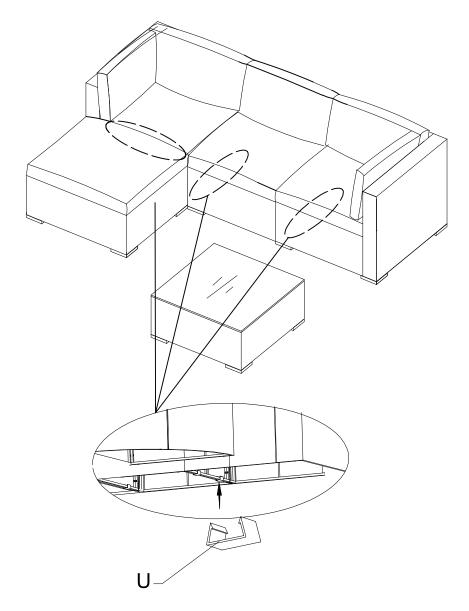

#### **DESCRIPTION:**

5 PIECES RATTAN SECTIONAL SEATING GROUP WITH CUSHIONS

| IteQ<br>RS. | RefereRce<br>IQage | DescriptiSR  | Qty. |
|-------------|--------------------|--------------|------|
| U           |                    | Plastic Clip | 6    |

After finishing all assembling, please use plastic clips to connect each sofa.