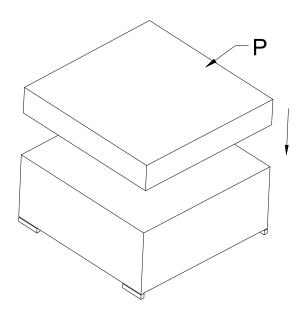

#### STEP 3

#### DESCRIPTION: OTTOMAN

| Item<br>no. | Reference<br>Image | Description           | Qty. |
|-------------|--------------------|-----------------------|------|
| М           |                    | Side Panel            | 2    |
| N           |                    | Front & Back<br>Panel | 2    |
| 0           |                    | Table Top             | 1    |
| Р           |                    | Ssat cushion          | 1    |

| Item<br>no. | Reference<br>Image | Description | Qty. |
|-------------|--------------------|-------------|------|
| Н           |                    | M6*30       | 12   |
| J           | 0                  | Washer      | 12   |
| K           |                    | Allen Key   | 1    |

Tips:
Do not tighten all screws fully until the item is well assembled.

# DESCRIPTION: OTTOMAN

STEP 3