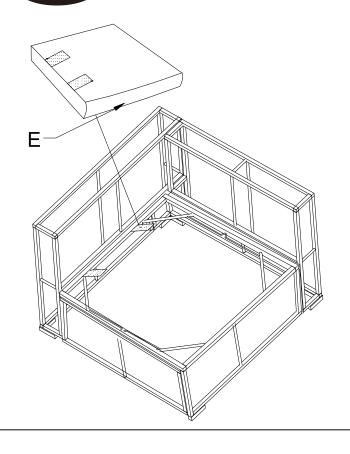

#### DESCRIPTION: CORNER SEAT

| Item<br>no.    | Reference<br>Image | Description  | Qty. |
|----------------|--------------------|--------------|------|
| А              |                    | Arm Rest     | 1    |
| В              |                    | Seat Back    | 1    |
| C <sub>2</sub> |                    | Seat Base    | 1    |
| D              |                    | Side Panel   | 1    |
| E              |                    | Ssat cushion | 1    |
| F              |                    | Back cushion | 1    |

#### DESCRIPTION: CORNER SEAT

| Item no.       | Reference<br>Image | Description  | Qty. |
|----------------|--------------------|--------------|------|
| Α              |                    | Arm Rest     | 1    |
| В              |                    | Seat Back    | 1    |
| C <sub>1</sub> |                    | Seat Base    | 1    |
| D              |                    | Side Panel   | 1    |
| E              |                    | Ssat cushion | 1    |
| F              |                    | Back cushion | 1    |

#### DESCRIPTION: ARMLESS CHAIR

| Item<br>no.           | Reference<br>Image | Description  | Qty. |
|-----------------------|--------------------|--------------|------|
| L                     |                    | Seat Back    | 1    |
| <b>C</b> <sub>3</sub> |                    | Seat Base    | 1    |
| D                     |                    | Side Panel   | 2    |
| E                     |                    | Ssat cushion | 1    |
| F                     |                    | Back cushion | 1    |