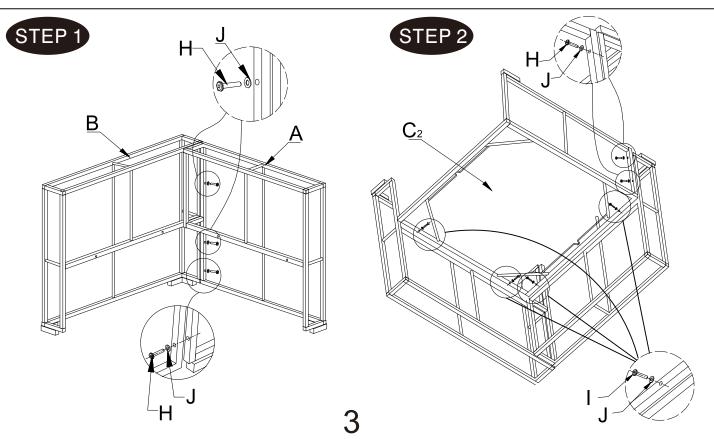

#### DESCRIPTION: CORNER SEAT

| Item<br>no.    | Reference<br>Image | Description  | Qty. |
|----------------|--------------------|--------------|------|
| А              |                    | Arm Rest     | 1    |
| В              |                    | Seat Back    | 1    |
| C <sub>2</sub> |                    | Seat Base    | 1    |
| D              |                    | Side Panel   | 1    |
| E              |                    | Ssat cushion | 1    |
| F              |                    | Back cushion | 1    |

|      | 5 (       |             |      |
|------|-----------|-------------|------|
| Item | Reference | Description | Qty. |
| no.  | Image     | Description | Gty. |
| G    |           | Armrest     | 4    |
| G    |           | cushion     | 1    |
| Н    |           | M6*30       | 9    |
|      |           | 100 30      | 9    |
|      | ~         |             | 4    |
| l    |           | M6*35       | 4    |
|      |           | \A/ I       | 40   |
| J    |           | Washer      | 13   |
| K    | //        | Allen Key   | 1    |
|      |           | , won toy   | •    |

Tips: Do not tighten all screws fully until the item is well assembled.