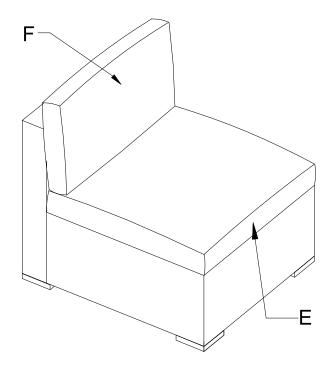

#### DESCRIPTION: ARMLESS CHAIR

| Item<br>no.           | Reference<br>Image | Description  | Qty. |
|-----------------------|--------------------|--------------|------|
| L                     |                    | Seat Back    | 1    |
| <b>C</b> <sub>3</sub> |                    | Seat Base    | 1    |
| D                     |                    | Side Panel   | 2    |
| E                     |                    | Ssat cushion | 1    |
| F                     |                    | Back cushion | 1    |

#### DESCRIPTION: ARMLESS CHAIR