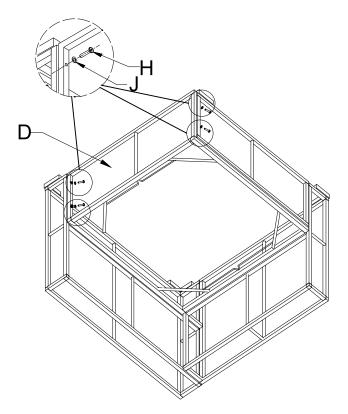

#### DESCRIPTION: CORNER SEAT

| Item no.       | Reference<br>Image | Description  | Qty. |
|----------------|--------------------|--------------|------|
| Α              |                    | Arm Rest     | 1    |
| В              |                    | Seat Back    | 1    |
| C <sub>1</sub> |                    | Seat Base    | 1    |
| D              |                    | Side Panel   | 1    |
| E              |                    | Ssat cushion | 1    |
| F              |                    | Back cushion | 1    |

|      | Deference | <u> </u>        |      |
|------|-----------|-----------------|------|
| Item | Reference | Description     | Qty. |
| no.  | Image     | Boomption       | Gty. |
| G    |           | Armrest cushion | 1    |
| Н    |           | M6*30           | 9    |
| ı    |           | M6*35           | 4    |
| J    | 0         | Washer          | 13   |
| K    |           | Allen Key       | 1    |

Tips: Do not tighten all screws fully until the item is well assembled.