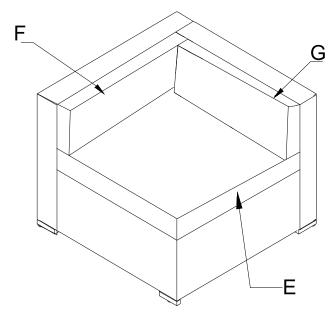

#### DESCRIPTION: ARMLESS CHAIR

| Item<br>no.           | Reference<br>Image | Description  | Qty. |
|-----------------------|--------------------|--------------|------|
| L                     |                    | Seat Back    | 1    |
| <b>C</b> <sub>3</sub> |                    | Seat Base    | 1    |
| D                     |                    | Side Panel   | 2    |
| E                     |                    | Ssat cushion | 1    |
| F                     |                    | Back cushion | 1    |

#### DESCRIPTION: ARMLESS CHAIR