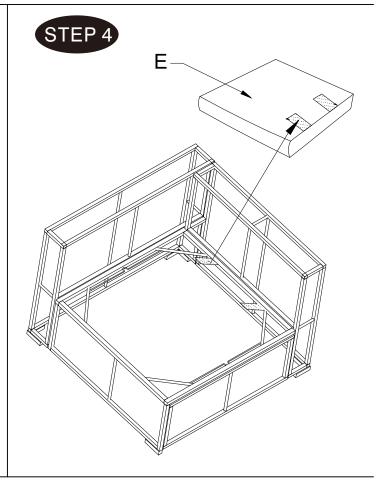

#### DESCRIPTION: CORNER SEAT

| Item no.       | Reference<br>Image | Description  | Qty. |
|----------------|--------------------|--------------|------|
| Α              |                    | Arm Rest     | 1    |
| В              |                    | Seat Back    | 1    |
| C <sub>1</sub> |                    | Seat Base    | 1    |
| D              |                    | Side Panel   | 1    |
| E              |                    | Ssat cushion | 1    |
| F              |                    | Back cushion | 1    |

|      | Deference | <u> </u>        |      |
|------|-----------|-----------------|------|
| Item | Reference | Description     | Qty. |
| no.  | Image     | Boomption       | Gty. |
| G    |           | Armrest cushion | 1    |
| Н    |           | M6*30           | 9    |
| ı    |           | M6*35           | 4    |
| J    | 0         | Washer          | 13   |
| K    |           | Allen Key       | 1    |

Tips: Do not tighten all screws fully until the item is well assembled.