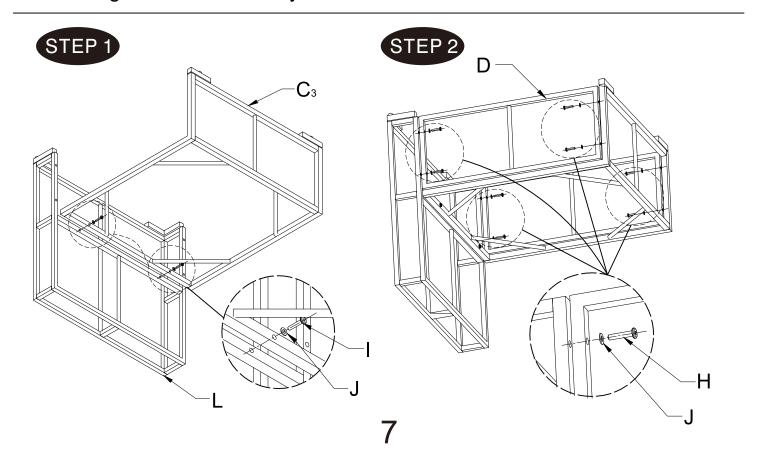

--------|--------------|------|
| L                     |                    | Seat Back    | 1    |
| <b>C</b> <sub>3</sub> |                    | Seat Base    | 1    |
| D                     |                    | Side Panel   | 2    |
| E                     |                    | Ssat cushion | 1    |
| F                     |                    | Back cushion | 1    |

| Item<br>no. | Reference<br>Image | Description | Qty. |
|-------------|--------------------|-------------|------|
| Н           |                    | M6*30       | 8    |
| ı           |                    | M6*35       | 2    |
| J           | 0                  | Washer      | 10   |
| K           |                    | Allen Key   | 1    |

Tips:
Do not tighten all screws fully until the item is well assembled.



#### DESCRIPTION: ARMLESS CHAIR

#### STEP 3





#### DESCRIPTION: OTTOMAN

| Item<br>no. | Reference<br>Image | Description           | Qty. |
|-------------|--------------------|-----------------------|------|
| М           |                    | Side Panel            | 2    |
| N           |                    | Front & Back<br>Panel | 2    |
| 0           |                    | Table Top             | 1    |
| Р           |                    | Ssat cushion          | 1    |

| Item<br>no. | Reference<br>Image | Description | Qty. |
|-------------|--------------------|-------------|------|
| Н           |                    | M6*30       | 12   |
| J           | 0                  | Washer      | 12   |
| K           |                    | Allen Key   | 1    |

Tips:
Do not tighten