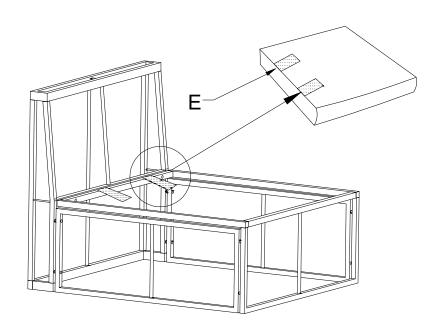

#### DESCRIPTION: ARMLESS CHAIR

| Item<br>no.           | Reference<br>Image | Description  | Qty. |
|-----------------------|--------------------|--------------|------|
| L                     |                    | Seat Back    | 1    |
| <b>C</b> <sub>3</sub> |                    | Seat Base    | 1    |
| D                     |                    | Side Panel   | 2    |
| E                     |                    | Ssat cushion | 1    |
| F                     |                    | Back cushion | 1    |

#### DESCRIPTION: ARMLESS CHAIR