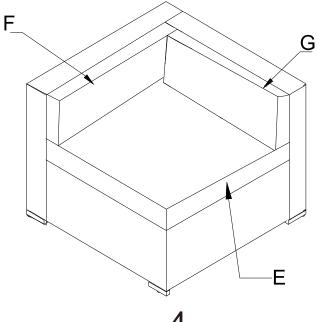

#### DESCRIPTION: CORNER SEAT

| Item<br>no.    | Reference<br>Image | Description  | Qty. |
|----------------|--------------------|--------------|------|
| А              |                    | Arm Rest     | 1    |
| В              |                    | Seat Back    | 1    |
| C <sub>2</sub> |                    | Seat Base    | 1    |
| D              |                    | Side Panel   | 1    |
| E              |                    | Ssat cushion | 1    |
| F              |                    | Back cushion | 1    |

#### DESCRIPTION: CORNER SEAT

| Item no.       | Reference<br>Image | Description  | Qty. |
|----------------|--------------------|--------------|------|
| Α              |                    | Arm Rest     | 1    |
| В              |                    | Seat Back    | 1    |
| C <sub>1</sub> |                    | Seat Base    | 1    |
| D              |                    | Side Panel   | 1    |
| E              |                    | Ssat cushion | 1    |
| F              |                    | Back cushion | 1    |

#### DESCRIPTION: ARMLESS CHAIR

| Item<br>no.           | Reference<br>Image | Description  | Qty. |
|-----------------------|--------------------|--------------|------|
| L                     |                    | Seat Back    | 1    |
| <b>C</b> <sub>3</sub> |                    | Seat Base    | 1    |
| D                     |                    | Side Panel   | 2    |
| E                     |                    | Ssat cushion | 1    |
| F                     |                    | Back cushion | 1    |