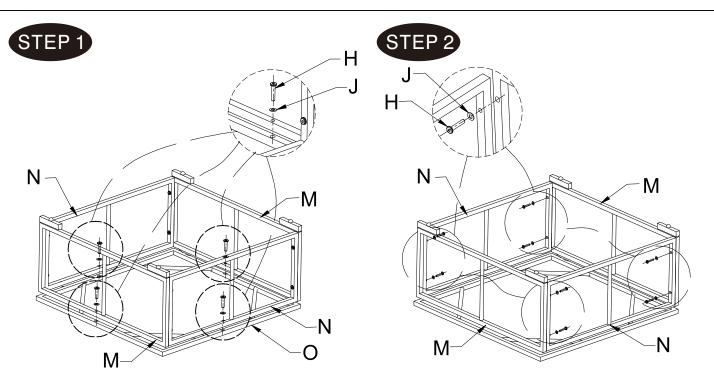

#### DESCRIPTION: OTTOMAN

| Item<br>no. | Reference<br>Image | Description           | Qty. |
|-------------|--------------------|-----------------------|------|
| М           |                    | Side Panel            | 2    |
| N           |                    | Front & Back<br>Panel | 2    |
| 0           |                    | Table Top             | 1    |
| Р           |                    | Ssat cushion          | 1    |

| Item<br>no. | Reference<br>Image | Description | Qty. |
|-------------|--------------------|-------------|------|
| Н           |                    | M6*30       | 12   |
| J           | 0                  | Washer      | 12   |
| K           |                    | Allen Key   | 1    |

Tips:
Do not tighten all screws fully until the item is well assembled.

# DESCRIPTION: OTTOMAN

STEP 3