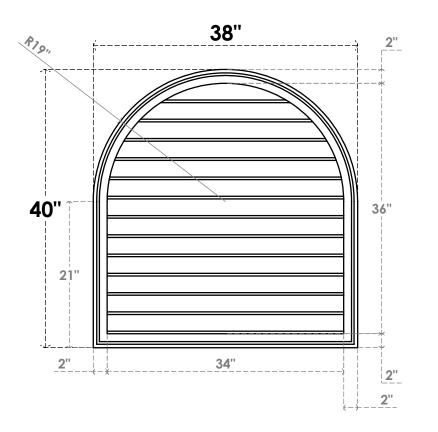

## GVPRT38X4002SN

38"W X 40"H ROUND TOP SURFACE MOUNT PVC GABLE VENT: NON-FUNCTIONAL, W/ 2"W X 1-1/2"P BRICKMOULD FRAME

**FRONT** 

SIDE

LOUVER HEIGHT: 2 3/4"

LOUVER QTY: 13

1. INSTALLATION TO BE COMPLETED IN ACCORDANCE WITH MANUFACTURER'S SPECIFICATIONS. 2. DRAWING MAY NOT BE TO SCALE