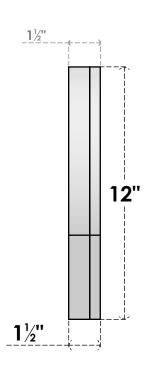

## GVPRT16X1202SN

16"W X 12"H ROUND TOP SURFACE MOUNT PVC GABLE VENT: NON-FUNCTIONAL, W/ 2"W X 1-1/2"P BRICKMOULD FRAME

**FRONT** 

SIDE

LOUVER HEIGHT: 2 5/8"

LOUVER QTY: 3

1. INSTALLATION TO BE COMPLETED IN ACCORDANCE WITH MANUFACTURER'S SPECIFICATIONS. 2. DRAWING MAY NOT BE TO SCALE