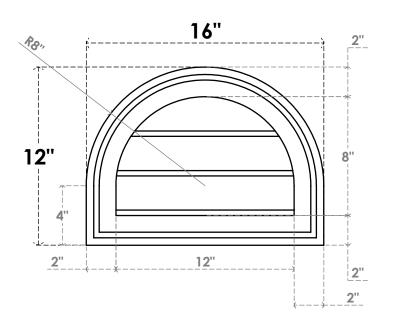

## GVPRT16X1202SN

16"W X 12"H ROUND TOP SURFACE MOUNT PVC GABLE VENT: NON-FUNCTIONAL, W/ 2"W X 1-1/2"P BRICKMOULD FRAME

**FRONT** 

SIDE

LOUVER HEIGHT: 2 5/8"

LOUVER QTY: 3

1. INSTALLATION TO BE COMPLETED IN ACCORDANCE WITH MANUFACTURER'S SPECIFICATIONS. 2. DRAWING MAY NOT BE TO SCALE