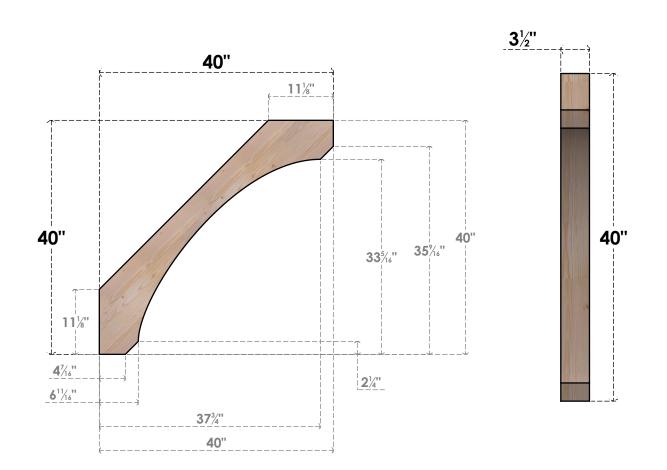

## BRC04X40X40LEC00SDF

3 1/2"W X 40"D X 40"H LEGACY SMOOTH BRACE, DOUGLAS FIR

SIDE

## **FRONT**

**EKENA MILLWORK** 2300 WEST MAIN ST. CLARKSVILLE, TX 75426 TOLL FREE: 866-607-0453 WWW.EKENAMILLWORK.COM

## **NOTES**

- 1. INSTALLATION TO BE COMPLETED IN ACCORDANCE WITH MANUFACTURER'S SPECIFICATIONS.
  2. DRAWING MAY NOT BE TO SCALE
- 3. THIS DRAWING IS INTENDED FOR DESIGN AND PLANNING PURPOSES ONLY.
- 4. ALL INFORMATION CONTAINED HEREIN WAS CURRENT AT THE TIME OF DEVELOPMENT BUT MUST BE REVIEWED AND APPROVED BY THE PRODUCT MANUFACTURER TO BE CONSIDERED ACCURATE.
- 5. PRODUCTS ARE NOT KILN DRIED. THIS ITEM IS UNIQUE AND WILL CONTAIN THE NATURAL VARIATIONS THAT THE WOOD SPECIES OFFERS. THIS MAY RESULT IN VARIATIONS UP TO 1/4"