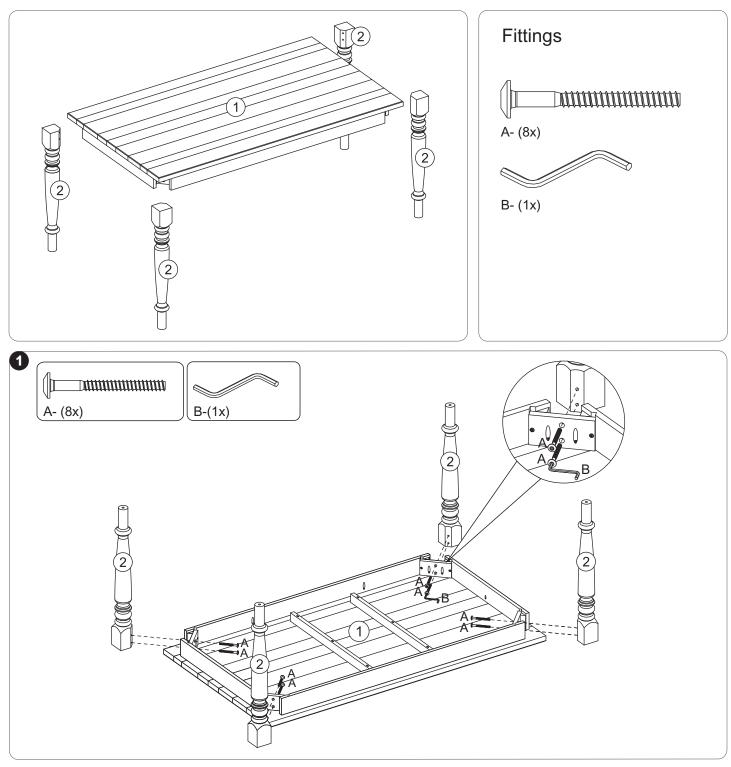

What about your product:

- Solid PineWood from Planted Forests
- Lead-free Paint

Assembly Recommendations:

- Pay close attention to the drawings, specially the side of each part.
- Mount on a clean flat surface, we suggest to cover your floor with the packing carton.
- To avoid damages, prefer to do not use eletric screwdriver.
- Do not use any sharp edge tool, it can scratch your new item.
- Perform the assembly calmly, rush may generate hits and dents.
- If you need a hammer to insert dowels or any other hardware, perform light hammers.
- And if you have any buddy close to you, ask for help. Team work is easier and Fun.