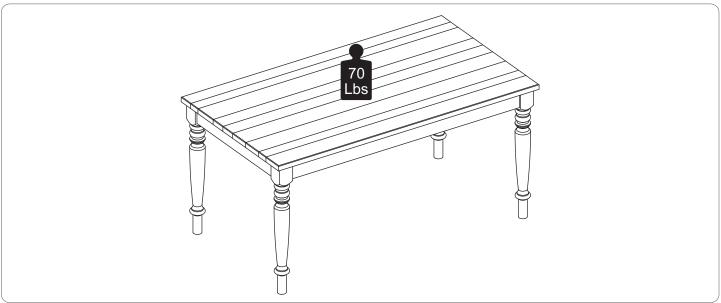

## **Product Care**

- Wood is a natural material and require especial care.
- SandRidge Collection is intended for indoor use.
- Do not place it in direct sunlight or damp areas.
- Whatch out of placing it in front of air conditioning vents ir heaters.
- Avoid placing hot surfaces directly over the wood, it may stain, burn or damage its finishing.
- Sharp objects may damage wood.
- To move your piece ask for help, dragging it will damage the finishing and item structure, loose legs and side parts.
- Clean it with soft, clean & dry cloth.
- If you feel necessary use an appropriate furniture polish.
- Alcohol, perfume and other medicines can cause severe damage to the finishing.