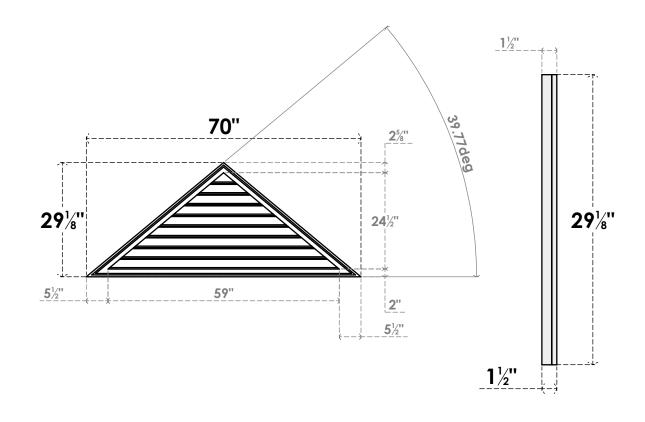

## GVPTR70X2902SF

70"W X 29-1/8"H TRIANGLE SURFACE MOUNT PVC GABLE VENT 10/12 PITCH: FUNCTIONAL, W/ 2"W X 1-1/2"P BRICKMOULD FRAME

**VENTING AREA: 58.94 SQ IN** LOUVER HEIGHT: 2 3/4"

LOUVER QTY: 9

**FRONT** 

SIDE

1. INSTALLATION TO BE COMPLETED IN ACCORDANCE WITH MANUFACTURER'S SPECIFICATIONS. 2. DRAWING MAY NOT BE TO SCALE

3. THIS DRAWING IS INTENDED FOR DESIGN AND PLANNING PURPOSES ONLY.

4. ALL INFORMATION CONTAINED HEREIN WAS CURRENT AT THE TIME OF DEVELOPMENT BUT MUST BE REVIEWED AND APPROVED BY THE PRODUCT MANUFACTURER TO BE CONSIDERED ACCURATE.