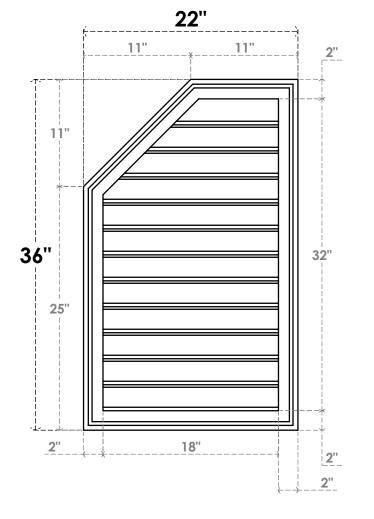

## GVPOL22X3602SF

22"W X 36"H HALF OCTAGON TOP LEFT SURFACE MOUNT PVC GABLE VENT: FUNCTIONAL, W/ 2"W X 1-1/2"P BRICKMOULD FRAME

**VENTING AREA: 46.13 SQ IN** LOUVER HEIGHT: 2 5/8"

LOUVER QTY: 12

**FRONT** 