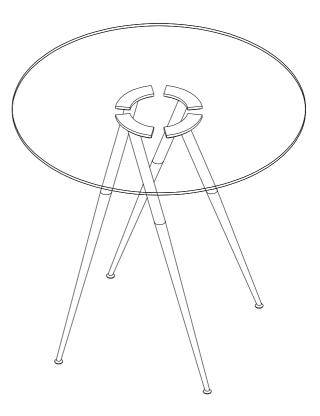

Attach one leg to the disc of Glass Top(A).

Align the hole of Metal Leg (B) with the hole of disc and fasten by Flat Washer(E),Bolt(D) and Allen Key(C). Repeat same step to assembly other three legs.

Step 2: Turn over the table and complete the assembly.