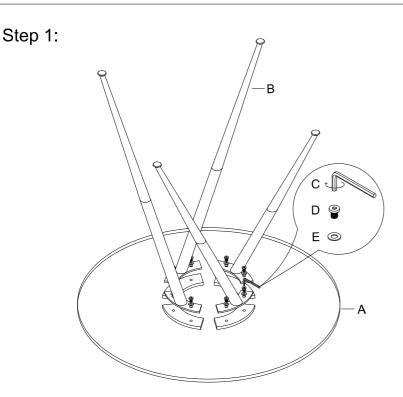

| F | PART LIST :       |                 |   |         |          |  |
|---|-------------------|-----------------|---|---------|----------|--|
| ٢ | ۷o.               | Description     |   | Diagram | Quantity |  |
| 1 | A                 | Glass Top       |   |         | 1pc      |  |
| E | в                 | Metal Legs      |   |         | 4 pcs    |  |
| ŀ | HARDWARE LIST :   |                 |   |         |          |  |
| Ν | ۱o.               | Description     |   | Diagram | Quantity |  |
|   | с                 | Allen Key M5    |   |         | 1pc      |  |
|   | D                 | Bolt M8 x 10 mm |   | ۹       | 8 pcs    |  |
|   | E Flat washer Ø16 |                 | 0 | 8 pcs   |          |  |

Attach one leg to the disc of Glass Top(A).

Align the hole of Metal Leg (B) with the hole of disc and fasten by Flat Washer(E),Bolt(D) and Allen Key(C). Repeat same step to assembly other three legs.

Step 2: Turn over the table and complete the assembly.