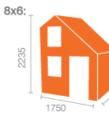

1316

2350

| Building<br>Dimension         | Length | Width  | Base Size          | Internal<br>Size   | External<br>Ridge | External<br>Eaves | Internal<br>Ridge | Internal<br>Eaves | Ext. Size<br>exc. Roof | Ext. Size<br>inc. Roof | No. of<br>Windows | Weight |
|-------------------------------|--------|--------|--------------------|--------------------|-------------------|-------------------|-------------------|-------------------|------------------------|------------------------|-------------------|--------|
| 4x6 Tigercub<br>Magic Mansion | 1150mm | 1750mm | 1150mm x<br>1750mm | 1062mm x<br>1662mm | 2235mm            | 1316mm            | 2123mm            | 1260mm            | 1174mm x<br>1774mm     | 1274mm x<br>1934mm     | 2                 | 157kgs |
| 6x6 Tigercub<br>Magic Mansion | 1750mm | 1750mm | 1750mm x<br>1750mm | 1662mm x<br>1662mm | 2235mm            | 1316mm            | 2123mm            | 1260mm            | 1774mm x<br>1774mm     | 1874mm x<br>1934mm     | 2                 | 195kgs |
| 8x6 Tigercub<br>Magic Mansion | 2350mm | 1750mm | 2350mm x<br>1750mm | 2262mm x<br>1662mm | 2235mm            | 1316mm            | 2123mm            | 1260mm            | 2374mm x<br>1774mm     | 2474mm x<br>1934mm     | 2                 | 216kgs |
| 4x8 Tigercub<br>Magic Mansion | 1150mm | 2350mm | 1150mm x<br>2350mm | 1062mm x<br>2262mm | 2347mm            | 1316mm            | 2235mm            | 1260mm            | 1174mm x<br>2374mm     | 1274mm x<br>2534mm     | 3                 | 169kgs |
| 6x8 Tigercub<br>Magic Mansion | 1750mm | 2350mm | 1750mm x<br>2350mm | 1662mm x<br>2262mm | 2347mm            | 1316mm            | 2235mm            | 1260mm            | 1774mm x<br>2374mm     | 1874mm x<br>2534mm     | 3                 | 214kgs |
| 8x8 Tigercub<br>Magic Mansion | 2350mm | 2350mm | 2350mm x<br>2350mm | 2262mm x<br>2262mm | 2347mm            | 1316mm            | 2235mm            | 1260mm            | 2374mm x<br>2374mm     | 2474mm x<br>2534mm     | 3                 | 260kgs |