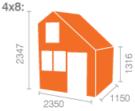

1316

2350

| Building<br>Dimension         | Length | Width  | Base Size          | Internal<br>Size   | External<br>Ridge | External<br>Eaves | Internal<br>Ridge | Internal<br>Eaves | Ext. Size<br>exc. Roof | Ext. Size<br>inc. Roof | No. of<br>Windows | Weight |
|-------------------------------|--------|--------|--------------------|--------------------|-------------------|-------------------|-------------------|-------------------|------------------------|------------------------|-------------------|--------|
| 4x6 Tigercub<br>Magic Mansion | 1150mm | 1750mm | 1150mm x<br>1750mm | 1062mm x<br>1662mm | 2235mm            | 1316mm            | 2123mm            | 1260mm            | 1174mm x<br>1774mm     | 1274mm x<br>1934mm     | 2                 | 157kgs |
| 6x6 Tigercub<br>Magic Mansion | 1750mm | 1750mm | 1750mm x<br>1750mm | 1662mm x<br>1662mm | 2235mm            | 1316mm            | 2123mm            | 1260mm            | 1774mm x<br>1774mm     | 1874mm x<br>1934mm     | 2                 | 195kgs |
| 8x6 Tigercub<br>Magic Mansion | 2350mm | 1750mm | 2350mm x<br>1750mm | 2262mm x<br>1662mm | 2235mm            | 1316mm            | 2123mm            | 1260mm            | 2374mm x<br>1774mm     | 2474mm x<br>1934mm     | 2                 | 216kgs |
| 4x8 Tigercub<br>Magic Mansion | 1150mm | 2350mm | 1150mm x<br>2350mm | 1062mm x<br>2262mm | 2347mm            | 1316mm            | 2235mm            | 1260mm            | 1174mm x<br>2374mm     | 1274mm x<br>2534mm     | 3                 | 169kgs |
| 6x8 Tigercub<br>Magic Mansion | 1750mm | 2350mm | 1750mm x<br>2350mm | 1662mm x<br>2262mm | 2347mm            | 1316mm            | 2235mm            | 1260mm            | 1774mm x<br>2374mm     | 1874mm x<br>2534mm     | 3                 | 214kgs |
| 8x8 Tigercub<br>Magic Mansion | 2350mm | 2350mm | 2350mm x<br>2350mm | 2262mm x<br>2262mm | 2347mm            | 1316mm            | 2235mm            | 1260mm            | 2374mm x<br>2374mm     | 2474mm x<br>2534mm     | 3                 | 260kgs |