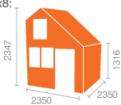

1316

2350

| Building<br>Dimension         | Length | Width  | Base Size          | Internal<br>Size   | External<br>Ridge | External<br>Eaves | Internal<br>Ridge | Internal<br>Eaves | Ext. Size<br>exc. Roof | Ext. Size<br>inc. Roof | No. of<br>Windows | Weight |
|-------------------------------|--------|--------|--------------------|--------------------|-------------------|-------------------|-------------------|-------------------|------------------------|------------------------|-------------------|--------|
| 4x6 Tigercub<br>Magic Mansion | 1150mm | 1750mm | 1150mm x<br>1750mm | 1062mm x<br>1662mm | 2235mm            | 1316mm            | 2123mm            | 1260mm            | 1174mm x<br>1774mm     | 1274mm x<br>1934mm     | 2                 | 157kgs |
| 6x6 Tigercub<br>Magic Mansion | 1750mm | 1750mm | 1750mm x<br>1750mm | 1662mm x<br>1662mm | 2235mm            | 1316mm            | 2123mm            | 1260mm            | 1774mm x<br>1774mm     | 1874mm x<br>1934mm     | 2                 | 195kgs |
| 8x6 Tigercub<br>Magic Mansion | 2350mm | 1750mm | 2350mm x<br>1750mm | 2262mm x<br>1662mm | 2235mm            | 1316mm            | 2123mm            | 1260mm            | 2374mm x<br>1774mm     | 2474mm x<br>1934mm     | 2                 | 216kgs |
| 4x8 Tigercub<br>Magic Mansion | 1150mm | 2350mm | 1150mm x<br>2350mm | 1062mm x<br>2262mm | 2347mm            | 1316mm            | 2235mm            | 1260mm            | 1174mm x<br>2374mm     | 1274mm x<br>2534mm     | 3                 | 169kgs |
| 6x8 Tigercub<br>Magic Mansion | 1750mm | 2350mm | 1750mm x<br>2350mm | 1662mm x<br>2262mm | 2347mm            | 1316mm            | 2235mm            | 1260mm            | 1774mm x<br>2374mm     | 1874mm x<br>2534mm     | 3                 | 214kgs |
| 8x8 Tigercub<br>Magic Mansion | 2350mm | 2350mm | 2350mm x<br>2350mm | 2262mm x<br>2262mm | 2347mm            | 1316mm            | 2235mm            | 1260mm            | 2374mm x<br>2374mm     | 2474mm x<br>2534mm     | 3                 | 260kgs |