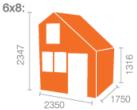

1316

2350

| Building<br>Dimension         | Length | Width  | Base Size          | Internal<br>Size   | External<br>Ridge | External<br>Eaves | Internal<br>Ridge | Internal<br>Eaves | Ext. Size<br>exc. Roof | Ext. Size<br>inc. Roof | No. of<br>Windows | Weight |
|-------------------------------|--------|--------|--------------------|--------------------|-------------------|-------------------|-------------------|-------------------|------------------------|------------------------|-------------------|--------|
| 4x6 Tigercub<br>Magic Mansion | 1150mm | 1750mm | 1150mm x<br>1750mm | 1062mm x<br>1662mm | 2235mm            | 1316mm            | 2123mm            | 1260mm            | 1174mm x<br>1774mm     | 1274mm x<br>1934mm     | 2                 | 157kgs |
| 6x6 Tigercub<br>Magic Mansion | 1750mm | 1750mm | 1750mm x<br>1750mm | 1662mm x<br>1662mm | 2235mm            | 1316mm            | 2123mm            | 1260mm            | 1774mm x<br>1774mm     | 1874mm x<br>1934mm     | 2                 | 195kgs |
| 8x6 Tigercub<br>Magic Mansion | 2350mm | 1750mm | 2350mm x<br>1750mm | 2262mm x<br>1662mm | 2235mm            | 1316mm            | 2123mm            | 1260mm            | 2374mm x<br>1774mm     | 2474mm x<br>1934mm     | 2                 | 216kgs |
| 4x8 Tigercub<br>Magic Mansion | 1150mm | 2350mm | 1150mm x<br>2350mm | 1062mm x<br>2262mm | 2347mm            | 1316mm            | 2235mm            | 1260mm            | 1174mm x<br>2374mm     | 1274mm x<br>2534mm     | 3                 | 169kgs |
| 6x8 Tigercub<br>Magic Mansion | 1750mm | 2350mm | 1750mm x<br>2350mm | 1662mm x<br>2262mm | 2347mm            | 1316mm            | 2235mm            | 1260mm            | 1774mm x<br>2374mm     | 1874mm x<br>2534mm     | 3                 | 214kgs |
| 8x8 Tigercub<br>Magic Mansion | 2350mm | 2350mm | 2350mm x<br>2350mm | 2262mm x<br>2262mm | 2347mm            | 1316mm            | 2235mm            | 1260mm            | 2374mm x<br>2374mm     | 2474mm x<br>2534mm     | 3                 | 260kgs |