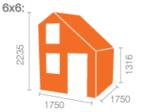

1316

2350

| Building<br>Dimension         | Length | Width  | Base Size          | Internal<br>Size   | External<br>Ridge | External<br>Eaves | Internal<br>Ridge | Internal<br>Eaves | Ext. Size<br>exc. Roof | Ext. Size<br>inc. Roof | No. of<br>Windows | Weight |
|-------------------------------|--------|--------|--------------------|--------------------|-------------------|-------------------|-------------------|-------------------|------------------------|------------------------|-------------------|--------|
| 4x6 Tigercub<br>Magic Mansion | 1150mm | 1750mm | 1150mm x<br>1750mm | 1062mm x<br>1662mm | 2235mm            | 1316mm            | 2123mm            | 1260mm            | 1174mm x<br>1774mm     | 1274mm x<br>1934mm     | 2                 | 157kgs |
| 6x6 Tigercub<br>Magic Mansion | 1750mm | 1750mm | 1750mm x<br>1750mm | 1662mm x<br>1662mm | 2235mm            | 1316mm            | 2123mm            | 1260mm            | 1774mm x<br>1774mm     | 1874mm x<br>1934mm     | 2                 | 195kgs |
| 8x6 Tigercub<br>Magic Mansion | 2350mm | 1750mm | 2350mm x<br>1750mm | 2262mm x<br>1662mm | 2235mm            | 1316mm            | 2123mm            | 1260mm            | 2374mm x<br>1774mm     | 2474mm x<br>1934mm     | 2                 | 216kgs |
| 4x8 Tigercub<br>Magic Mansion | 1150mm | 2350mm | 1150mm x<br>2350mm | 1062mm x<br>2262mm | 2347mm            | 1316mm            | 2235mm            | 1260mm            | 1174mm x<br>2374mm     | 1274mm x<br>2534mm     | 3                 | 169kgs |
| 6x8 Tigercub<br>Magic Mansion | 1750mm | 2350mm | 1750mm x<br>2350mm | 1662mm x<br>2262mm | 2347mm            | 1316mm            | 2235mm            | 1260mm            | 1774mm x<br>2374mm     | 1874mm x<br>2534mm     | 3                 | 214kgs |
| 8x8 Tigercub<br>Magic Mansion | 2350mm | 2350mm | 2350mm x<br>2350mm | 2262mm x<br>2262mm | 2347mm            | 1316mm            | 2235mm            | 1260mm            | 2374mm x<br>2374mm     | 2474mm x<br>2534mm     | 3                 | 260kgs |