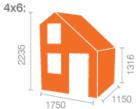

1316

2350

| Building<br>Dimension         | Length | Width  | Base Size          | Internal<br>Size   | External<br>Ridge | External<br>Eaves | Internal<br>Ridge | Internal<br>Eaves | Ext. Size<br>exc. Roof | Ext. Size<br>inc. Roof | No. of<br>Windows | Weight |
|-------------------------------|--------|--------|--------------------|--------------------|-------------------|-------------------|-------------------|-------------------|------------------------|------------------------|-------------------|--------|
| 4x6 Tigercub<br>Magic Mansion | 1150mm | 1750mm | 1150mm x<br>1750mm | 1062mm x<br>1662mm | 2235mm            | 1316mm            | 2123mm            | 1260mm            | 1174mm x<br>1774mm     | 1274mm x<br>1934mm     | 2                 | 157kgs |
| 6x6 Tigercub<br>Magic Mansion | 1750mm | 1750mm | 1750mm x<br>1750mm | 1662mm x<br>1662mm | 2235mm            | 1316mm            | 2123mm            | 1260mm            | 1774mm x<br>1774mm     | 1874mm x<br>1934mm     | 2                 | 195kgs |
| 8x6 Tigercub<br>Magic Mansion | 2350mm | 1750mm | 2350mm x<br>1750mm | 2262mm x<br>1662mm | 2235mm            | 1316mm            | 2123mm            | 1260mm            | 2374mm x<br>1774mm     | 2474mm x<br>1934mm     | 2                 | 216kgs |
| 4x8 Tigercub<br>Magic Mansion | 1150mm | 2350mm | 1150mm x<br>2350mm | 1062mm x<br>2262mm | 2347mm            | 1316mm            | 2235mm            | 1260mm            | 1174mm x<br>2374mm     | 1274mm x<br>2534mm     | 3                 | 169kgs |
| 6x8 Tigercub<br>Magic Mansion | 1750mm | 2350mm | 1750mm x<br>2350mm | 1662mm x<br>2262mm | 2347mm            | 1316mm            | 2235mm            | 1260mm            | 1774mm x<br>2374mm     | 1874mm x<br>2534mm     | 3                 | 214kgs |
| 8x8 Tigercub<br>Magic Mansion | 2350mm | 2350mm | 2350mm x<br>2350mm | 2262mm x<br>2262mm | 2347mm            | 1316mm            | 2235mm            | 1260mm            | 2374mm x<br>2374mm     | 2474mm x<br>2534mm     | 3                 | 260kgs |