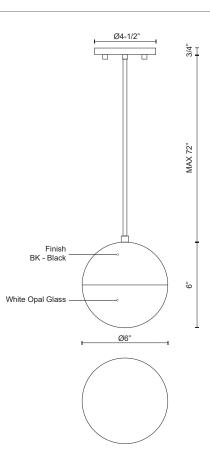

## SPECIFICATION DETAILS

\* For custom options, consult factory for details.

| Fixture Dimensions   | D6" x H6"                                                  |
|----------------------|------------------------------------------------------------|
| Light Source         | AC LED Module                                              |
| Wattage              | 12W                                                        |
| Total Lumens         | 800lm                                                      |
| Delivered Lumens     | BK-453Im                                                   |
| Voltage              | 120V                                                       |
| Color Temperature    | 3000K                                                      |
| CRI (Ra)             | 90CRI                                                      |
| Optional Color Temps | 2700K - 5000K Available, Minimum Order Quantities<br>Apply |
| LED Rated Life       | 50,000 hours                                               |
| Dimming              | 100% - 10%, ELV Dimmer (Not Included)                      |
| Glass Details        | Opal Glass                                                 |
| Adjustable           | Yes                                                        |
| Wire Length          | 72" Max                                                    |
| Wire Type            | Black SVT Cord                                             |
| Location             | Dry                                                        |
| Compliance           | T24-JA8                                                    |
| Warranty             | 5 Years                                                    |
| CEC Title 24 JA8     | Yes, JA8-19                                                |
| Canopy Dimensions    | D4-1/2" x H3/4"                                            |
| Finish Option(s)     | Black                                                      |
|                      |                                                            |