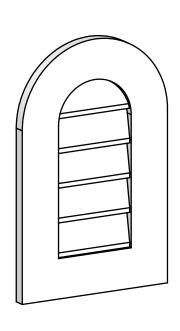

## GVPRT14X2201SN

14"W X 22"H ROUND TOP SURFACE MOUNT PVC GABLE VENT: NON-FUNCTIONAL, W/ 3-1/2"W X 1"P STANDARD FRAME

**FRONT** 

SIDE

LOUVER HEIGHT: 3" LOUVER QTY: 5

1. INSTALLATION TO BE COMPLETED IN ACCORDANCE WITH MANUFACTURER'S SPECIFICATIONS. 2. DRAWING MAY NOT BE TO SCALE