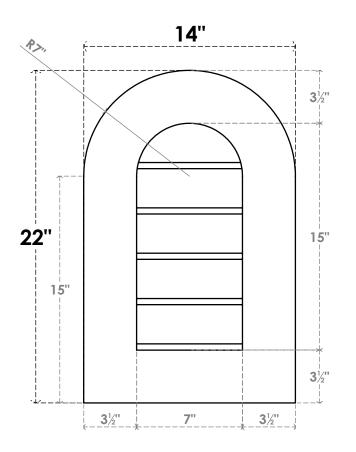

## GVPRT14X2201SN

14"W X 22"H ROUND TOP SURFACE MOUNT PVC GABLE VENT: NON-FUNCTIONAL, W/ 3-1/2"W X 1"P STANDARD FRAME

**FRONT** 

SIDE

LOUVER HEIGHT: 3" LOUVER QTY: 5

1. INSTALLATION TO BE COMPLETED IN ACCORDANCE WITH MANUFACTURER'S SPECIFICATIONS. 2. DRAWING MAY NOT BE TO SCALE