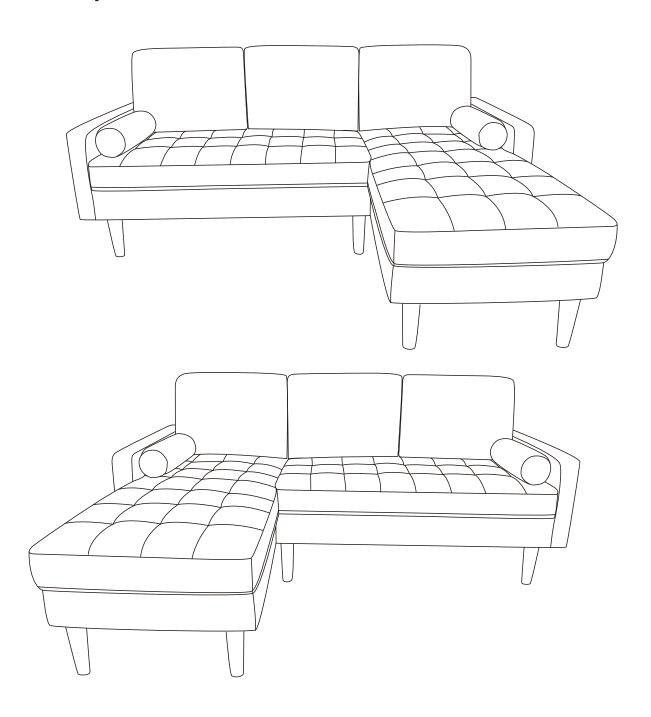

# L-Shape Corner Group

### **Assembly Instruction**



#### INTRODUCTION

Thank you for purchasing our products. Please read the instructions carefully before installation and keep it in a safe place for future reference. If you need any assistance or support, please feel free to contact our customer support team.

#### **PRECAUTIONS**

- 1. The package contains many components and accessories. Each component and accessory is labeled with a letter or number, please check them carefully before use. Keep them away from children to prevent accidents.
- 2. Please install the product on clean and soft underlay (such as carpet or cardboard) to avoid scratching or damaging the surface of the product.
- 3. The main parts of the product are heavy. Please pay attention to safety while installing.
- 4. The product is unstable during installation. Pleas