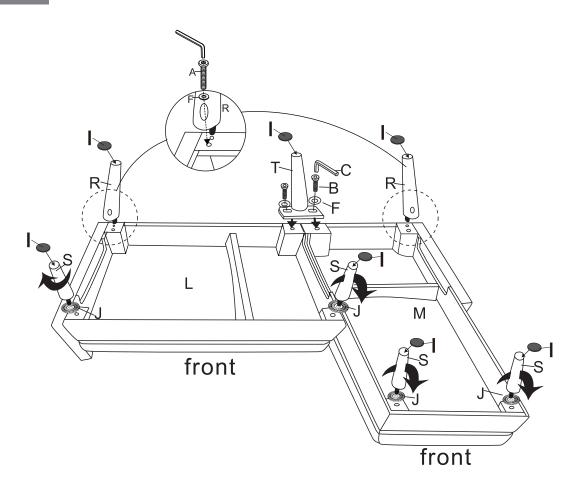

ED FURTHER ASSISTANCE, PLEASE CONTACT THE CUSTOMER SERVICE ONLINE.

#### **Parts List**



#### HARDWAES LIST

| Α | M8*60mm | <b>B</b> M8*20n | nm C        |   |    | D      | E |    |
|---|---------|-----------------|-------------|---|----|--------|---|----|
|   |         |                 |             |   |    |        |   |    |
|   | X5      |                 | X2          | U | X1 | X6     |   | Χ9 |
| F | (X16)   | G               | <b>H</b> X9 | 5 | X1 | l O X7 | J | X4 |







# Option 1







# Option 1

|           | A X3 |
|-----------|------|
|           | C X1 |
|           | E X3 |
| 0         | F X6 |
| 0         | G X3 |
| <u>\$</u> | H X1 |





## **Option 1**

| (1) | A X2 |
|-----|------|
|     | B X2 |
|     | С    |
|     | 1 X7 |
|     | J X4 |
| 0   | F X4 |







# STEP 6 Option 1





# STEP 7 Option 1