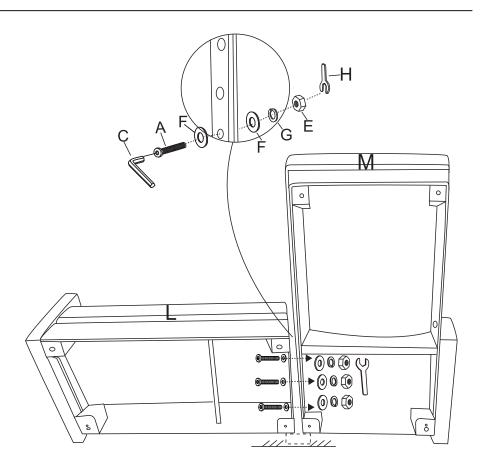

E SURE TO FOLLOW THE INSTALLATION STEPS IN THE MANUAL TO AVOID UNNECESSARY LOSSES CAUSED BY IMPROPER INSTALLATION.
- \* IF YOU NEED FURTHER ASSISTANCE, PLEASE CONTACT THE CUSTOMER SERVICE ONLINE.

#### **Parts List**



#### HARDWAES LIST

| Α | M8*60mm | <b>B</b> M8*20n | nm C        |   |    | D      | E |    |
|---|---------|-----------------|-------------|---|----|--------|---|----|
|   |         |                 |             |   |    |        |   |    |
|   | X5      |                 | X2          | U | X1 | X6     |   | Χ9 |
| F | (X16)   | G               | <b>H</b> X9 | 5 | X1 | l O X7 | J | X4 |







# Option 1







# Option 1

|           | A X3 |
|-----------|------|
|           | C X1 |
|           | E X3 |
| 0         | F X6 |
| 0         | G X3 |
| <u>\$</u> | H X1 |





## **Option 1**

| (1) | A X2 |
|-----|------|
|     | B X2 |
|     | С    |
|     | 1 X7 |
|     | J X4 |
| 0   | F X4 |







# STEP 6 Option 1





# STEP 7 Option 1