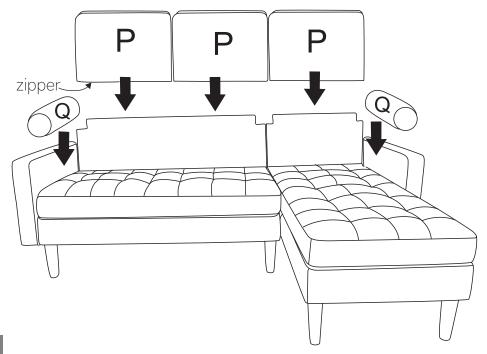

PLEASE CONTACT THE CUSTOMER SERVICE ONLINE.

#### **Parts List**



#### HARDWAES LIST

| Α | M8*60mm | <b>B</b> M8*20n | nm C        |   |    | D      | E |    |
|---|---------|-----------------|-------------|---|----|--------|---|----|
|   |         |                 |             |   |    |        |   |    |
|   | X5      |                 | X2          | U | X1 | X6     |   | Χ9 |
| F | (X16)   | G               | <b>H</b> X9 | 5 | X1 | l O X7 | J | X4 |







# Option 1







# Option 1

|           | A X3 |
|-----------|------|
|           | C X1 |
|           | E X3 |
| 0         | F X6 |
| 0         | G X3 |
| <u>\$</u> | H X1 |





## **Option 1**

| (1) | A X2 |
|-----|------|
|     | B X2 |
|     | С    |
|     | 1 X7 |
|     | J X4 |
| 0   | F X4 |







# STEP 6 Option 1





# STEP 7 Option 1