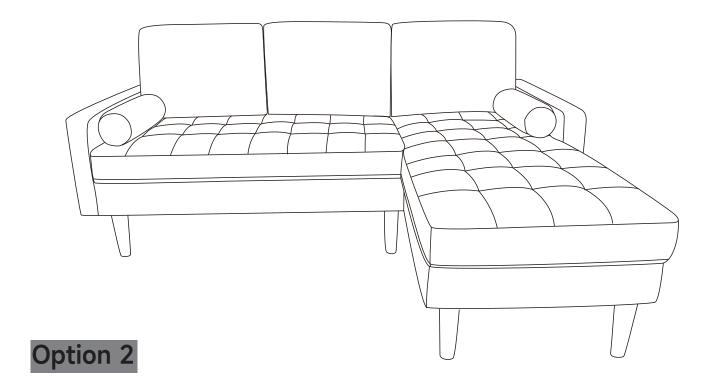

OMER SERVICE ONLINE.

#### **Parts List**



#### HARDWAES LIST

| Α | M8*60mm | <b>B</b> M8*20n | nm C        |   |    | D      | E |    |
|---|---------|-----------------|-------------|---|----|--------|---|----|
|   |         |                 |             |   |    |        |   |    |
|   | X5      |                 | X2          | U | X1 | X6     |   | Χ9 |
| F | (X16)   | G               | <b>H</b> X9 | 5 | X1 | l O X7 | J | X4 |







# Option 1







# Option 1

|           | A X3 |
|-----------|------|
|           | C X1 |
|           | E X3 |
| 0         | F X6 |
| 0         | G X3 |
| <u>\$</u> | H X1 |





## **Option 1**

| (1) | A X2 |
|-----|------|
|     | B X2 |
|     | С    |
|     | 1 X7 |
|     | J X4 |
| 0   | F X4 |







# STEP 6 Option 1





# STEP 7 Option 1