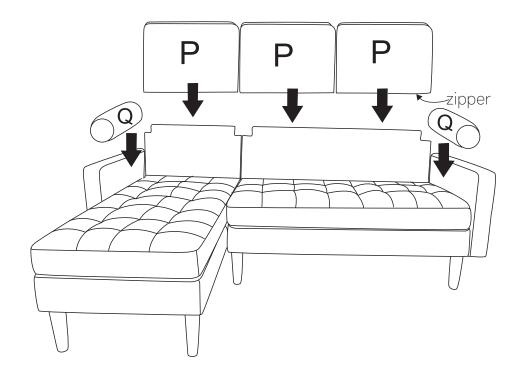

EASE CONTACT THE CUSTOMER SERVICE ONLINE.

#### **Parts List**



#### HARDWAES LIST

| Α | M8*60mm | <b>B</b> M8*20n | nm C        |   |    | D      | E |    |
|---|---------|-----------------|-------------|---|----|--------|---|----|
|   |         |                 |             |   |    |        |   |    |
|   | X5      |                 | X2          | U | X1 | X6     |   | Χ9 |
| F | (X16)   | G               | <b>H</b> X9 | 5 | X1 | l O X7 | J | X4 |







# Option 1







# Option 1

|           | A X3 |
|-----------|------|
|           | C X1 |
|           | E X3 |
| 0         | F X6 |
| 0         | G X3 |
| <u>\$</u> | H X1 |





## **Option 1**

| (1) | A X2 |
|-----|------|
|     | B X2 |
|     | С    |
|     | 1 X7 |
|     | J X4 |
| 0   | F X4 |







# STEP 6 Option 1





# STEP 7 Option 1