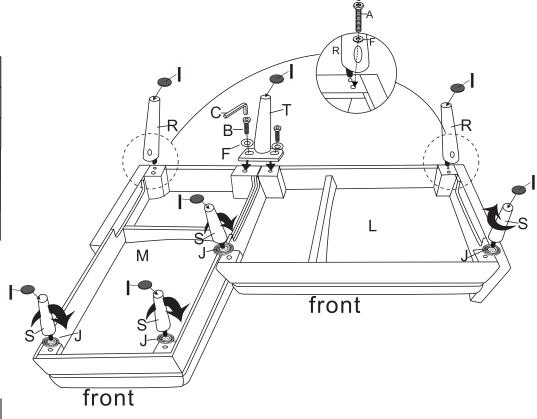

NEED FURTHER ASSISTANCE, PLEASE CONTACT THE CUSTOMER SERVICE ONLINE.

#### **Parts List**



#### HARDWAES LIST

| Α | M8*60mm | <b>B</b> M8*20n | nm C        |   |    | D      | E |    |
|---|---------|-----------------|-------------|---|----|--------|---|----|
|   |         |                 |             |   |    |        |   |    |
|   | X5      |                 | X2          | U | X1 | X6     |   | Χ9 |
| F | (X16)   | G               | <b>H</b> X9 | 5 | X1 | l O X7 | J | X4 |







# Option 1







# Option 1

|           | A X3 |
|-----------|------|
|           | C X1 |
|           | E X3 |
| 0         | F X6 |
| 0         | G X3 |
| <u>\$</u> | H X1 |





## **Option 1**

| (1) | A X2 |
|-----|------|
|     | B X2 |
|     | С    |
|     | 1 X7 |
|     | J X4 |
| 0   | F X4 |







# STEP 6 Option 1





# STEP 7 Option 1