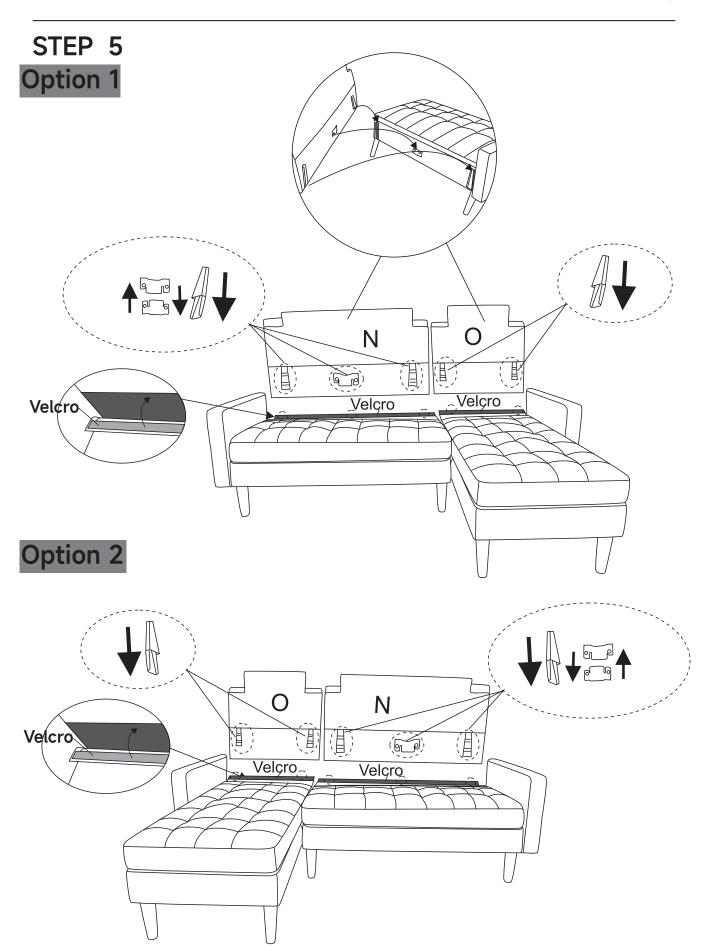

FURTHER ASSISTANCE, PLEASE CONTACT THE CUSTOMER SERVICE ONLINE.

#### **Parts List**



#### HARDWAES LIST

| Α | M8*60mm | <b>B</b> M8*20n | nm C        |   |    | D      | E |    |
|---|---------|-----------------|-------------|---|----|--------|---|----|
|   |         |                 |             |   |    |        |   |    |
|   | X5      |                 | X2          | U | X1 | X6     |   | Χ9 |
| F | (X16)   | G               | <b>H</b> X9 | 5 | X1 | l O X7 | J | X4 |







# Option 1







# Option 1

|           | A X3 |
|-----------|------|
|           | C X1 |
|           | E X3 |
| 0         | F X6 |
| 0         | G X3 |
| <u>\$</u> | H X1 |





## **Option 1**

| (1) | A X2 |
|-----|------|
|     | B X2 |
|     | С    |
|     | 1 X7 |
|     | J X4 |
| 0   | F X4 |







# STEP 6 Option 1





# STEP 7 Option 1