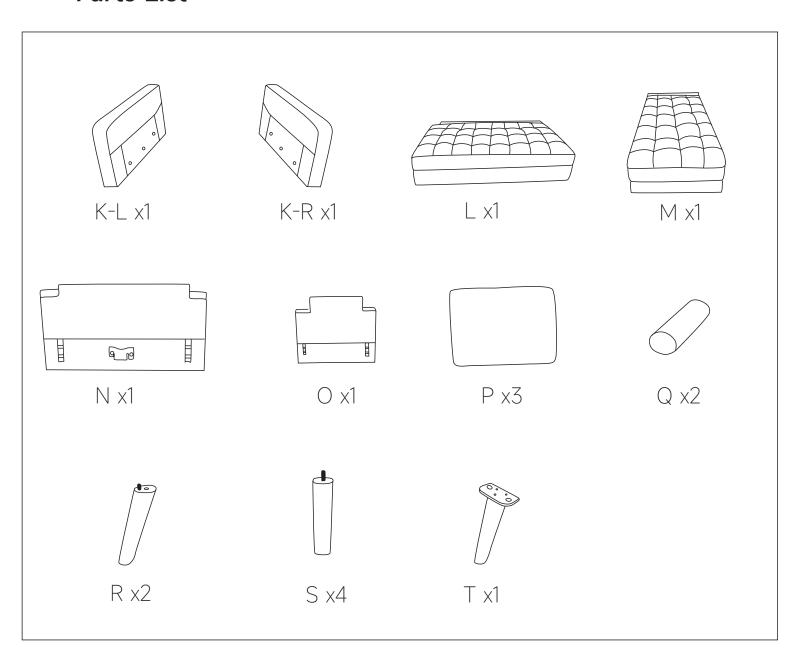

er or number, please check them carefully before use. Keep them away from children to prevent accidents.
- 2. Please install the product on clean and soft underlay (such as carpet or cardboard) to avoid scratching or damaging the surface of the product.
- 3. The main parts of the product are heavy. Please pay attention to safety while installing.
- 4. The product is unstable during installation. Please do not move it before the installation is completed.
- 5. The product is unstable during installation. Please do not move it before the installation is completed.
- \* PLEASE BE SURE TO FOLLOW THE INSTALLATION STEPS IN THE MANUAL TO AVOID UNNECESSARY LOSSES CAUSED BY IMPROPER INSTALLATION.
- \* IF YOU NEED FURTHER ASSISTANCE, PLEASE CONTACT THE CUSTOMER SERVICE ONLINE.

#### **Parts List**



#### HARDWAES LIST

| Α | M8*60mm | <b>B</b> M8*20n | nm C        |   |    | D      | E |    |
|---|---------|-----------------|-------------|---|----|--------|---|----|
|   |         |                 |             |   |    |        |   |    |
|   | X5      |                 | X2          | U | X1 | X6     |   | Χ9 |
| F | (X16)   | G               | <b>H</b> X9 | 5 | X1 | l O X7 | J | X4 |







# Option 1







# Option 1

|           | A X3 |
|-----------|------|
|           | C X1 |
|           | E X3 |
| 0         | F X6 |
| 0         | G X3 |
| <u>\$</u> | H X1 |





## **Option 1**

| (1) | A X2 |
|-----|------|
|     | B X2 |
|     | С    |
|     | 1 X7 |
|     | J X4 |
| 0   | F X4 |







# STEP 6 Option 1





# STEP 7 Option 1