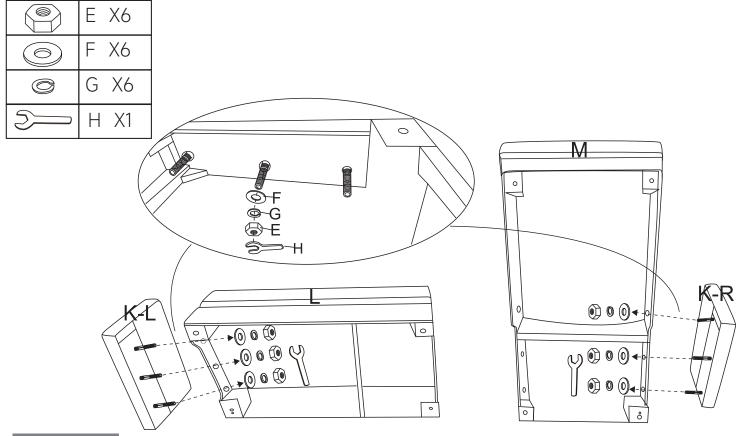

#### HARDWAES LIST

| Α | M8*60mm | <b>B</b> M8*20n | nm C        |   |    | D      | E |    |
|---|---------|-----------------|-------------|---|----|--------|---|----|
|   |         |                 |             |   |    |        |   |    |
|   | X5      |                 | X2          | U | X1 | X6     |   | Χ9 |
| F | (X16)   | G               | <b>H</b> X9 | 5 | X1 | l O X7 | J | X4 |