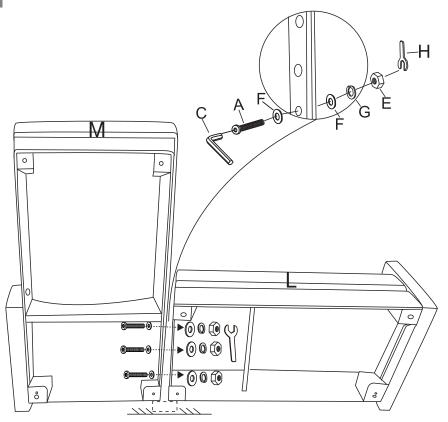

SURE TO FOLLOW THE INSTALLATION STEPS IN THE MANUAL TO AVOID UNNECESSARY LOSSES CAUSED BY IMPROPER INSTALLATION.
- \* IF YOU NEED FURTHER ASSISTANCE, PLEASE CONTACT THE CUSTOMER SERVICE ONLINE.

#### **Parts List**



#### HARDWAES LIST

| Α | M8*60mm | <b>B</b> M8*20n | nm C        |   |    | D      | E |    |
|---|---------|-----------------|-------------|---|----|--------|---|----|
|   |         |                 |             |   |    |        |   |    |
|   | X5      |                 | X2          | U | X1 | X6     |   | Χ9 |
| F | (X16)   | G               | <b>H</b> X9 | 5 | X1 | l O X7 | J | X4 |







# Option 1







# Option 1

|           | A X3 |
|-----------|------|
|           | C X1 |
|           | E X3 |
| 0         | F X6 |
| 0         | G X3 |
| <u>\$</u> | H X1 |





## **Option 1**

| (1) | A X2 |
|-----|------|
|     | B X2 |
|     | С    |
|     | 1 X7 |
|     | J X4 |
| 0   | F X4 |







# STEP 6 Option 1





# STEP 7 Option 1