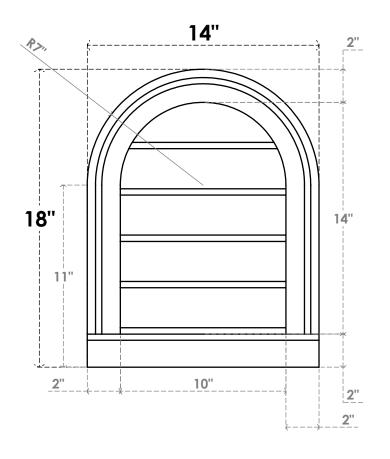

## GVPRT14X1803SN

14"W X 18"H ROUND TOP SURFACE MOUNT PVC GABLE VENT: NON-FUNCTIONAL, W/ 2"W X 2"P **BRICKMOULD SILL FRAME** 

**FRONT** 

SIDE

LOUVER HEIGHT: 2 3/4"

LOUVER QTY: 5

1. INSTALLATION TO BE COMPLETED IN ACCORDANCE WITH MANUFACTURER'S SPECIFICATIONS.
2. DRAWING MAY NOT BE TO SCALE