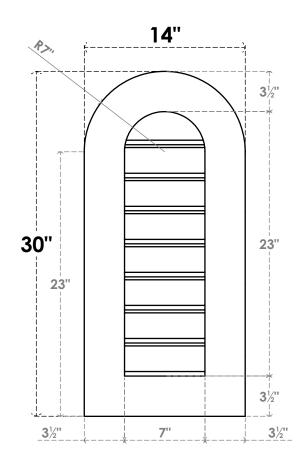

## GVPRT14X3001SF

14"W X 30"H ROUND TOP SURFACE MOUNT PVC GABLE VENT: FUNCTIONAL, W/ 3-1/2"W X 1"P STANDARD FRAME

**VENTING AREA: 12.25 SQ IN** 

LOUVER HEIGHT: 2 7/8"

LOUVER QTY: 8

**FRONT** 

SIDE

1. INSTALLATION TO BE COMPLETED IN ACCORDANCE WITH MANUFACTURER'S SPECIFICATIONS. 2. DRAWING MAY NOT BE TO SCALE