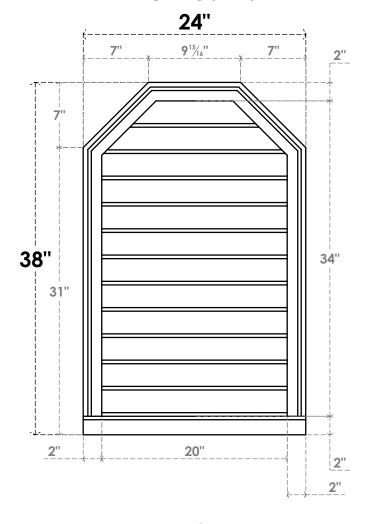

## GVPOT24X3803SN

24"W X 38"H OCTAGONAL TOP SURFACE MOUNT PVC GABLE VENT: NON-FUNCTIONAL, W/ 2"W X 2"P BRICKMOULD SILL FRAME

LOUVER HEIGHT: 2 7/8"

LOUVER QTY: 12

**FRONT** 

SIDE

**EKENA MILLWORK** 2300 WEST MAIN ST. CLARKSVILLE, TX 75426 TOLL FREE: 866-607-0453 WWW.EKENAMILLWORK.COM