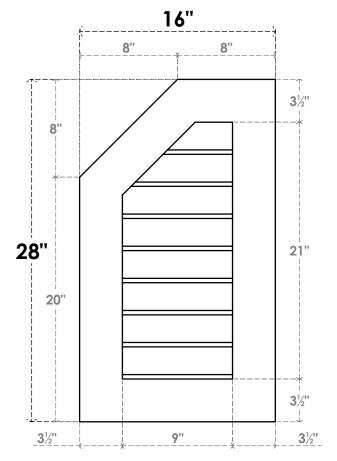

## GVPOL16X2801SN

16"W X 28"H HALF OCTAGON TOP LEFT SURFACE MOUNT PVC GABLE VENT: NON-FUNCTIONAL, W/ 3-1/2"W X 1"P STANDARD FRAME

**FRONT** 

SIDE

LOUVER HEIGHT: 2 5/8" LOUVER QTY: 8

EKENA MILLWORK 2300 WEST MAIN ST. CLARKSVILLE, TX 75426 TOLL FREE: 866-607-0453 WWW.EKENAMILLWORK.COM