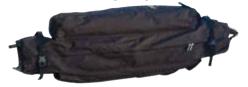

**WIDE FOOT PADS** - on every leg ensure easy access to secure anchor points.

**STOW & GO** - storage bag comes standard.

**Great For:** vendor tents, classic car shows, decks, patios, backyard events, and sporting or special events.

### **Package Includes:**

- (1) 10 x 10 ft / 3 x 3 m white expandable steel frame
- (1) One-piece black polyester cover with full valance
- (4) Temporary anchors
- Wheeled storage bag
- Easy step-by-step instructions