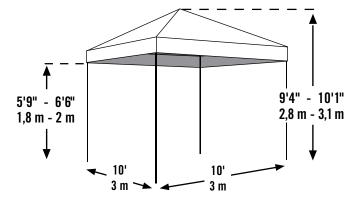

# Open Top Pro Pop-Up 10 x 10 ft. / 3 x 3 m

### **Package Includes:**

- (1) 10 x 10 ft / 3 x 3 m white expandable steel frame
- (1) One-piece black polyester cover with full valance
- (4) Temporary anchors
- Wheeled storage bag
- Easy step-by-step instructions

### **Packaging Specifications:**

- Full color wrap label packaging
- Container qty: 594
- Total weight: 63 lbs. / 28,5 kg
- Box dimensions:
   54.5 x 10 x 9.3 in.
   138.5 x 25.5 x 23.5 cm

**4-POSITION ADJUSTABLE LEGS** - allow you to customize your canopy size