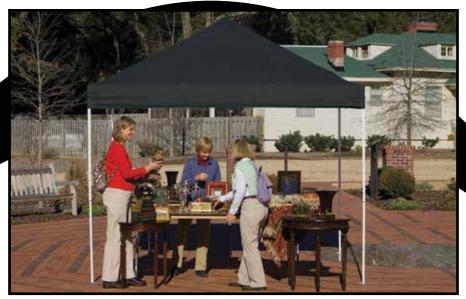

### Sturdy Construction. Decorative Design. Easy to Use.

Quality design, sturdy construction and high style good looks in one easy canopy package. Perfect for backyard coverage or vendor shows.

4-Color Packaging

**WIDE FOOT PADS** - on every leg ensure easy access to secure anchor points.

**STOW & GO** - storage bag comes standard.

**Great For:** vendor tents, classic car shows, decks, patios, backyard events, and sporting or special events.

### **Package Includes:**

- (1) 10 x 10 ft / 3 x 3 m white expandable steel frame
- (1) One-piece black polyester cover with full valance
- (4) Temporary anchors
- Wheeled storage bag
- Easy step-by-step instructions