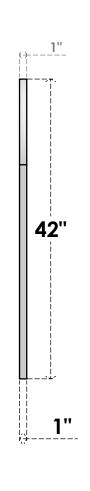

## **GVPRT24X4201SF**

24"W X 42"H ROUND TOP SURFACE MOUNT PVC GABLE VENT: FUNCTIONAL, W/ 3-1/2"W X 1"P STANDARD FRAME

**VENTING AREA: 49.86 SQ IN** 

LOUVER HEIGHT: 2 3/4"

LOUVER QTY: 13

**FRONT** 

SIDE

1. INSTALLATION TO BE COMPLETED IN ACCORDANCE WITH MANUFACTURER'S SPECIFICATIONS. 2. DRAWING MAY NOT BE TO SCALE