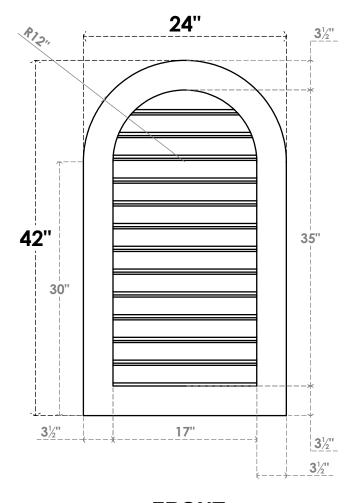

## **GVPRT24X4201SF**

24"W X 42"H ROUND TOP SURFACE MOUNT PVC GABLE VENT: FUNCTIONAL, W/ 3-1/2"W X 1"P STANDARD FRAME

**VENTING AREA: 49.86 SQ IN** 

LOUVER HEIGHT: 2 3/4"

LOUVER QTY: 13

**FRONT** 

SIDE

1. INSTALLATION TO BE COMPLETED IN ACCORDANCE WITH MANUFACTURER'S SPECIFICATIONS. 2. DRAWING MAY NOT BE TO SCALE